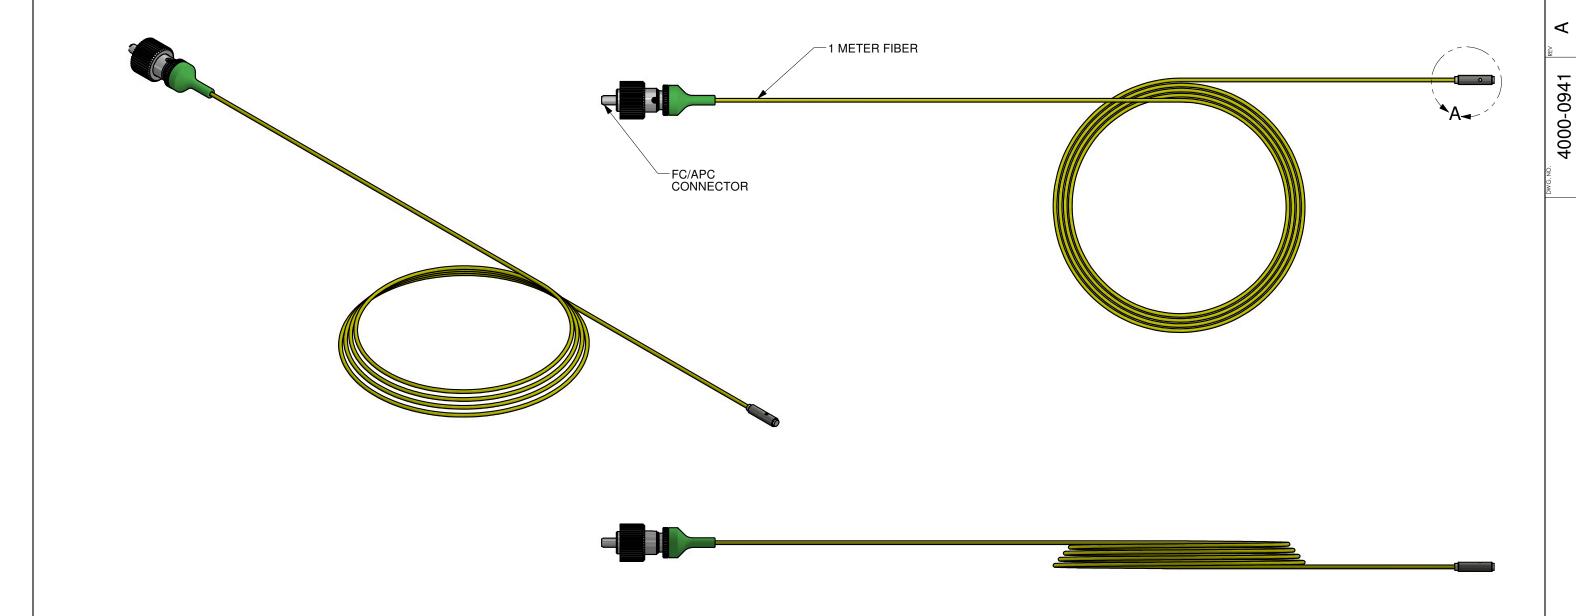

## NOTE:

THIS DRAWING IS INTENDED TO BE REPRESENTATIVE
OF A TYPICAL PRODUCT. ACTUAL DIMENSIONS FOR
SPECIFIC PRODUCTS MAY DIFFER FROM WHAT IS SHOWN,
AND ARE SUBJECT TO CHANGE WITHOUT NOTICE.
CONTACT OZ OPTICS FOR SPECIFICATIONS FOR ORDER.