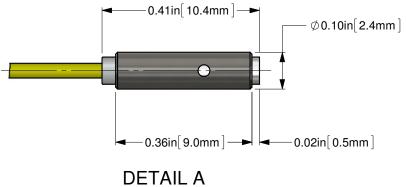

## NOTE:

THIS DRAWING IS INTENDED TO BE REPRESENTATIVE
OF A TYPICAL PRODUCT. ACTUAL DIMENSIONS FOR
SPECIFIC PRODUCTS MAY DIFFER FROM WHAT IS SHOWN,
AND ARE SUBJECT TO CHANGE WITHOUT NOTICE.
CONTACT OZ OPTICS FOR SPECIFICATIONS FOR ORDER.