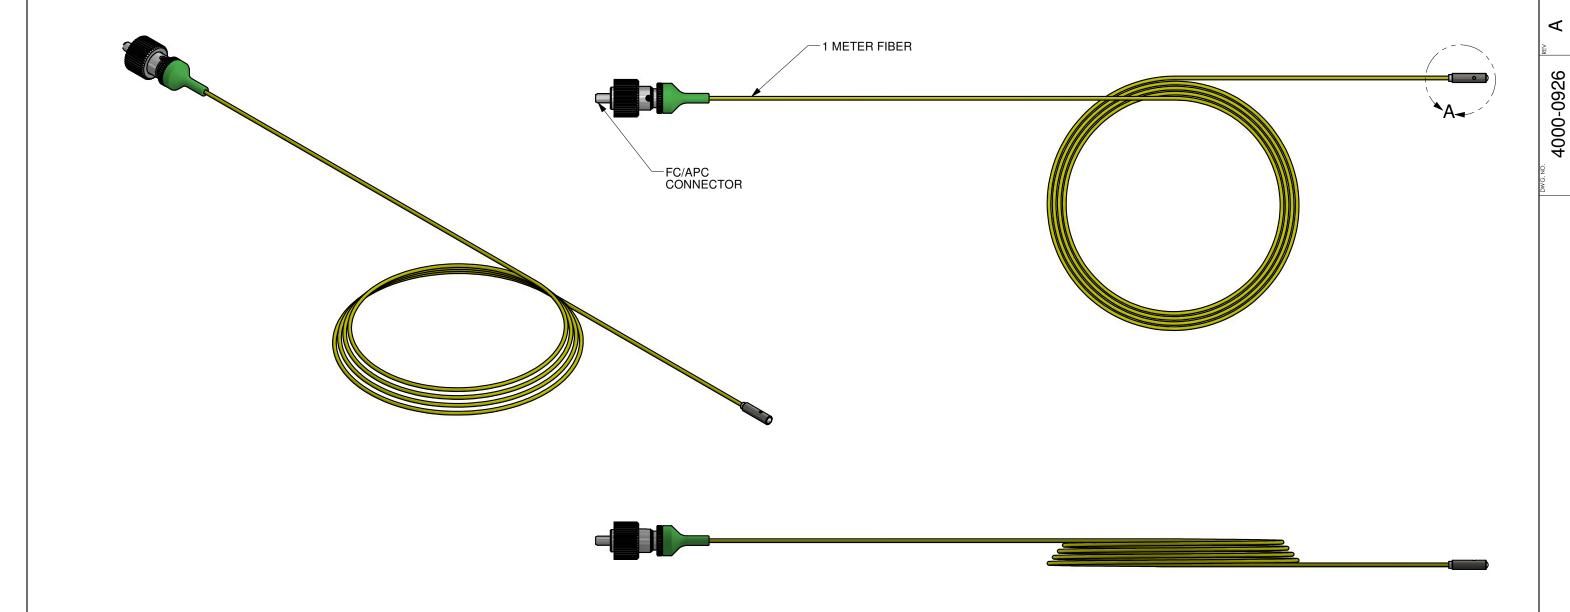

## NOTE:

THIS DRAWING IS INTENDED TO BE REPRESENTATIVE
OF A TYPICAL PRODUCT. ACTUAL DIMENSIONS FOR
SPECIFIC PRODUCTS MAY DIFFER FROM WHAT IS SHOWN,
AND ARE SUBJECT TO CHANGE WITHOUT NOTICE.
CONTACT OZ OPTICS FOR SPECIFICATIONS FOR ORDER.