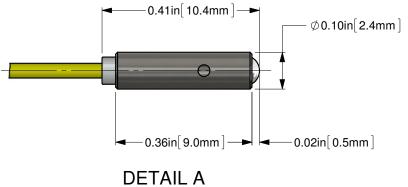

## NOTE:

THIS DRAWING IS INTENDED TO BE REPRESENTATIVE
OF A TYPICAL PRODUCT. ACTUAL DIMENSIONS FOR
SPECIFIC PRODUCTS MAY DIFFER FROM WHAT IS SHOWN,
AND ARE SUBJECT TO CHANGE WITHOUT NOTICE.
CONTACT OZ OPTICS FOR SPECIFICATIONS FOR ORDER.