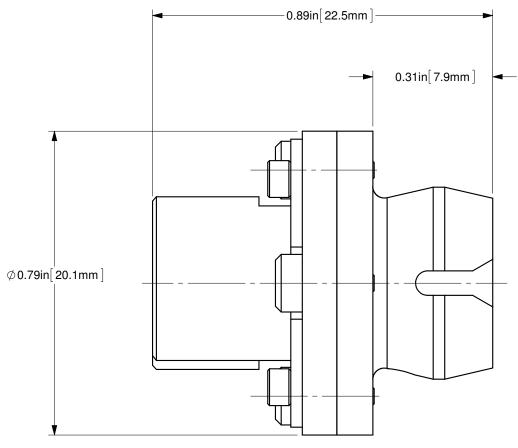

## NOTE:

THIS DRAWING IS INTENDED TO BE REPRESENTATIVE OF A TYPICAL PRODUCT. ACTUAL DIMENSIONS FOR SPECIFIC PRODUCTS MAY DIFFER FROM WHAT IS SHOWN, AND ARE SUBJECT TO CHANGE WITHOUT NOTICE. CONTACT OZ OPTICS FOR SPECIFICATIONS FOR ORDER.