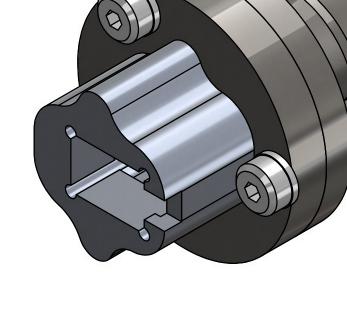

|                                                                                                                                                                                    |                  | Α                                                                                                                                                                                                                                                                                                                                                                                                                                                                                                                                                                                                                                                                                                                                                                                                                                                                                                                                                                                                                                                                                                                                                                                                                                                                                                                                                                                                                                                                                                                                                                                                                                                                                                                                                                                                                                                                                                                                                                                                                                                                                                                            | N/A      | ORIGINAL IS            | SUE                     |              |      |                                                                         | C.M.            | 14-SEP-2021 |
|------------------------------------------------------------------------------------------------------------------------------------------------------------------------------------|------------------|------------------------------------------------------------------------------------------------------------------------------------------------------------------------------------------------------------------------------------------------------------------------------------------------------------------------------------------------------------------------------------------------------------------------------------------------------------------------------------------------------------------------------------------------------------------------------------------------------------------------------------------------------------------------------------------------------------------------------------------------------------------------------------------------------------------------------------------------------------------------------------------------------------------------------------------------------------------------------------------------------------------------------------------------------------------------------------------------------------------------------------------------------------------------------------------------------------------------------------------------------------------------------------------------------------------------------------------------------------------------------------------------------------------------------------------------------------------------------------------------------------------------------------------------------------------------------------------------------------------------------------------------------------------------------------------------------------------------------------------------------------------------------------------------------------------------------------------------------------------------------------------------------------------------------------------------------------------------------------------------------------------------------------------------------------------------------------------------------------------------------|----------|------------------------|-------------------------|--------------|------|-------------------------------------------------------------------------|-----------------|-------------|
| ALL DIMENSIONS ARE IN INCHES                                                                                                                                                       |                  | REV.                                                                                                                                                                                                                                                                                                                                                                                                                                                                                                                                                                                                                                                                                                                                                                                                                                                                                                                                                                                                                                                                                                                                                                                                                                                                                                                                                                                                                                                                                                                                                                                                                                                                                                                                                                                                                                                                                                                                                                                                                                                                                                                         | ECR REF# | DESCRIPTIO             | N                       |              |      |                                                                         | ENG. BY         | DATE        |
| DRAWN BY: P. Summers CHECKED BY:                                                                                                                                                   | 9/16/2021  DATE: | BELOW 4   ±.01   ±.02   ±.02   ±.02   ±.02   ±.02   ±.02   ±.03     E.05   E. |          | RS ARE IN<br>DLERANCES | OL OPTICS               |              | Fina | 219 WESTBROOK ROAD<br>OTTAWA, ONTARIO<br>CANADA KOA 1LO<br>OZOPTICS.COM | PART BARCODE #. |             |
| M/S CHECKED BY:                                                                                                                                                                    | DATE:            |                                                                                                                                                                                                                                                                                                                                                                                                                                                                                                                                                                                                                                                                                                                                                                                                                                                                                                                                                                                                                                                                                                                                                                                                                                                                                                                                                                                                                                                                                                                                                                                                                                                                                                                                                                                                                                                                                                                                                                                                                                                                                                                              |          | .XXX<br>±.005<br>±.01  | MAITED                  |              |      |                                                                         |                 |             |
| APVD BY:                                                                                                                                                                           | DATE:            |                                                                                                                                                                                                                                                                                                                                                                                                                                                                                                                                                                                                                                                                                                                                                                                                                                                                                                                                                                                                                                                                                                                                                                                                                                                                                                                                                                                                                                                                                                                                                                                                                                                                                                                                                                                                                                                                                                                                                                                                                                                                                                                              |          | CIMAL PLACES           | REMOVABLE LC RECEPTACLE |              |      |                                                                         |                 |             |
| PROJECTION:                                                                                                                                                                        |                  | OVER 101.6 ±.50 ±.20  ANGULAR DIMENSIONS                                                                                                                                                                                                                                                                                                                                                                                                                                                                                                                                                                                                                                                                                                                                                                                                                                                                                                                                                                                                                                                                                                                                                                                                                                                                                                                                                                                                                                                                                                                                                                                                                                                                                                                                                                                                                                                                                                                                                                                                                                                                                     |          | FOR ER METER           |                         |              |      |                                                                         |                 |             |
|                                                                                                                                                                                    |                  | BASIC                                                                                                                                                                                                                                                                                                                                                                                                                                                                                                                                                                                                                                                                                                                                                                                                                                                                                                                                                                                                                                                                                                                                                                                                                                                                                                                                                                                                                                                                                                                                                                                                                                                                                                                                                                                                                                                                                                                                                                                                                                                                                                                        |          |                        | PART NO.                |              |      |                                                                         |                 | REV         |
| CONFIDENTIAL THIS PRINT IS THE EXCLUSIVE PROPERTY OF OZ OPTICS AND MUST BE RETURNED UPON REQUEST. UNAUTHORIZED USE, MANUFACTURE OR REPRODUCTION IN WHOLE OR IN PART IS PROHIBITED. |                  | ALL ANGLES                                                                                                                                                                                                                                                                                                                                                                                                                                                                                                                                                                                                                                                                                                                                                                                                                                                                                                                                                                                                                                                                                                                                                                                                                                                                                                                                                                                                                                                                                                                                                                                                                                                                                                                                                                                                                                                                                                                                                                                                                                                                                                                   | X<br>±2. | X.X<br>5° ±0.5°        | ER-2LC-IR               |              |      |                                                                         |                 | A           |
|                                                                                                                                                                                    |                  | SURFACE<br>FINISH                                                                                                                                                                                                                                                                                                                                                                                                                                                                                                                                                                                                                                                                                                                                                                                                                                                                                                                                                                                                                                                                                                                                                                                                                                                                                                                                                                                                                                                                                                                                                                                                                                                                                                                                                                                                                                                                                                                                                                                                                                                                                                            | MIL      |                        | SIZE: B                 | DWG.# 4000-0 | 700  | SHEET 1 OF 1                                                            | SCALE:          | 4:1         |
|                                                                                                                                                                                    |                  |                                                                                                                                                                                                                                                                                                                                                                                                                                                                                                                                                                                                                                                                                                                                                                                                                                                                                                                                                                                                                                                                                                                                                                                                                                                                                                                                                                                                                                                                                                                                                                                                                                                                                                                                                                                                                                                                                                                                                                                                                                                                                                                              | 125      | u 63u                  |                         | 1            |      |                                                                         |                 |             |