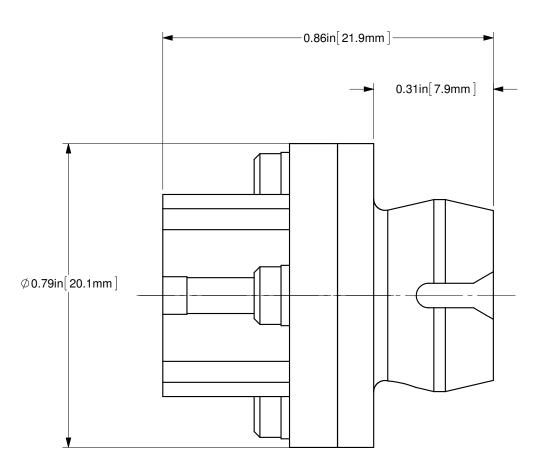

## NOTE:

THIS DRAWING IS INTENDED TO BE REPRESENTATIVE OF A TYPICAL PRODUCT. ACTUAL DIMENSIONS FOR SPECIFIC PRODUCTS MAY DIFFER FROM WHAT IS SHOWN, AND ARE SUBJECT TO CHANGE WITHOUT NOTICE. CONTACT OZ OPTICS FOR SPECIFICATIONS FOR ORDER.

|                                                                                                                                                                                    |                  | Α                                                                                                                                                                                                                                                                                                                                                                                                                                                                                                                                                                                                                                                                                                                                                                                                                                                                                                                                                                                                                                                                                                                                                                                                                                                                                                                                                                                                                                                                                                                                                                                                                                                                                                                                                                                                                                                                                                                                                                                                                                                                                                                            | N/A      | ORIGINAL IS            | SUE                     |              |      |                                                                         | C.M.            | 14-SEP-2021 |
|------------------------------------------------------------------------------------------------------------------------------------------------------------------------------------|------------------|------------------------------------------------------------------------------------------------------------------------------------------------------------------------------------------------------------------------------------------------------------------------------------------------------------------------------------------------------------------------------------------------------------------------------------------------------------------------------------------------------------------------------------------------------------------------------------------------------------------------------------------------------------------------------------------------------------------------------------------------------------------------------------------------------------------------------------------------------------------------------------------------------------------------------------------------------------------------------------------------------------------------------------------------------------------------------------------------------------------------------------------------------------------------------------------------------------------------------------------------------------------------------------------------------------------------------------------------------------------------------------------------------------------------------------------------------------------------------------------------------------------------------------------------------------------------------------------------------------------------------------------------------------------------------------------------------------------------------------------------------------------------------------------------------------------------------------------------------------------------------------------------------------------------------------------------------------------------------------------------------------------------------------------------------------------------------------------------------------------------------|----------|------------------------|-------------------------|--------------|------|-------------------------------------------------------------------------|-----------------|-------------|
| ALL DIMENSIONS ARE IN INCHES                                                                                                                                                       |                  | REV.                                                                                                                                                                                                                                                                                                                                                                                                                                                                                                                                                                                                                                                                                                                                                                                                                                                                                                                                                                                                                                                                                                                                                                                                                                                                                                                                                                                                                                                                                                                                                                                                                                                                                                                                                                                                                                                                                                                                                                                                                                                                                                                         | ECR REF# | DESCRIPTIO             | N                       |              |      |                                                                         | ENG. BY         | DATE        |
| DRAWN BY: P. Summers CHECKED BY:                                                                                                                                                   | 9/16/2021  DATE: | BELOW 4   ±.01   ±.02   ±.02   ±.02   ±.02   ±.02   ±.02   ±.03     E.05   E. |          | RS ARE IN<br>DLERANCES | OL OPTICS               |              | Fina | 219 WESTBROOK ROAD<br>OTTAWA, ONTARIO<br>CANADA KOA 1LO<br>OZOPTICS.COM | PART BARCODE #. |             |
| M/S CHECKED BY:                                                                                                                                                                    | DATE:            |                                                                                                                                                                                                                                                                                                                                                                                                                                                                                                                                                                                                                                                                                                                                                                                                                                                                                                                                                                                                                                                                                                                                                                                                                                                                                                                                                                                                                                                                                                                                                                                                                                                                                                                                                                                                                                                                                                                                                                                                                                                                                                                              |          | .XXX<br>±.005<br>±.01  | MAITED                  |              |      |                                                                         |                 |             |
| APVD BY:                                                                                                                                                                           | DATE:            |                                                                                                                                                                                                                                                                                                                                                                                                                                                                                                                                                                                                                                                                                                                                                                                                                                                                                                                                                                                                                                                                                                                                                                                                                                                                                                                                                                                                                                                                                                                                                                                                                                                                                                                                                                                                                                                                                                                                                                                                                                                                                                                              |          | CIMAL PLACES           | REMOVABLE LC RECEPTACLE |              |      |                                                                         |                 |             |
| PROJECTION:                                                                                                                                                                        |                  | OVER 101.6 ±.50 ±.20  ANGULAR DIMENSIONS                                                                                                                                                                                                                                                                                                                                                                                                                                                                                                                                                                                                                                                                                                                                                                                                                                                                                                                                                                                                                                                                                                                                                                                                                                                                                                                                                                                                                                                                                                                                                                                                                                                                                                                                                                                                                                                                                                                                                                                                                                                                                     |          | FOR ER METER           |                         |              |      |                                                                         |                 |             |
|                                                                                                                                                                                    |                  | BASIC                                                                                                                                                                                                                                                                                                                                                                                                                                                                                                                                                                                                                                                                                                                                                                                                                                                                                                                                                                                                                                                                                                                                                                                                                                                                                                                                                                                                                                                                                                                                                                                                                                                                                                                                                                                                                                                                                                                                                                                                                                                                                                                        |          |                        | PART NO.                |              |      |                                                                         |                 | REV         |
| CONFIDENTIAL THIS PRINT IS THE EXCLUSIVE PROPERTY OF OZ OPTICS AND MUST BE RETURNED UPON REQUEST. UNAUTHORIZED USE, MANUFACTURE OR REPRODUCTION IN WHOLE OR IN PART IS PROHIBITED. |                  | ALL ANGLES                                                                                                                                                                                                                                                                                                                                                                                                                                                                                                                                                                                                                                                                                                                                                                                                                                                                                                                                                                                                                                                                                                                                                                                                                                                                                                                                                                                                                                                                                                                                                                                                                                                                                                                                                                                                                                                                                                                                                                                                                                                                                                                   | X<br>±2. | X.X<br>5° ±0.5°        | ER-2LC-IR               |              |      |                                                                         |                 | A           |
|                                                                                                                                                                                    |                  | SURFACE<br>FINISH                                                                                                                                                                                                                                                                                                                                                                                                                                                                                                                                                                                                                                                                                                                                                                                                                                                                                                                                                                                                                                                                                                                                                                                                                                                                                                                                                                                                                                                                                                                                                                                                                                                                                                                                                                                                                                                                                                                                                                                                                                                                                                            | MIL      |                        | SIZE: B                 | DWG.# 4000-0 | 700  | SHEET 1 OF 1                                                            | SCALE:          | 4:1         |
|                                                                                                                                                                                    |                  |                                                                                                                                                                                                                                                                                                                                                                                                                                                                                                                                                                                                                                                                                                                                                                                                                                                                                                                                                                                                                                                                                                                                                                                                                                                                                                                                                                                                                                                                                                                                                                                                                                                                                                                                                                                                                                                                                                                                                                                                                                                                                                                              | 125      | u 63u                  |                         | 1            |      |                                                                         |                 |             |