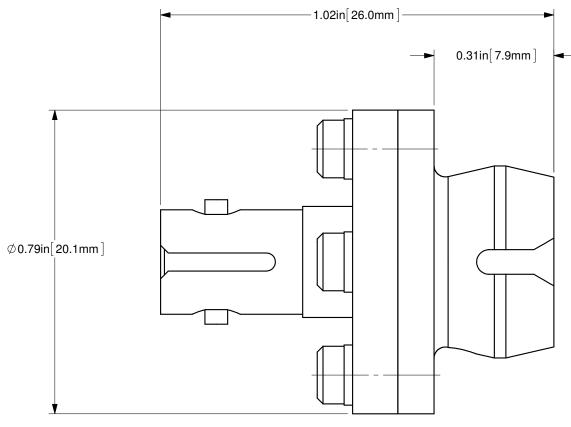

## NOTE:

THIS DRAWING IS INTENDED TO BE REPRESENTATIVE OF A TYPICAL PRODUCT. ACTUAL DIMENSIONS FOR SPECIFIC PRODUCTS MAY DIFFER FROM WHAT IS SHOWN, AND ARE SUBJECT TO CHANGE WITHOUT NOTICE. CONTACT OZ OPTICS FOR SPECIFICATIONS FOR ORDER.

|                                                                                                                                                                                     |                  | ^                                                                                                                                                       | N/A           | ORIGINAL ISS | CHE            |           |         |                                                         | C.M.    | 14-SEP-2021     |  |
|-------------------------------------------------------------------------------------------------------------------------------------------------------------------------------------|------------------|---------------------------------------------------------------------------------------------------------------------------------------------------------|---------------|--------------|----------------|-----------|---------|---------------------------------------------------------|---------|-----------------|--|
|                                                                                                                                                                                     |                  | Α                                                                                                                                                       | N/A           | ORIGINAL IS: | SUE            |           |         |                                                         | C.IVI.  | 14-SEP-2021     |  |
| ALL DIMENSIONS ARE IN INCHES                                                                                                                                                        |                  | REV.                                                                                                                                                    | ECR REF#      | DESCRIPTIO   | N              |           |         |                                                         | ENG. BY | DATE            |  |
| P. Summers CHECKED BY:                                                                                                                                                              | 9/14/2021  DATE: | UNLESS NOTED OTHERWISE, DIMENSIONS ARE IN INCHES, MILLIMETERS ARE IN SQUARE BRACKETS, AND TOLERANCES APPLY AS SHOWN BELOW. INCHES BASIC  DECIMAL PLACES |               |              | OI OPTICS      |           | Ontics  | 219 WESTBROOK ROAD<br>OTTAWA, ONTARIO<br>CANADA K0A 1L0 |         | PART BARCODE #. |  |
| M/S CHECKED BY:                                                                                                                                                                     | DATE:            | DIMENSION         XX         XXXX           BELOW 4         ±.01         ±.005           OVER 4         ±.02         ±.01           MILLIMETERS         |               |              | www.ozoptics.  |           |         |                                                         | `       | 320             |  |
| APVD BY:                                                                                                                                                                            | DATE:            | BASIC<br>DIMENSION<br>BELOW 101.6                                                                                                                       | DEC<br>.X     | XX ±.10      | DESC.          | REMO      |         | RECEPTACLE                                              |         |                 |  |
| PROJECTION:                                                                                                                                                                         |                  | OVER 101.6 ±.50 ±.20  ANGULAR DIMENSIONS                                                                                                                |               | FOR ER METER |                |           |         |                                                         |         |                 |  |
| CONFIDENTIAL  THIS PRINT IS THE EXCLUSIVE PROPERTY OF OZ OPTICS AND MUST BE RETURNED UPON REQUEST. UNAUTHORIZED USE, MANUFACTURE OR REPRODUCTION IN WHOLE OR IN PART IS PROHIBITED. |                  | BASIC<br>DIMENSION<br>ALL ANGLES                                                                                                                        | X             | X.X          | ER-28-IR       |           |         |                                                         |         | A               |  |
|                                                                                                                                                                                     |                  | SURFACE                                                                                                                                                 | MILLI<br>125u |              | SIZE: <b>B</b> | DWG.# 400 | 00-0699 | SHEET 1 OF 1                                            | SCALE:  | 4:1             |  |