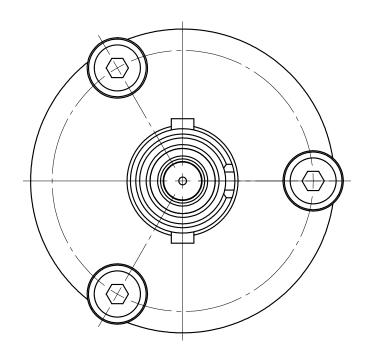

## NOTE:

THIS DRAWING IS INTENDED TO BE REPRESENTATIVE OF A TYPICAL PRODUCT. ACTUAL DIMENSIONS FOR SPECIFIC PRODUCTS MAY DIFFER FROM WHAT IS SHOWN, AND ARE SUBJECT TO CHANGE WITHOUT NOTICE. CONTACT OZ OPTICS FOR SPECIFICATIONS FOR ORDER.

|                                                                                                                                                                                     |                  | ^                                                                                                                                                       | N/A           | ORIGINAL ISS | CHE            |           |         |                                                         | C.M.    | 14-SEP-2021     |  |
|-------------------------------------------------------------------------------------------------------------------------------------------------------------------------------------|------------------|---------------------------------------------------------------------------------------------------------------------------------------------------------|---------------|--------------|----------------|-----------|---------|---------------------------------------------------------|---------|-----------------|--|
|                                                                                                                                                                                     |                  | Α                                                                                                                                                       | N/A           | ORIGINAL IS: | SUE            |           |         |                                                         | C.IVI.  | 14-SEP-2021     |  |
| ALL DIMENSIONS ARE IN INCHES                                                                                                                                                        |                  | REV.                                                                                                                                                    | ECR REF#      | DESCRIPTIO   | N              |           |         |                                                         | ENG. BY | DATE            |  |
| P. Summers CHECKED BY:                                                                                                                                                              | 9/14/2021  DATE: | UNLESS NOTED OTHERWISE, DIMENSIONS ARE IN INCHES, MILLIMETERS ARE IN SQUARE BRACKETS, AND TOLERANCES APPLY AS SHOWN BELOW. INCHES BASIC  DECIMAL PLACES |               |              | OI OPTICS      |           | Ontics  | 219 WESTBROOK ROAD<br>OTTAWA, ONTARIO<br>CANADA K0A 1L0 |         | PART BARCODE #. |  |
| M/S CHECKED BY:                                                                                                                                                                     | DATE:            | DIMENSION         XX         XXXX           BELOW 4         ±.01         ±.005           OVER 4         ±.02         ±.01           MILLIMETERS         |               |              | www.ozoptics.  |           |         |                                                         | `       | 320             |  |
| APVD BY:                                                                                                                                                                            | DATE:            | BASIC<br>DIMENSION<br>BELOW 101.6                                                                                                                       | DEC<br>.X     | XX ±.10      | DESC.          | REMO      |         | RECEPTACLE                                              |         |                 |  |
| PROJECTION:                                                                                                                                                                         |                  | OVER 101.6 ±.50 ±.20  ANGULAR DIMENSIONS                                                                                                                |               | FOR ER METER |                |           |         |                                                         |         |                 |  |
| CONFIDENTIAL  THIS PRINT IS THE EXCLUSIVE PROPERTY OF OZ OPTICS AND MUST BE RETURNED UPON REQUEST. UNAUTHORIZED USE, MANUFACTURE OR REPRODUCTION IN WHOLE OR IN PART IS PROHIBITED. |                  | BASIC<br>DIMENSION<br>ALL ANGLES                                                                                                                        | X             | X.X          | ER-28-IR       |           |         |                                                         |         | A               |  |
|                                                                                                                                                                                     |                  | SURFACE                                                                                                                                                 | MILLI<br>125u |              | SIZE: <b>B</b> | DWG.# 400 | 00-0699 | SHEET 1 OF 1                                            | SCALE:  | 4:1             |  |