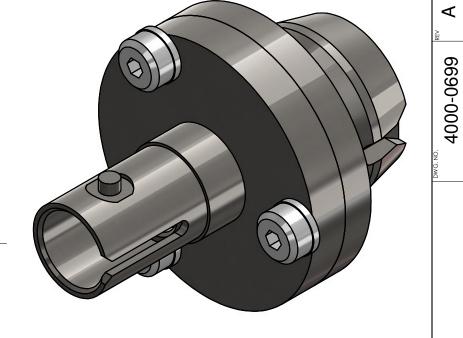

## NOTE:

THIS DRAWING IS INTENDED TO BE REPRESENTATIVE OF A TYPICAL PRODUCT. ACTUAL DIMENSIONS FOR SPECIFIC PRODUCTS MAY DIFFER FROM WHAT IS SHOWN, AND ARE SUBJECT TO CHANGE WITHOUT NOTICE. CONTACT OZ OPTICS FOR SPECIFICATIONS FOR ORDER.

|                                                                                                                                                                                     |                  | ^                                                                                                                                                       | N/A           | ORIGINAL ISS | CHE            |           |         |                                                         | C.M.    | 14-SEP-2021     |  |
|-------------------------------------------------------------------------------------------------------------------------------------------------------------------------------------|------------------|---------------------------------------------------------------------------------------------------------------------------------------------------------|---------------|--------------|----------------|-----------|---------|---------------------------------------------------------|---------|-----------------|--|
|                                                                                                                                                                                     |                  | Α                                                                                                                                                       | N/A           | ORIGINAL IS: | SUE            |           |         |                                                         | C.IVI.  | 14-SEP-2021     |  |
| ALL DIMENSIONS ARE IN INCHES                                                                                                                                                        |                  | REV.                                                                                                                                                    | ECR REF#      | DESCRIPTIO   | N              |           |         |                                                         | ENG. BY | DATE            |  |
| P. Summers CHECKED BY:                                                                                                                                                              | 9/14/2021  DATE: | UNLESS NOTED OTHERWISE, DIMENSIONS ARE IN INCHES, MILLIMETERS ARE IN SQUARE BRACKETS, AND TOLERANCES APPLY AS SHOWN BELOW. INCHES BASIC  DECIMAL PLACES |               |              | OI OPTICS      |           | Ontics  | 219 WESTBROOK ROAD<br>OTTAWA, ONTARIO<br>CANADA K0A 1L0 |         | PART BARCODE #. |  |
| M/S CHECKED BY:                                                                                                                                                                     | DATE:            | DIMENSION         XX         XXXX           BELOW 4         ±.01         ±.005           OVER 4         ±.02         ±.01           MILLIMETERS         |               |              | www.ozoptics.  |           |         |                                                         | `       | 320             |  |
| APVD BY:                                                                                                                                                                            | DATE:            | BASIC<br>DIMENSION<br>BELOW 101.6                                                                                                                       | DEC<br>.X     | XX ±.10      | DESC.          | REMO      |         | RECEPTACLE                                              |         |                 |  |
| PROJECTION:                                                                                                                                                                         |                  | OVER 101.6 ±.50 ±.20  ANGULAR DIMENSIONS                                                                                                                |               | FOR ER METER |                |           |         |                                                         |         |                 |  |
| CONFIDENTIAL  THIS PRINT IS THE EXCLUSIVE PROPERTY OF OZ OPTICS AND MUST BE RETURNED UPON REQUEST. UNAUTHORIZED USE, MANUFACTURE OR REPRODUCTION IN WHOLE OR IN PART IS PROHIBITED. |                  | BASIC<br>DIMENSION<br>ALL ANGLES                                                                                                                        | X             | X.X          | ER-28-IR       |           |         |                                                         |         | A               |  |
|                                                                                                                                                                                     |                  | SURFACE                                                                                                                                                 | MILLI<br>125u |              | SIZE: <b>B</b> | DWG.# 400 | 00-0699 | SHEET 1 OF 1                                            | SCALE:  | 4:1             |  |