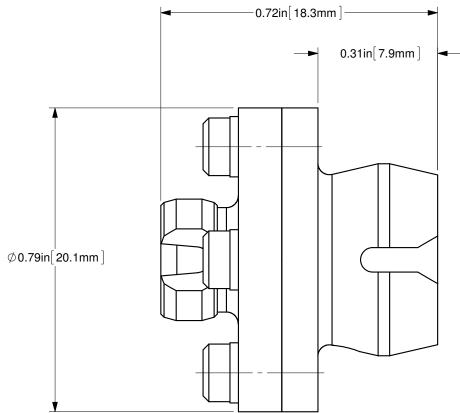

|                                                                                                                                                          |                                                                                                                     | BARCODE                 | * 13165                                       |
|----------------------------------------------------------------------------------------------------------------------------------------------------------|---------------------------------------------------------------------------------------------------------------------|-------------------------|-----------------------------------------------|
| n[20.1mm]                                                                                                                                                | -0.72in[18.3mm]                                                                                                     |                         | Monocology Monocology   Monocology Monocology |
| ALL DIMENSIONS ARE IN INCHES                                                                                                                             | A N/A ORIGINAL ISSUE<br>REV. ECR REF# DESCRIPTION                                                                   |                         | C.M. 14-SEP-2021<br>ENG. BY DATE              |
| DRAWN BY:<br>P. Summers<br>9/14/2021                                                                                                                     | UNLESS NOTED OTHERWISE, DIMENSIONS<br>ARE IN INCHES, MILLIMETERS ARE IN                                             | 219 WES                 | PABT                                          |
| CHECKED BY: DATE:                                                                                                                                        | APPLY AS SHOWN BELOW.                                                                                               |                         | ONTARIO<br>K0A 1L0                            |
| M/S CHECKED BY: DATE:                                                                                                                                    | BASIC DECIMAL PLACES<br>DIMENSION .XX .XXX<br>BELOW 4 ±.01 ±.005                                                    |                         | 13165                                         |
| APVD BY: DATE:                                                                                                                                           | OVER 4   ±.02   ±.01     MILLIMETERS   BASIC   DECIMAL PLACES     DIMENSION   X   XXX     BELOW 101.6   ±.25   ±.10 | REMOVABLE FC RECEPTACLE |                                               |
| PROJECTION:                                                                                                                                              | OVER 101.6 ±.50 ±.20<br>ANGULAR DIMENSIONS                                                                          | FOR ER METER            |                                               |
| CONFIDENTIAL<br>THIS PRINT IS THE EXCLUSIVE PROPERTY OF OZ OPTICS<br>AND MUST BE RETURNED UPON REQUEST.<br>UNALITED/JECE MANIERACTURE OR DEBRODICTION IN | DIMENSION X XX<br>ALLANGLES ±2.5* ±0.5*                                                                             | ER-23-VIS               | A                                             |
| UNAUTHORIZED ÜSE, MANUFACTURE OR REPRODUCTION IN<br>WHOLE OR IN PART IS PROHIBITED.                                                                      | SURFACE<br>FINISH MILLED PROFILED SIZE:<br>125u 63u                                                                 | <b>B</b> 4000-0698 SHE  | ET 1 OF 1 SCALE: 4:1                          |

## NOTE:

THIS DRAWING IS INTENDED TO BE REPRESENTATIVE OF A TYPICAL PRODUCT. ACTUAL DIMENSIONS FOR SPECIFIC PRODUCTS MAY DIFFER FROM WHAT IS SHOWN, AND ARE SUBJECT TO CHANGE WITHOUT NOTICE. CONTACT OZ OPTICS FOR SPECIFICATIONS FOR ORDER.