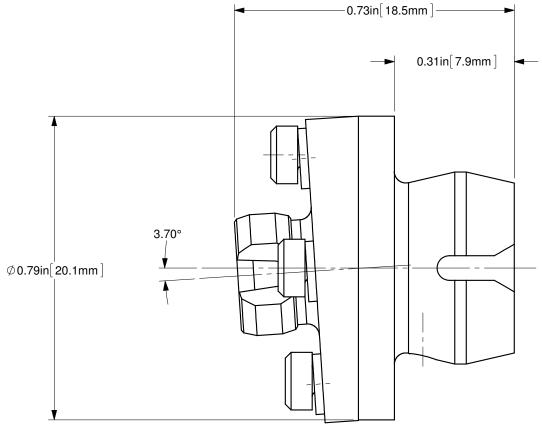

## NOTE:

THIS DRAWING IS INTENDED TO BE REPRESENTATIVE OF A TYPICAL PRODUCT. ACTUAL DIMENSIONS FOR SPECIFIC PRODUCTS MAY DIFFER FROM WHAT IS SHOWN, AND ARE SUBJECT TO CHANGE WITHOUT NOTICE. CONTACT OZ OPTICS FOR SPECIFICATIONS FOR ORDER.