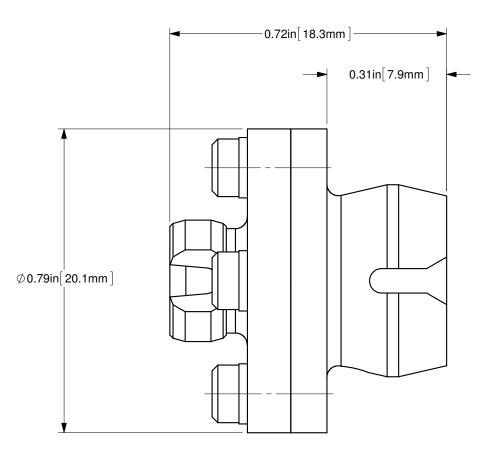

## NOTE:

THIS DRAWING IS INTENDED TO BE REPRESENTATIVE OF A TYPICAL PRODUCT. ACTUAL DIMENSIONS FOR SPECIFIC PRODUCTS MAY DIFFER FROM WHAT IS SHOWN, AND ARE SUBJECT TO CHANGE WITHOUT NOTICE. CONTACT OZ OPTICS FOR SPECIFICATIONS FOR ORDER.

|                                                                                                                                                                                    |                 | Α                                                                                                          | N/A         | ORIGINAL IS:                   | SUE                   |                        |                    | C.M.               | 14-SEP-2021 |
|------------------------------------------------------------------------------------------------------------------------------------------------------------------------------------|-----------------|------------------------------------------------------------------------------------------------------------|-------------|--------------------------------|-----------------------|------------------------|--------------------|--------------------|-------------|
| ALL DIMENSIONS ARE IN INCHES                                                                                                                                                       |                 | REV.                                                                                                       | ECR REF#    | DESCRIPTIO                     | DESCRIPTION           |                        |                    | ENG. BY            | DATE        |
| DRAWN BY: P. Summers                                                                                                                                                               | DATE: 9/14/2021 | UNLESS NOTED OTHERWISE, DIMENSIONS<br>ARE IN INCHES, MILLIMETERS ARE IN<br>SQUARE BRACKETS, AND TOLERANCES |             |                                | OPT                   | 0 10                   | 219 WESTBROOK ROAD | PART<br>BARCODE #. |             |
| CHECKED BY:                                                                                                                                                                        | DATE:           | APPLY AS SHOWN BELOW.  INCHES  BASIC DECIMAL PLACES DIMENSION XX XXXX BELOW 4 2.01 2.005  OVER 4 2.02 2.01 |             | OTTAWA, ONTARIO CANADA KOA 1L0 |                       |                        |                    | 13440              |             |
| M/S CHECKED BY:                                                                                                                                                                    | DATE:           |                                                                                                            |             | ±.005<br>±.01                  | MITTED                | opulos                 | ozoptics.com       |                    |             |
| APVD BY:                                                                                                                                                                           | DATE:           | BASIC<br>DIMENSION<br>BELOW 101.6                                                                          | .X          | CIMAL PLACES                   | DESC.                 | REMOVABLE FC           |                    |                    |             |
| PROJECTION:                                                                                                                                                                        |                 | OVER 101.6 ±.50 ±.20                                                                                       |             |                                | FOR ER METER          |                        |                    |                    |             |
| CONFIDENTIAL THIS PRINT IS THE EXCLUSIVE PROPERTY OF OZ OPTICS AND MUST BE RETURNED UPON REQUEST. UNAUTHORIZED USE, MANUFACTURE OR REPRODUCTION IN WHOLE OR IN PART IS PROHIBITED. |                 | BASIC<br>DIMENSION<br>ALL ANGLES                                                                           | Х           | X.X                            | ER-23-1290/1650-ER=40 |                        |                    |                    | A           |
|                                                                                                                                                                                    |                 | SURFACE<br>FINISH                                                                                          | MILL<br>125 |                                | SIZE: B DWG.          | <sup>*</sup> 4000-0693 | SHEET 1 OF 1       | SCALE:             | 4:1         |