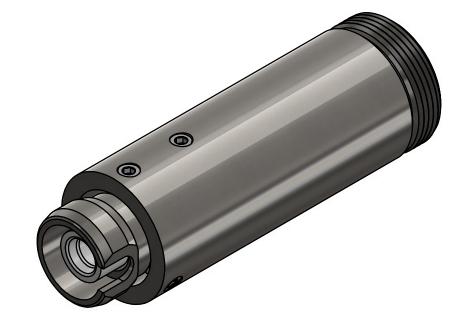

|                                                                                                                                                                                    |                       |                                                                                                                            |             |               |           |                            |                                                         |                    | C.M.        |      |
|------------------------------------------------------------------------------------------------------------------------------------------------------------------------------------|-----------------------|----------------------------------------------------------------------------------------------------------------------------|-------------|---------------|-----------|----------------------------|---------------------------------------------------------|--------------------|-------------|------|
|                                                                                                                                                                                    | Α                     | N/A                                                                                                                        | ORIGINAL IS | SINAL ISSUE   |           |                            |                                                         |                    | 05-AUG-2021 |      |
| ALL DIMENSIONS ARE IN INCHES                                                                                                                                                       |                       | REV.                                                                                                                       | ECR REF#    | DESCRIPTIO    | N         |                            |                                                         |                    | ENG. BY     | DATE |
| P. Summers CHECKED BY:                                                                                                                                                             | DATE: 8/5/2021  DATE: | UNLESS NOTED OTHERWISE, DIMENSIONS ARE IN INCHES, MILLIMETERS ARE IN SQUARE BRACKETS, AND TOLERANCES APPLY AS SHOWN BELOW. |             |               | OL OPTICS | Ontigg                     | 219 WESTBROOK ROAD<br>OTTAWA, ONTARIO<br>CANADA KOA 1L0 | PART<br>BARCODE #. |             |      |
| M/S CHECKED BY:                                                                                                                                                                    | DATE:                 | INCHES                                                                                                                     |             | ±.005<br>±.01 | MITED     |                            | ozoptics.com                                            | 50267              |             |      |
| APVD BY:  PROJECTION:                                                                                                                                                              | DATE:                 | BASIC<br>DIMENSION<br>BELOW 101.6                                                                                          | .X<br>±.25  | .XX           | DESC.     |                            | FIBER COL                                               | LIMATOR            |             |      |
| PROJECTION.                                                                                                                                                                        |                       | OVER 101.6 ±.50 ±.20  ANGULAR DIMENSIONS  BASIC                                                                            |             | PART NO.      |           |                            |                                                         |                    | REV         |      |
| CONFIDENTIAL THIS PRINT IS THE EXCLUSIVE PROPERTY OF OZ OPTICS AND MUST BE RETURNED UPON REQUEST. UNAUTHORIZED USE, MANUFACTURE OR REPRODUCTION IN WHOLE OR IN PART IS PROHIBITED. |                       | ALL ANGLES                                                                                                                 | X<br>±2.5   | * ±0.5*       |           | HPUCO-T,3-400/700-SM-3.5AC |                                                         |                    |             | A    |
|                                                                                                                                                                                    |                       | SURFACE<br>FINISH                                                                                                          | MILL<br>125 |               | SIZE: B   | DWG.# 40                   | 00-0659                                                 | SHEET 1 OF 1       | SCALE:      | 4:1  |