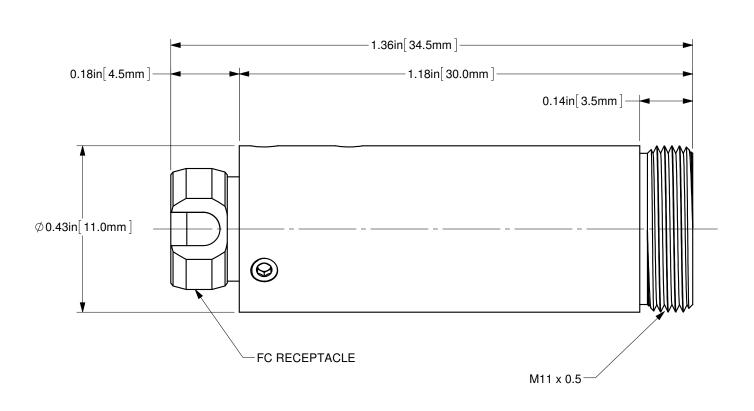

## NOTE:

THIS DRAWING IS INTENDED TO BE REPRESENTATIVE OF A TYPICAL PRODUCT. ACTUAL DIMENSIONS FOR SPECIFIC PRODUCTS MAY DIFFER FROM WHAT IS SHOWN, AND ARE SUBJECT TO CHANGE WITHOUT NOTICE. CONTACT OZ OPTICS FOR SPECIFICATIONS FOR ORDER.

|                                                                                                                                                                                    |                       |                                                                                                                            |             |               |           |                            |                                                         |                    | C.M.        |      |
|------------------------------------------------------------------------------------------------------------------------------------------------------------------------------------|-----------------------|----------------------------------------------------------------------------------------------------------------------------|-------------|---------------|-----------|----------------------------|---------------------------------------------------------|--------------------|-------------|------|
|                                                                                                                                                                                    | Α                     | N/A                                                                                                                        | ORIGINAL IS | SINAL ISSUE   |           |                            |                                                         |                    | 05-AUG-2021 |      |
| ALL DIMENSIONS ARE IN INCHES                                                                                                                                                       |                       | REV.                                                                                                                       | ECR REF#    | DESCRIPTIO    | N         |                            |                                                         |                    | ENG. BY     | DATE |
| P. Summers CHECKED BY:                                                                                                                                                             | DATE: 8/5/2021  DATE: | UNLESS NOTED OTHERWISE, DIMENSIONS ARE IN INCHES, MILLIMETERS ARE IN SQUARE BRACKETS, AND TOLERANCES APPLY AS SHOWN BELOW. |             |               | OL OPTICS | Ontigg                     | 219 WESTBROOK ROAD<br>OTTAWA, ONTARIO<br>CANADA KOA 1L0 | PART<br>BARCODE #. |             |      |
| M/S CHECKED BY:                                                                                                                                                                    | DATE:                 | INCHES                                                                                                                     |             | ±.005<br>±.01 | MITED     |                            | ozoptics.com                                            | 50267              |             |      |
| APVD BY:  PROJECTION:                                                                                                                                                              | DATE:                 | BASIC<br>DIMENSION<br>BELOW 101.6                                                                                          | .X<br>±.25  | .XX           | DESC.     |                            | FIBER COL                                               | LIMATOR            |             |      |
| PROJECTION.                                                                                                                                                                        |                       | OVER 101.6 ±.50 ±.20  ANGULAR DIMENSIONS  BASIC                                                                            |             | PART NO.      |           |                            |                                                         |                    | REV         |      |
| CONFIDENTIAL THIS PRINT IS THE EXCLUSIVE PROPERTY OF OZ OPTICS AND MUST BE RETURNED UPON REQUEST. UNAUTHORIZED USE, MANUFACTURE OR REPRODUCTION IN WHOLE OR IN PART IS PROHIBITED. |                       | ALL ANGLES                                                                                                                 | X<br>±2.5   | * ±0.5*       |           | HPUCO-T,3-400/700-SM-3.5AC |                                                         |                    |             | A    |
|                                                                                                                                                                                    |                       | SURFACE<br>FINISH                                                                                                          | MILL<br>125 |               | SIZE: B   | DWG.# 40                   | 00-0659                                                 | SHEET 1 OF 1       | SCALE:      | 4:1  |