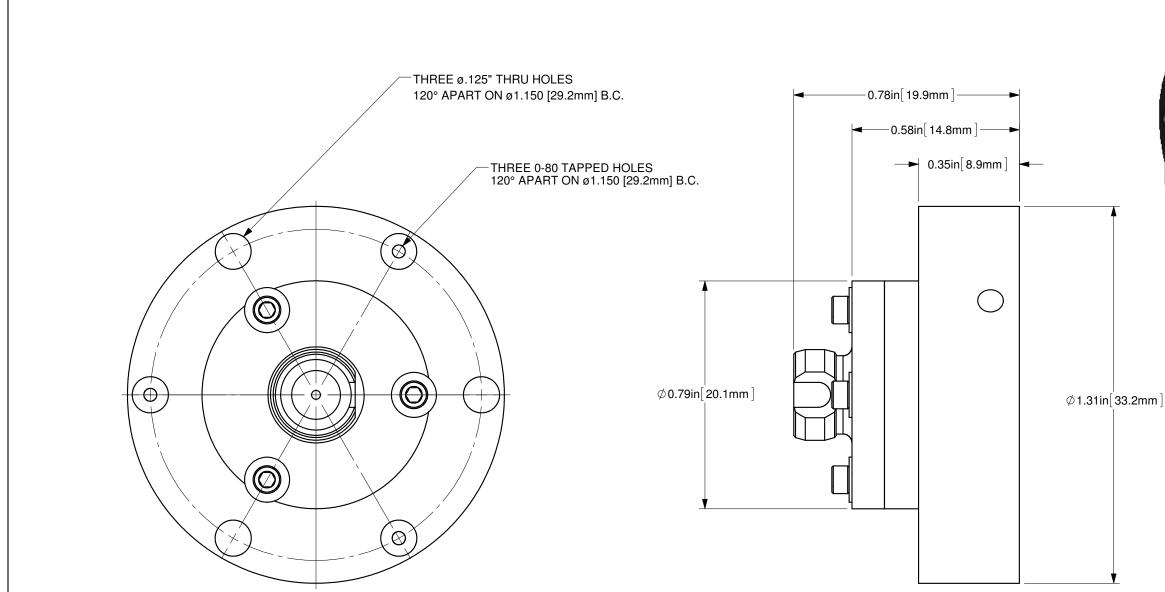

THIS DRAWING IS INTENDED TO BE REPRESENTATIVE OF A TYPICAL PRODUCT. ACTUAL DIMENSIONS FOR SPECIFIC PRODUCTS MAY DIFFER FROM WHAT IS SHOWN, AND ARE SUBJECT TO CHANGE WITHOUT NOTICE. CONTACT OZ OPTICS FOR SPECIFICATIONS FOR ORDER.