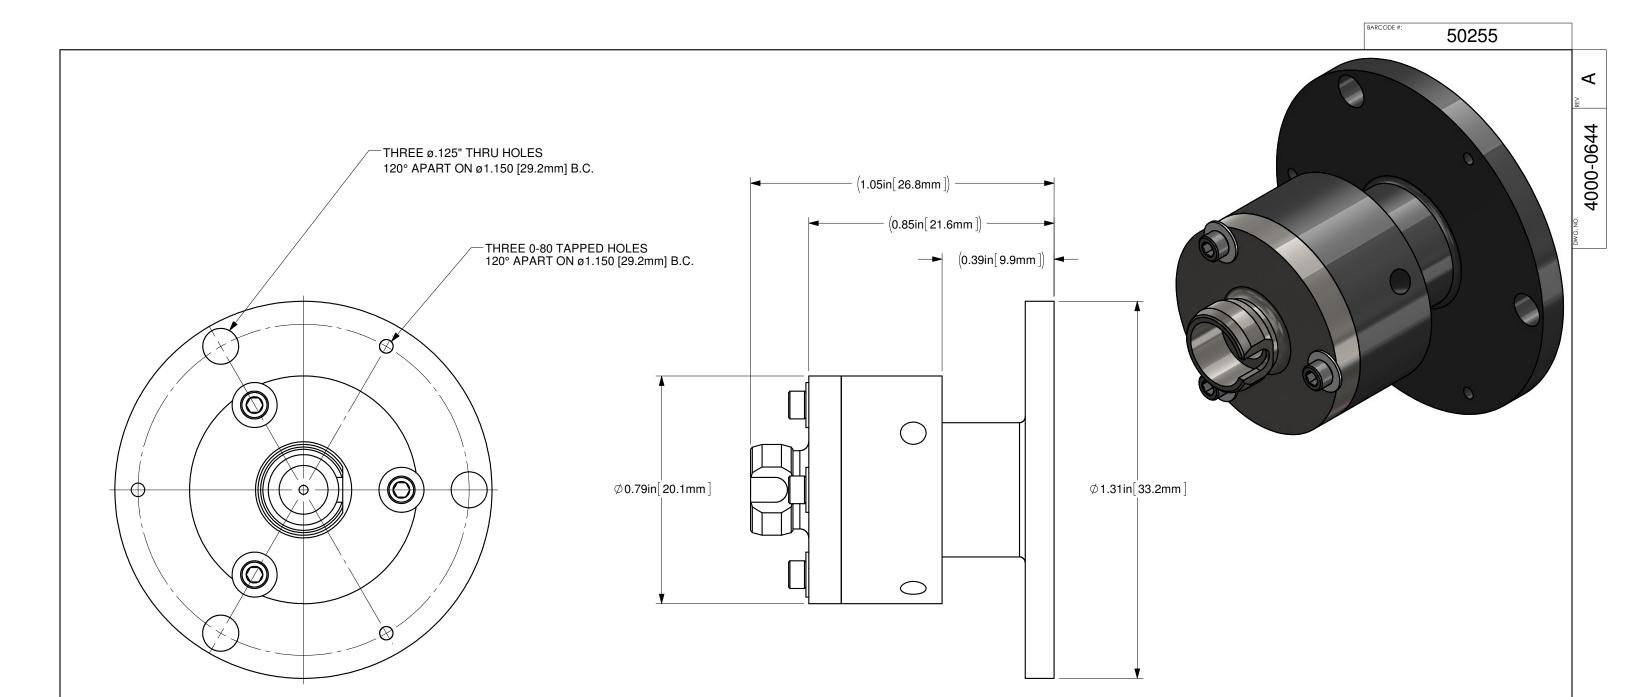

## NOTE:

THIS DRAWING IS INTENDED TO BE REPRESENTATIVE OF A TYPICAL PRODUCT. ACTUAL DIMENSIONS FOR SPECIFIC PRODUCTS MAY DIFFER FROM WHAT IS SHOWN, AND ARE SUBJECT TO CHANGE WITHOUT NOTICE. CONTACT OZ OPTICS FOR SPECIFICATIONS FOR ORDER.

|                                                                                                                                                                                    |                       |                                                                                                                                                        |               | I                          |                     |                                                         |                       |        |             |
|------------------------------------------------------------------------------------------------------------------------------------------------------------------------------------|-----------------------|--------------------------------------------------------------------------------------------------------------------------------------------------------|---------------|----------------------------|---------------------|---------------------------------------------------------|-----------------------|--------|-------------|
|                                                                                                                                                                                    |                       | A                                                                                                                                                      | N/A           | ORIGINAL IS                | UE                  |                                                         |                       | C.M.   | 03-AUG-2021 |
| ALL DIMENSIONS ARE IN INCHES                                                                                                                                                       |                       | REV.                                                                                                                                                   | ECR REF#      | DESCRIPTIO                 | DESCRIPTION         |                                                         |                       |        | DATE        |
| P. Summers CHECKED BY:                                                                                                                                                             | DATE: 8/3/2021  DATE: | UNLESS NOTED OTHERWISE, DIMENSIONS ARE IN INCHES, MILLIMETERS ARE IN SOUARE BRACKETS, AND TOLERANCES APPLY AS SHOWN BELOW. INCHES BASIC DECIMAL PLACES |               | S ARE IN<br>LERANCES<br>W. | OI OPTICS           | 219 WESTBROOK ROAD<br>OTTAWA, ONTARIO<br>CANADA KOA 1L0 | PART BARCODE #. 50255 |        |             |
| M/S CHECKED BY:                                                                                                                                                                    | DATE:                 | DIMENSION                                                                                                                                              |               |                            | MITTED              | Www.ozoptics.                                           |                       |        | 200         |
| APVD BY:                                                                                                                                                                           | DATE:                 |                                                                                                                                                        |               |                            | FIBER COLLIMATOR    |                                                         |                       |        |             |
| PROJECTION:                                                                                                                                                                        |                       | OVER 101.6 ±.50 ±.20  ANGULAR DIMENSIONS  BASIC                                                                                                        |               | PART NO.                   |                     |                                                         |                       | REV    |             |
| CONFIDENTIAL THIS PRINT IS THE EXCLUSIVE PROPERTY OF OZ OPTICS AND MUST BE RETURNED UPON REQUEST. UNAUTHORIZED USE, MANUFACTURE OR REPRODUCTION IN WHOLE OR IN PART IS PROHIBITED. |                       | DIMENSION<br>ALL ANGLES                                                                                                                                | X<br>±2.5     | X.X<br>* ±0.5*             | HPUCO-23-633-S-18AS |                                                         |                       |        | Α           |
|                                                                                                                                                                                    |                       | SURFACE<br>FINISH                                                                                                                                      | MILLI<br>125u |                            | SIZE: B DWG.#       | 4000-0644                                               | SHEET 1 OF 1          | SCALE: | 3:1         |