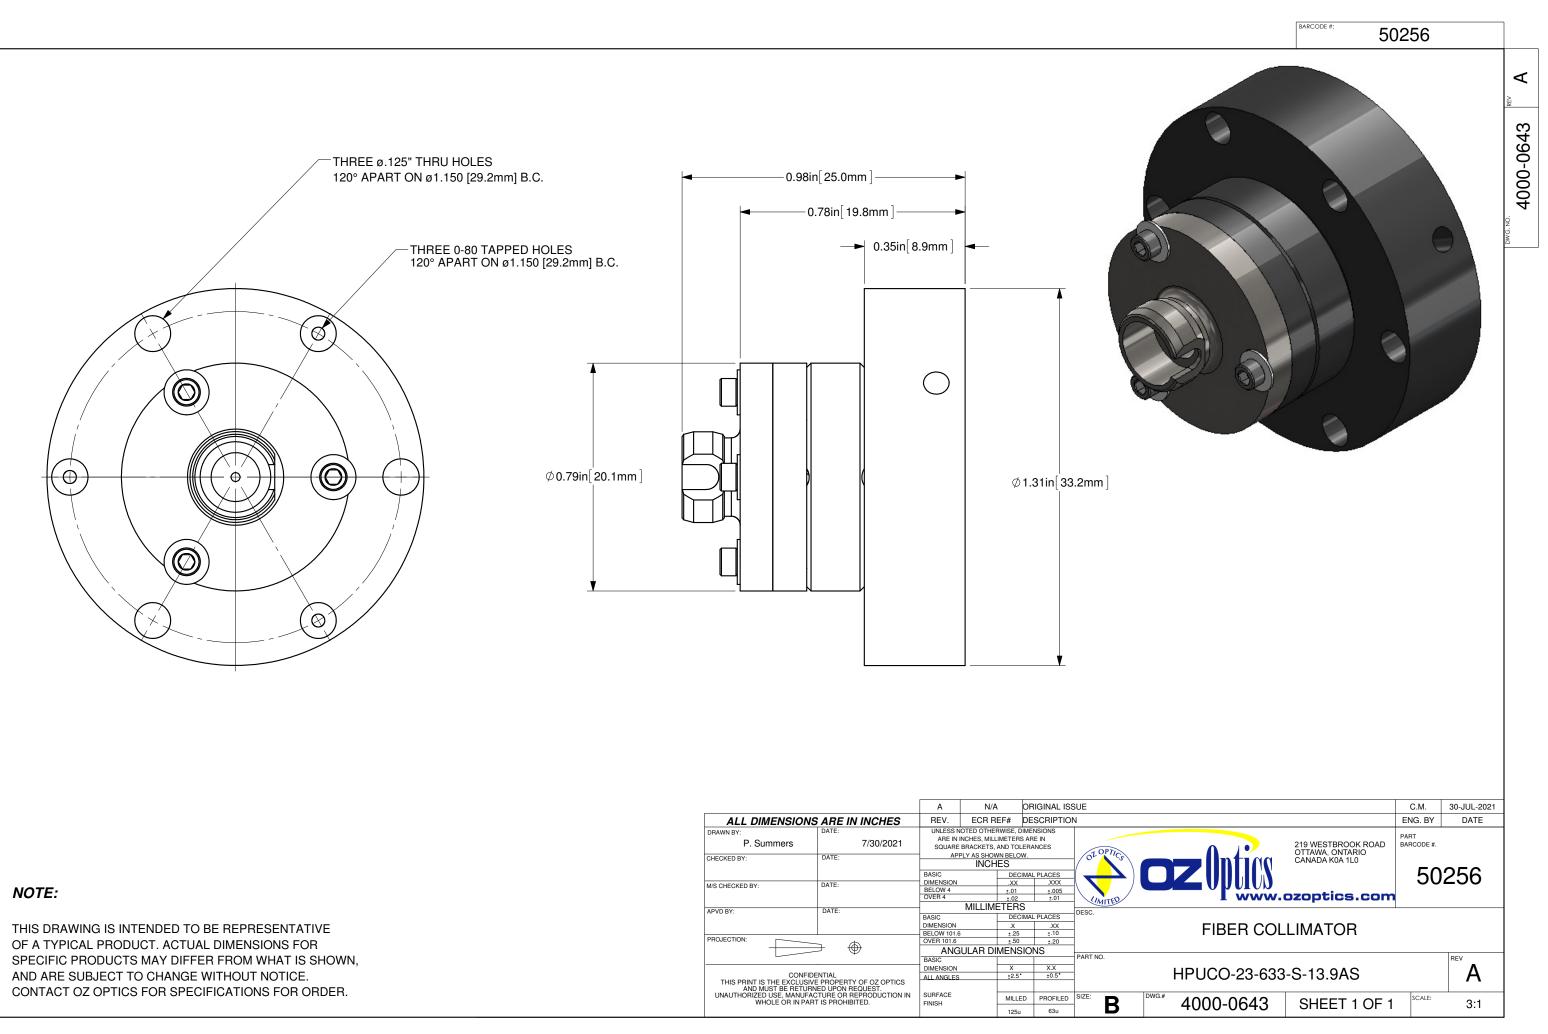

|                                                                                                                                                                                                |                 | A                                                                                                          | N/A   | v pi                | ORIGINAL ISSUE        |                |
|------------------------------------------------------------------------------------------------------------------------------------------------------------------------------------------------|-----------------|------------------------------------------------------------------------------------------------------------|-------|---------------------|-----------------------|----------------|
| ALL DIMENSIONS ARE IN INCHES                                                                                                                                                                   |                 | REV.                                                                                                       | ECR R | EF# DI              | DESCRIPTION           |                |
| DRAWN BY:<br>P. Summers                                                                                                                                                                        | DATE: 7/30/2021 | UNLESS NOTED OTHERWISE, DIMENSIONS<br>ARE IN INCHES, MILLIMETERS ARE IN<br>SQUARE BRACKETS, AND TOLERANCES |       |                     | 1 OPT                 |                |
| CHECKED BY:                                                                                                                                                                                    | DATE:           | APPLY AS SHOWN BELOW. INCHES BASIC DECIMAL PLACES                                                          |       |                     | OL CS                 |                |
| M/S CHECKED BY:                                                                                                                                                                                | DATE:           | DIMENSION<br>BELOW 4<br>OVER 4                                                                             |       | .XX<br>±.01<br>±.02 | .XXX<br>±.005<br>±.01 | UMITED         |
| APVD BY:                                                                                                                                                                                       | DATE:           | MILLIME<br>BASIC<br>DIMENSION<br>BELOW 101.6                                                               |       | -                   | L PLACES              | DESC.          |
| PROJECTION:                                                                                                                                                                                    |                 | OVER 101.6<br>ANGULAR DI                                                                                   |       | ±.50                | ±.20                  |                |
| CONFIDENTIAL<br>THIS PRINT IS THE EXCLUSIVE PROPERTY OF OZ OPTICS<br>AND MUST BE RETURNED UPON REQUEST.<br>UNAUTHORIZED USE, MANUFACTURE OR REPRODUCTION IN<br>WHOLE OR IN PART IS PROHIBITED. |                 | BASIC<br>DIMENSION<br>ALL ANGLES                                                                           | i     | X<br><u>*</u> 2.5°  | X.X<br>±0.5*          | PART NO.       |
|                                                                                                                                                                                                |                 | SURFACE<br>FINISH                                                                                          |       | MILLED<br>125u      | PROFILED<br>63u       | SIZE: <b>B</b> |