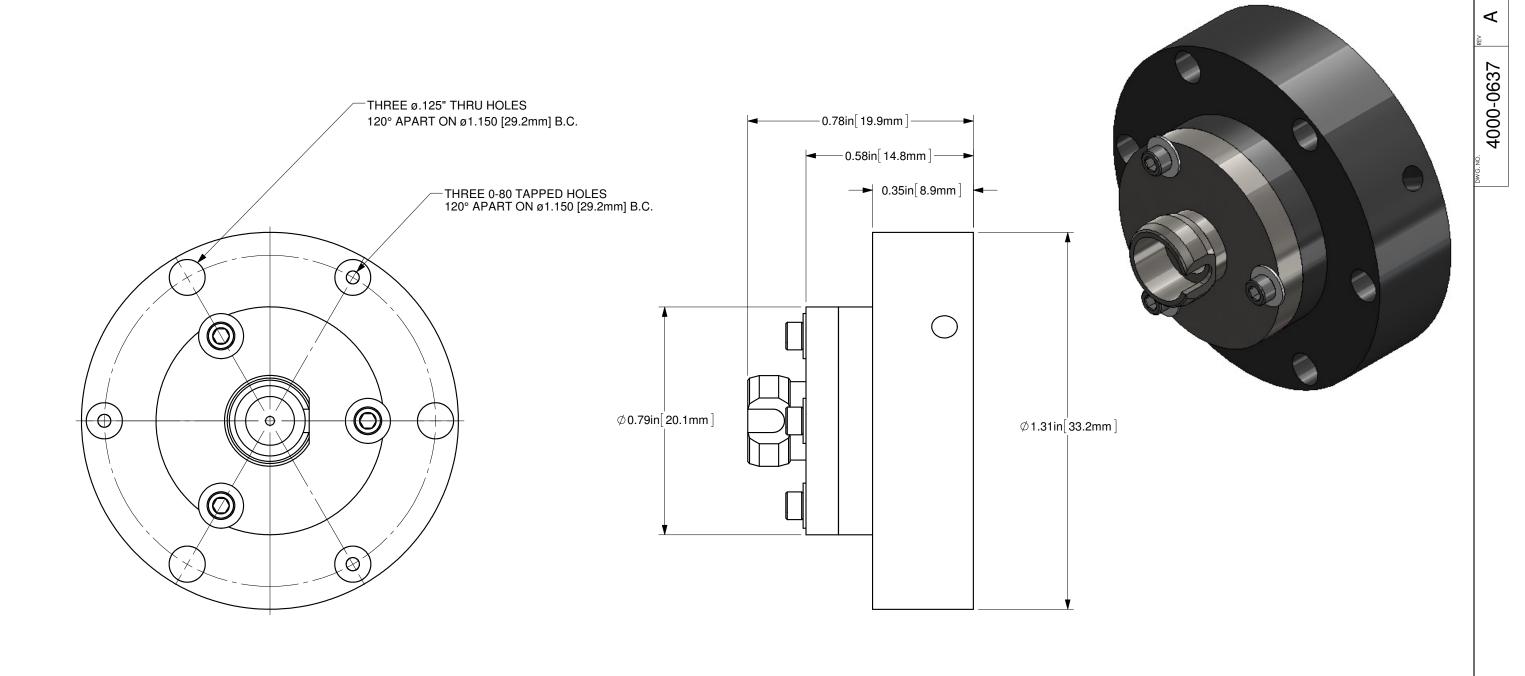

## NOTE:

THIS DRAWING IS INTENDED TO BE REPRESENTATIVE OF A TYPICAL PRODUCT. ACTUAL DIMENSIONS FOR SPECIFIC PRODUCTS MAY DIFFER FROM WHAT IS SHOWN, AND ARE SUBJECT TO CHANGE WITHOUT NOTICE. CONTACT OZ OPTICS FOR SPECIFICATIONS FOR ORDER.

|                                                                                                                                                                                     |                  | Α                                                                                                                                                      | N/A                               | ORIGINAL IS:  | SUE                 |           |                                                         |                 | C.M.    | 30-JUL-2021 |
|-------------------------------------------------------------------------------------------------------------------------------------------------------------------------------------|------------------|--------------------------------------------------------------------------------------------------------------------------------------------------------|-----------------------------------|---------------|---------------------|-----------|---------------------------------------------------------|-----------------|---------|-------------|
| ALL DIMENSIONS ARE IN INCHES                                                                                                                                                        |                  | REV.                                                                                                                                                   | ECR REF#                          | DESCRIPTIO    | N                   |           |                                                         |                 | ENG. BY | DATE        |
| P. Summers CHECKED BY:                                                                                                                                                              | 7/30/2021  DATE: | UNLESS NOTEO OTHERWISE, DIMENSIONS ARE IN INCHES, MILLIMETERS ARE IN SQUARE BRACKETS, AND TOLERANCES APPLY AS SHOWN BELOW. INCHES BASIC DECIMAL PLACES |                                   |               | OI OPTICS           |           | 219 WESTBROOK ROAD<br>OTTAWA, ONTARIO<br>CANADA KOA 1L0 | PART BARCODE #. |         |             |
| M/S CHECKED BY:                                                                                                                                                                     | DATE:            | DIMENSION<br>BELOW 4<br>OVER 4                                                                                                                         | .XX<br>±.01<br>±.02<br>MILLIMETER | ±.005<br>±.01 | MITED               |           | ohmon.                                                  | ozoptics.com    |         | +00         |
| APVD BY:                                                                                                                                                                            | DATE:            | BASIC<br>DIMENSION<br>BELOW 101.6                                                                                                                      | DEC<br>.X                         | IMAL PLACES   | DESC.               | F         | FIBER COLLIMATOR                                        |                 |         |             |
| PROJECTION:                                                                                                                                                                         |                  | OVER 101.6         ±.50         ±.20           ANGULAR DIMENSIONS                                                                                      |                                   | PART NO.      |                     |           |                                                         |                 | REV     |             |
| CONFIDENTIAL  THIS PRINT IS THE EXCLUSIVE PROPERTY OF OZ OPTICS AND MUST BE RETURNED UPON REQUEST. UNAUTHORIZED USE, MANUFACTURE OR REPRODUCTION IN WHOLE OR IN PART IS PROHIBITED. |                  | BASIC<br>DIMENSION<br>ALL ANGLES                                                                                                                       | X<br>±2.5                         | X.X<br>±0.5*  | HPUCO-23-633-P-11AS |           |                                                         |                 | Α       |             |
|                                                                                                                                                                                     |                  | SURFACE<br>FINISH                                                                                                                                      | MILLI<br>125u                     |               | SIZE: <b>B</b>      | DWG.# 400 | 0-0637                                                  | SHEET 1 OF 1    | SCALE:  | 3:1         |