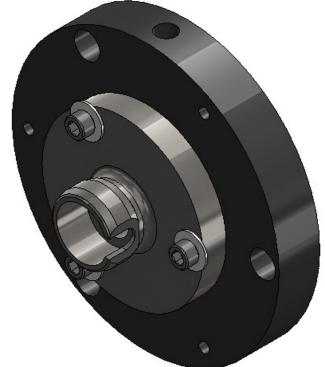

|                                                                                                                                                                                    |                  | Α                                                                                                                                                             | N/A                        | ORIGINAL IS           | SUE       |                       |         |                                                         | C.M.            | 27-JUL-2021 |
|------------------------------------------------------------------------------------------------------------------------------------------------------------------------------------|------------------|---------------------------------------------------------------------------------------------------------------------------------------------------------------|----------------------------|-----------------------|-----------|-----------------------|---------|---------------------------------------------------------|-----------------|-------------|
| ALL DIMENSIONS ARE IN INCHES                                                                                                                                                       |                  | REV.                                                                                                                                                          | ECR REF#                   | DESCRIPTIO            | N         |                       |         |                                                         | ENG. BY         | DATE        |
| P. Summers CHECKED BY:                                                                                                                                                             | 7/27/2021  DATE: | UNLESS NOTED OTHERWISE, DIMENSIO ARE IN INCHES, MILLIMETERS ARE IN SQUARE BRACKETS, AND TOLERANCE APPLY AS SHOWN BELOW. INCHES BASIC DECIMAL PLA DIMENSION XX |                            |                       | OI OPTICS | oz Ontics             |         | 219 WESTBROOK ROAD<br>OTTAWA, ONTARIO<br>CANADA KOA 1L0 | PART BARCODE #. |             |
| M/S CHECKED BY:                                                                                                                                                                    | DATE:            | BELOW 4<br>OVER 4                                                                                                                                             | ±.01<br>±.02<br>MILLIMETER | ±.005<br>±.01         | MITED     | www.ozoptics.co       |         |                                                         |                 |             |
| APVD BY:                                                                                                                                                                           | DATE:            | BASIC<br>DIMENSION<br>BELOW 101.6                                                                                                                             | DEC<br>.X                  | IMAL PLACES  .XX ±.10 | DESC.     | FIBER COLLIMATOR      |         |                                                         |                 |             |
| PROJECTION:                                                                                                                                                                        |                  | OVER 101.6                                                                                                                                                    |                            |                       | PART NO.  |                       |         |                                                         |                 | REV         |
| CONFIDENTIAL THIS PRINT IS THE EXCLUSIVE PROPERTY OF OZ OPTICS AND MUST BE RETURNED UPON REQUEST. UNAUTHORIZED USE, MANUFACTURE OR REPRODUCTION IN WHOLE OR IN PART IS PROHIBITED. |                  | BASIC<br>DIMENSION<br>ALL ANGLES                                                                                                                              | X<br>±2.5                  | X.X<br>±0.5*          | - Anno.   | HPUCO-23-532-SM-3.9AS |         |                                                         |                 | A           |
|                                                                                                                                                                                    |                  | SURFACE<br>FINISH                                                                                                                                             | MILLE<br>125u              |                       | SIZE: B   | DWG.# 400             | 00-0634 | SHEET 1 OF 1                                            | SCALE:          | 3:1         |