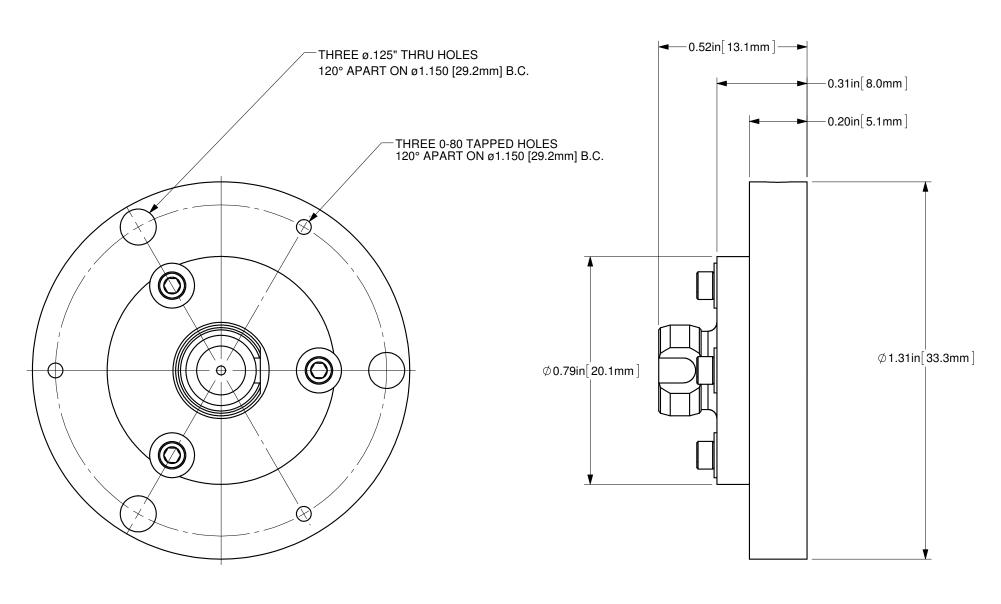

## NOTE:

THIS DRAWING IS INTENDED TO BE REPRESENTATIVE OF A TYPICAL PRODUCT. ACTUAL DIMENSIONS FOR SPECIFIC PRODUCTS MAY DIFFER FROM WHAT IS SHOWN, AND ARE SUBJECT TO CHANGE WITHOUT NOTICE. CONTACT OZ OPTICS FOR SPECIFICATIONS FOR ORDER.

|                                                                                                                                                                                    |                  | Α                                                                                                                                                             | N/A                        | ORIGINAL IS           | SUE       |                       |         |                                                         | C.M.            | 27-JUL-2021 |
|------------------------------------------------------------------------------------------------------------------------------------------------------------------------------------|------------------|---------------------------------------------------------------------------------------------------------------------------------------------------------------|----------------------------|-----------------------|-----------|-----------------------|---------|---------------------------------------------------------|-----------------|-------------|
| ALL DIMENSIONS ARE IN INCHES                                                                                                                                                       |                  | REV.                                                                                                                                                          | ECR REF#                   | DESCRIPTIO            | N         |                       |         |                                                         | ENG. BY         | DATE        |
| P. Summers CHECKED BY:                                                                                                                                                             | 7/27/2021  DATE: | UNLESS NOTED OTHERWISE, DIMENSIO ARE IN INCHES, MILLIMETERS ARE IN SQUARE BRACKETS, AND TOLERANCE APPLY AS SHOWN BELOW. INCHES BASIC DECIMAL PLA DIMENSION XX |                            |                       | OI OPTICS | oz Ontics             |         | 219 WESTBROOK ROAD<br>OTTAWA, ONTARIO<br>CANADA KOA 1L0 | PART BARCODE #. |             |
| M/S CHECKED BY:                                                                                                                                                                    | DATE:            | BELOW 4<br>OVER 4                                                                                                                                             | ±.01<br>±.02<br>MILLIMETER | ±.005<br>±.01         | MITED     | www.ozoptics.co       |         |                                                         |                 |             |
| APVD BY:                                                                                                                                                                           | DATE:            | BASIC<br>DIMENSION<br>BELOW 101.6                                                                                                                             | DEC<br>.X                  | IMAL PLACES  .XX ±.10 | DESC.     | FIBER COLLIMATOR      |         |                                                         |                 |             |
| PROJECTION:                                                                                                                                                                        |                  | OVER 101.6                                                                                                                                                    |                            |                       | PART NO.  |                       |         |                                                         |                 | REV         |
| CONFIDENTIAL THIS PRINT IS THE EXCLUSIVE PROPERTY OF OZ OPTICS AND MUST BE RETURNED UPON REQUEST. UNAUTHORIZED USE, MANUFACTURE OR REPRODUCTION IN WHOLE OR IN PART IS PROHIBITED. |                  | BASIC<br>DIMENSION<br>ALL ANGLES                                                                                                                              | X<br>±2.5                  | X.X<br>±0.5*          | - Anno.   | HPUCO-23-532-SM-3.9AS |         |                                                         |                 | A           |
|                                                                                                                                                                                    |                  | SURFACE<br>FINISH                                                                                                                                             | MILLE<br>125u              |                       | SIZE: B   | DWG.# 400             | 00-0634 | SHEET 1 OF 1                                            | SCALE:          | 3:1         |