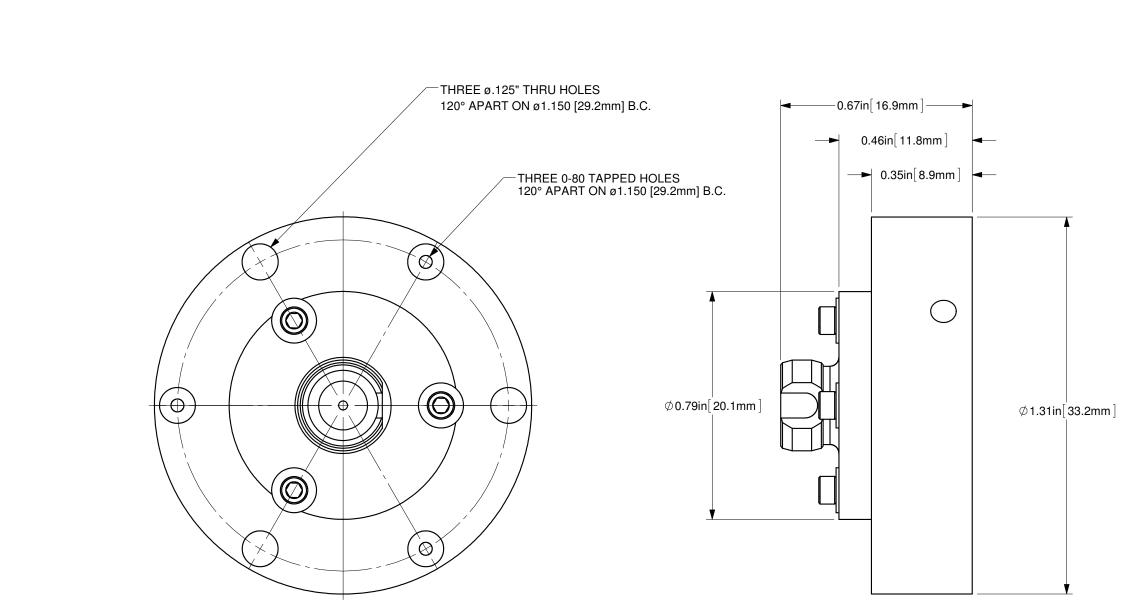

| NO | Τ | E. |  |
|----|---|----|--|
|----|---|----|--|

THIS DRAWING IS INTENDED TO BE REPRESENTATIVE OF A TYPICAL PRODUCT. ACTUAL DIMENSIONS FOR SPECIFIC PRODUCTS MAY DIFFER FROM WHAT IS SHOWN, AND ARE SUBJECT TO CHANGE WITHOUT NOTICE. CONTACT OZ OPTICS FOR SPECIFICATIONS FOR ORDER.