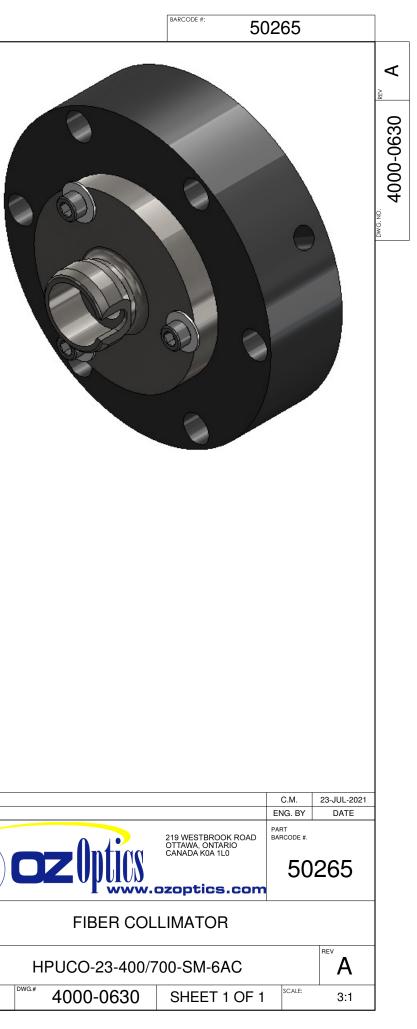

| NO | Τ | E. |  |
|----|---|----|--|
|----|---|----|--|

THIS DRAWING IS INTENDED TO BE REPRESENTATIVE OF A TYPICAL PRODUCT. ACTUAL DIMENSIONS FOR SPECIFIC PRODUCTS MAY DIFFER FROM WHAT IS SHOWN, AND ARE SUBJECT TO CHANGE WITHOUT NOTICE. CONTACT OZ OPTICS FOR SPECIFICATIONS FOR ORDER.