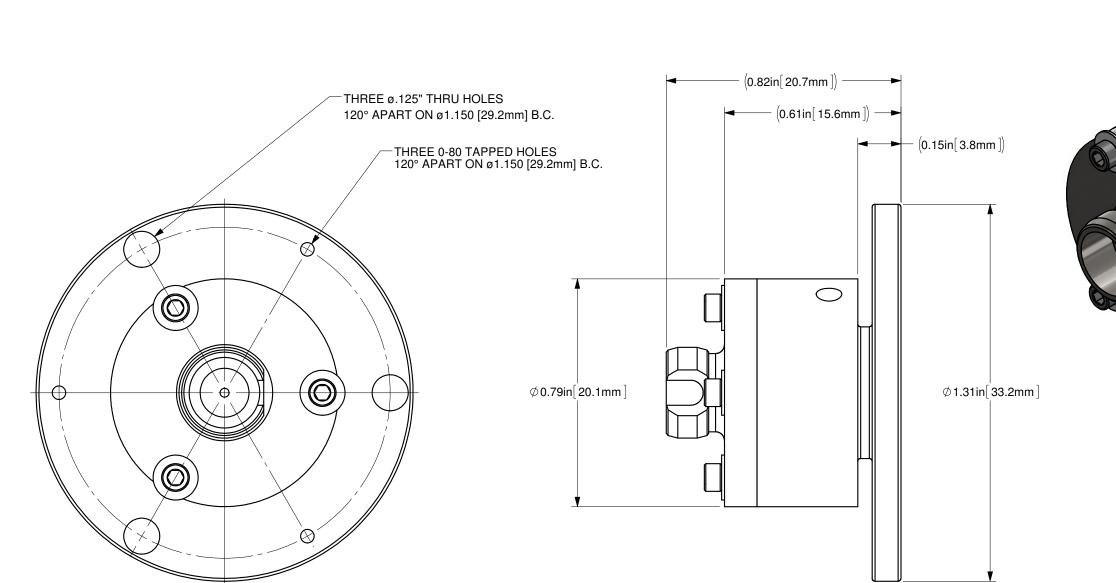

## NOTE:

THIS DRAWING IS INTENDED TO BE REPRESENTATIVE OF A TYPICAL PRODUCT. ACTUAL DIMENSIONS FOR SPECIFIC PRODUCTS MAY DIFFER FROM WHAT IS SHOWN, AND ARE SUBJECT TO CHANGE WITHOUT NOTICE. CONTACT OZ OPTICS FOR SPECIFICATIONS FOR ORDER.