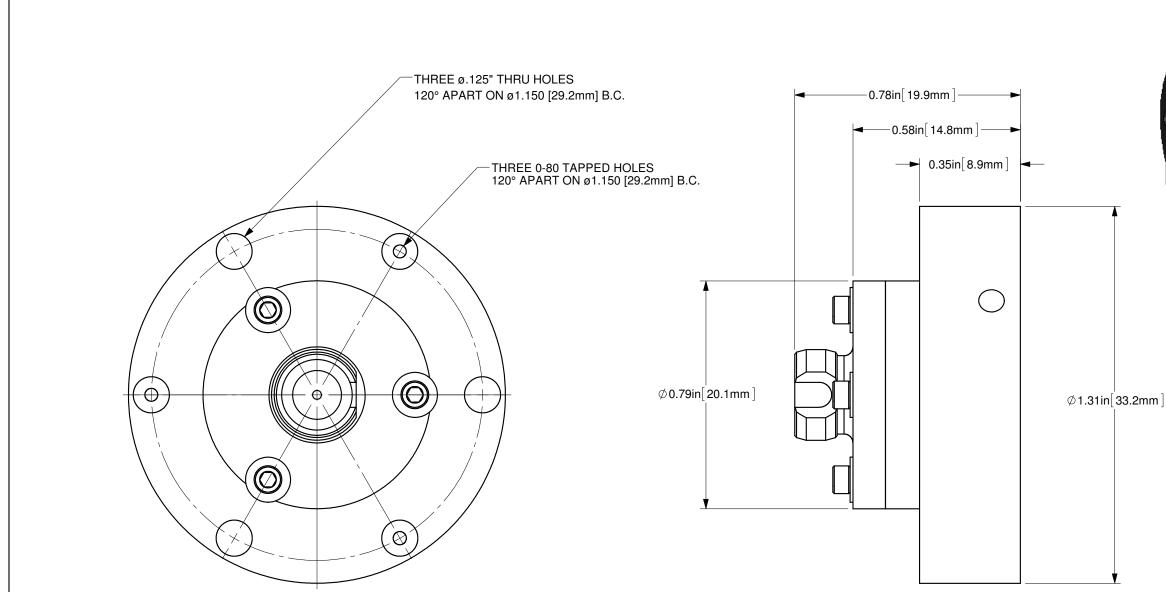

THIS DRAWING IS INTENDED TO BE REPRESENTATIVE OF A TYPICAL PRODUCT. ACTUAL DIMENSIONS FOR SPECIFIC PRODUCTS MAY DIFFER FROM WHAT IS SHOWN, AND ARE SUBJECT TO CHANGE WITHOUT NOTICE. CONTACT OZ OPTICS FOR SPECIFICATIONS FOR ORDER.