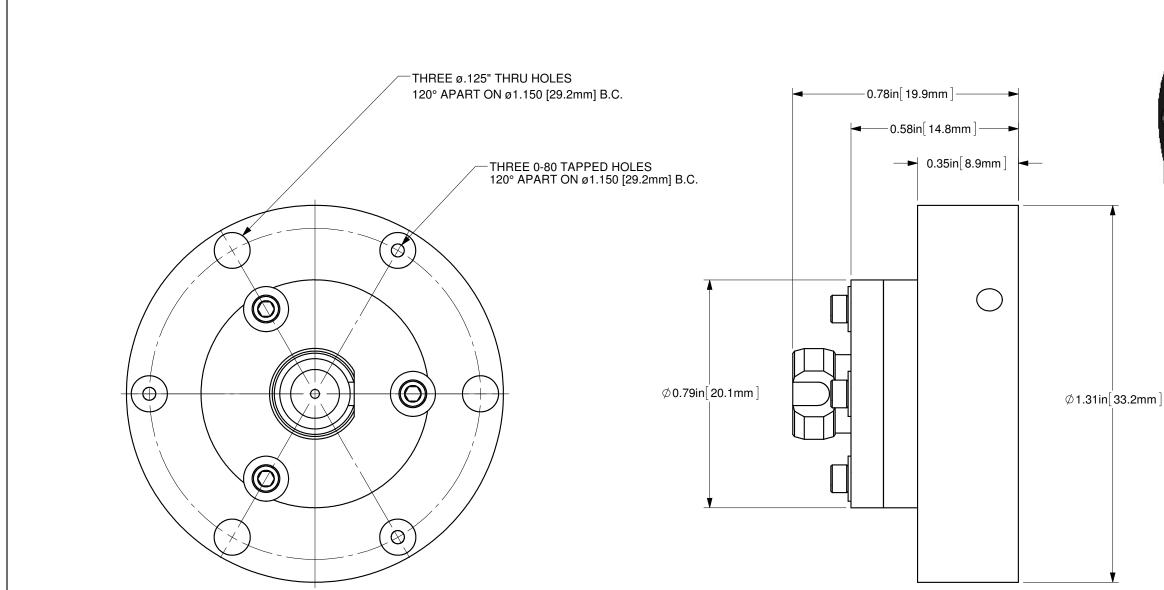

## NOTE:

THIS DRAWING IS INTENDED TO BE REPRESENTATIVE OF A TYPICAL PRODUCT. ACTUAL DIMENSIONS FOR SPECIFIC PRODUCTS MAY DIFFER FROM WHAT IS SHOWN, AND ARE SUBJECT TO CHANGE WITHOUT NOTICE. CONTACT OZ OPTICS FOR SPECIFICATIONS FOR ORDER.

|                                                                                                                                                                                                |                    | A                                                                                                          | N/A   | N OF                | RIGINAL ISS           | SUE            |
|------------------------------------------------------------------------------------------------------------------------------------------------------------------------------------------------|--------------------|------------------------------------------------------------------------------------------------------------|-------|---------------------|-----------------------|----------------|
| ALL DIMENSIONS ARE IN INCHES                                                                                                                                                                   |                    | REV.                                                                                                       | ECR R | EF# DE              | DESCRIPTION           |                |
| DRAWN BY:<br>P. Summers                                                                                                                                                                        | DATE:<br>7/30/2021 | UNLESS NOTED OTHERWISE, DIMENSIONS<br>ARE IN INCHES, MILLIMETERS ARE IN<br>SQUARE BRACKETS, AND TOLERANCES |       |                     | 1 OPTL                |                |
| CHECKED BY:                                                                                                                                                                                    | DATE:              | APPLY AS SHOWN BELOW. INCHES BASIC DECIMAL PLACES                                                          |       |                     | L PLACES              | OI OF II CS    |
| M/S CHECKED BY:                                                                                                                                                                                | DATE:              | DIMENSION<br>BELOW 4<br>OVER 4                                                                             |       | .XX<br>±.01<br>±.02 | .XXX<br>±.005<br>±.01 | UMITED         |
| APVD BY:                                                                                                                                                                                       | DATE:              | MILLIME<br>BASIC<br>DIMENSION<br>BELOW 101.6                                                               |       | -                   | L PLACES              | DESC.          |
| PROJECTION:                                                                                                                                                                                    |                    | OVER 101.6<br>ANGULAR DI                                                                                   |       | ±.50                | ±.20                  |                |
| CONFIDENTIAL<br>THIS PRINT IS THE EXCLUSIVE PROPERTY OF OZ OPTICS<br>AND MUST BE RETURNED UPON REQUEST.<br>UNAUTHORIZED USE, MANUFACTURE OR REPRODUCTION IN<br>WHOLE OR IN PART IS PROHIBITED. |                    | BASIC<br>DIMENSION<br>ALL ANGLES                                                                           |       | X<br><u>*</u> 2.5*  | X.X<br>±0.5*          | PART NO.       |
|                                                                                                                                                                                                |                    | SURFACE<br>FINISH                                                                                          |       | MILLED<br>125u      | PROFILED<br>63u       | SIZE: <b>B</b> |