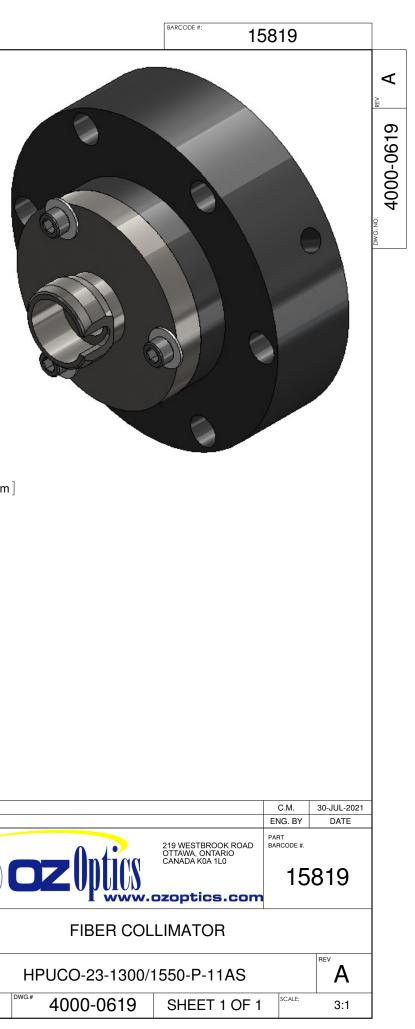

## NOTE:

THIS DRAWING IS INTENDED TO BE REPRESENTATIVE OF A TYPICAL PRODUCT. ACTUAL DIMENSIONS FOR SPECIFIC PRODUCTS MAY DIFFER FROM WHAT IS SHOWN, AND ARE SUBJECT TO CHANGE WITHOUT NOTICE. CONTACT OZ OPTICS FOR SPECIFICATIONS FOR ORDER.

|                                                                                                                                                                                                |                    | A                                                                                                          | N/A   | N OF                | RIGINAL ISS           | SUE            |
|------------------------------------------------------------------------------------------------------------------------------------------------------------------------------------------------|--------------------|------------------------------------------------------------------------------------------------------------|-------|---------------------|-----------------------|----------------|
| ALL DIMENSIONS ARE IN INCHES                                                                                                                                                                   |                    | REV.                                                                                                       | ECR R | EF# DE              | DESCRIPTION           |                |
| DRAWN BY:<br>P. Summers                                                                                                                                                                        | DATE:<br>7/30/2021 | UNLESS NOTED OTHERWISE, DIMENSIONS<br>ARE IN INCHES, MILLIMETERS ARE IN<br>SQUARE BRACKETS, AND TOLERANCES |       |                     | 1 OPTL                |                |
| CHECKED BY:                                                                                                                                                                                    | DATE:              | APPLY AS SHOWN BELOW. INCHES BASIC DECIMAL PLACES                                                          |       |                     | L PLACES              | OI OF II CS    |
| M/S CHECKED BY:                                                                                                                                                                                | DATE:              | DIMENSION<br>BELOW 4<br>OVER 4                                                                             |       | .XX<br>±.01<br>±.02 | .XXX<br>±.005<br>±.01 | UMITED         |
| APVD BY:                                                                                                                                                                                       | DATE:              | MILLIME<br>BASIC<br>DIMENSION<br>BELOW 101.6                                                               |       | -                   | L PLACES              | DESC.          |
| PROJECTION:                                                                                                                                                                                    |                    | OVER 101.6<br>ANGULAR DI                                                                                   |       | ±.50                | ±.20                  |                |
| CONFIDENTIAL<br>THIS PRINT IS THE EXCLUSIVE PROPERTY OF OZ OPTICS<br>AND MUST BE RETURNED UPON REQUEST.<br>UNAUTHORIZED USE, MANUFACTURE OR REPRODUCTION IN<br>WHOLE OR IN PART IS PROHIBITED. |                    | BASIC<br>DIMENSION<br>ALL ANGLES                                                                           |       | X<br><u>*</u> 2.5*  | X.X<br>±0.5*          | PART NO.       |
|                                                                                                                                                                                                |                    | SURFACE<br>FINISH                                                                                          |       | MILLED<br>125u      | PROFILED<br>63u       | SIZE: <b>B</b> |