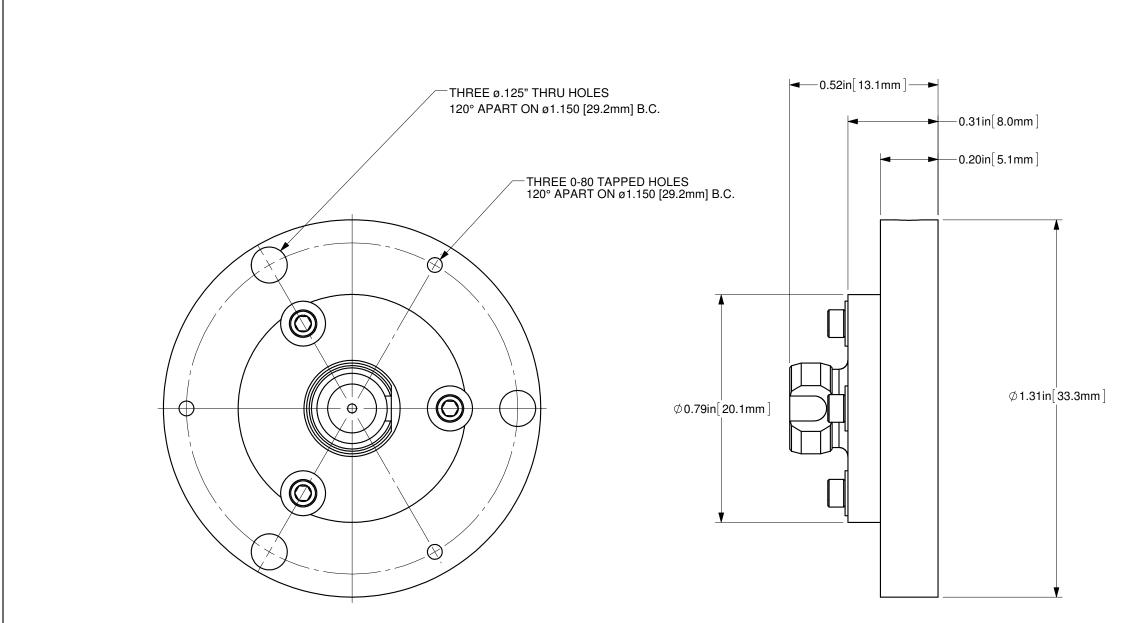

| NO | TE: |
|----|-----|
|----|-----|

THIS DRAWING IS INTENDED TO BE REPRESENTATIVE OF A TYPICAL PRODUCT. ACTUAL DIMENSIONS FOR SPECIFIC PRODUCTS MAY DIFFER FROM WHAT IS SHOWN, AND ARE SUBJECT TO CHANGE WITHOUT NOTICE. CONTACT OZ OPTICS FOR SPECIFICATIONS FOR ORDER.