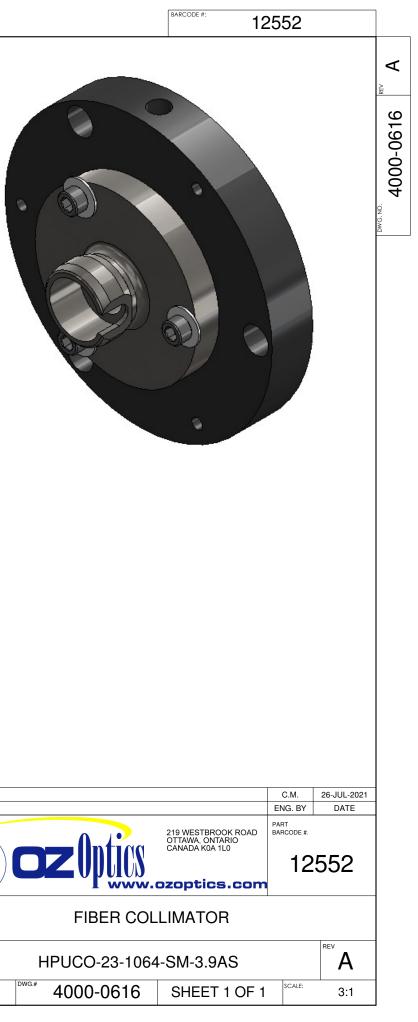

| NO | TE: |
|----|-----|
|----|-----|

THIS DRAWING IS INTENDED TO BE REPRESENTATIVE OF A TYPICAL PRODUCT. ACTUAL DIMENSIONS FOR SPECIFIC PRODUCTS MAY DIFFER FROM WHAT IS SHOWN, AND ARE SUBJECT TO CHANGE WITHOUT NOTICE. CONTACT OZ OPTICS FOR SPECIFICATIONS FOR ORDER.

|                                                                                                         |                    | A                                                                                           | N/A    | N OF               | RIGINAL ISS           | SUE      |
|---------------------------------------------------------------------------------------------------------|--------------------|---------------------------------------------------------------------------------------------|--------|--------------------|-----------------------|----------|
| ALL DIMENSIONS ARE IN INCHES                                                                            |                    | REV.                                                                                        | ECR R  | EF# DESCRIPTION    |                       | N        |
| DRAWN BY:<br>P. Summers                                                                                 | DATE:<br>7/26/2021 | UNLESS N<br>ARE IN<br>SQUARE                                                                | 1 OPTL |                    |                       |          |
| CHECKED BY:                                                                                             | DATE:              | APPLY AS SHOWN BELOW. INCHES BASIC DECIMAL PLACES                                           |        |                    |                       | 01011165 |
| M/S CHECKED BY:                                                                                         | DATE:              | DIMENSION<br>BELOW 4<br>OVER 4                                                              |        | .XX<br>±.01        | .XXX<br>±.005<br>±.01 |          |
| APVD BY:                                                                                                | DATE:              | OVER 4         ±.02         ±.01           MILLIMETERS         BASIC         DECIMAL PLACES |        |                    | DESC.                 |          |
|                                                                                                         |                    | DIMENSION<br>BELOW 101.6                                                                    | i      | .X<br><u>*</u> .25 | .XX<br>±.10           |          |
| PROJECTION:                                                                                             |                    | OVER 101.6 ±.50 ±.20 ANGULAR DIMENSIONS                                                     |        |                    |                       |          |
|                                                                                                         |                    | BASIC<br>DIMENSION                                                                          |        | X                  | X.X                   | PART NO. |
| CONFIDENTIAL<br>THIS PRINT IS THE EXCLUSIVE PROPERTY OF OZ OPTICS<br>AND MUST BE RETURNED UPON REQUEST. |                    | ALL ANGLES                                                                                  |        | <u>*</u> 2.5*      | ±0.5*                 | -        |
| UNAUTHORIZED USE, MANUFAC<br>WHOLE OR IN PART                                                           |                    | SURFACE<br>FINISH                                                                           |        | MILLED             | PROFILED<br>63u       | SIZE: B  |
|                                                                                                         |                    |                                                                                             |        | 1200               | 000                   |          |