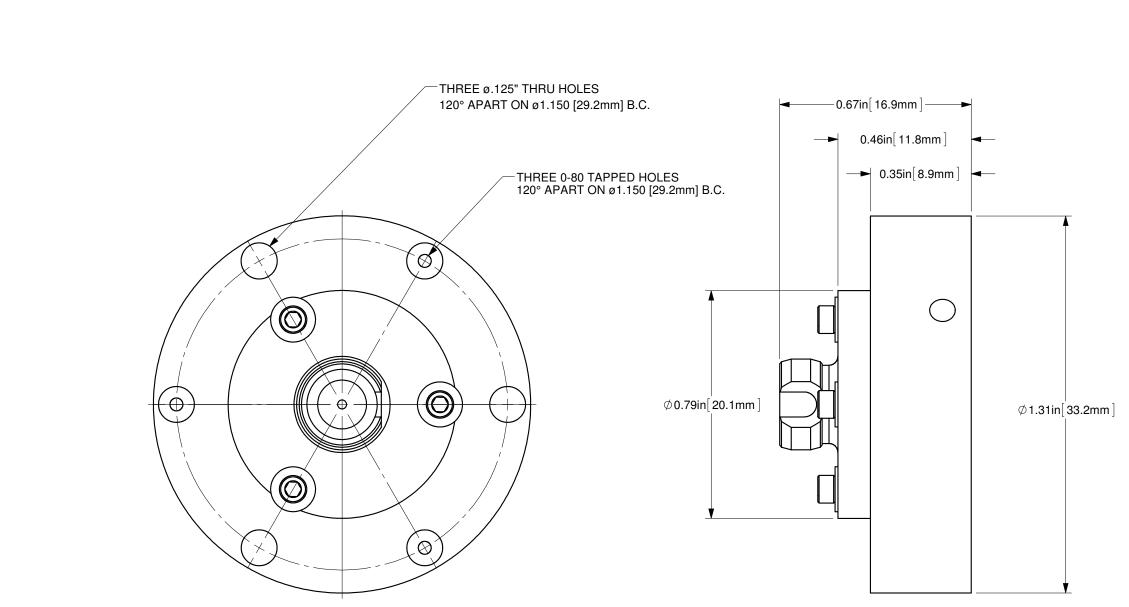

| NO | Τ | E. |  |
|----|---|----|--|
|----|---|----|--|

THIS DRAWING IS INTENDED TO BE REPRESENTATIVE OF A TYPICAL PRODUCT. ACTUAL DIMENSIONS FOR SPECIFIC PRODUCTS MAY DIFFER FROM WHAT IS SHOWN, AND ARE SUBJECT TO CHANGE WITHOUT NOTICE. CONTACT OZ OPTICS FOR SPECIFICATIONS FOR ORDER.