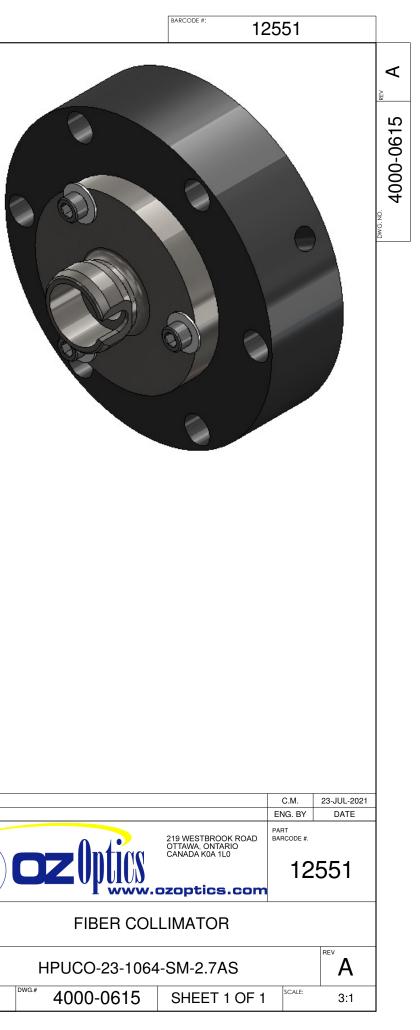

| NO | Τ | E. |  |
|----|---|----|--|
|----|---|----|--|

THIS DRAWING IS INTENDED TO BE REPRESENTATIVE OF A TYPICAL PRODUCT. ACTUAL DIMENSIONS FOR SPECIFIC PRODUCTS MAY DIFFER FROM WHAT IS SHOWN, AND ARE SUBJECT TO CHANGE WITHOUT NOTICE. CONTACT OZ OPTICS FOR SPECIFICATIONS FOR ORDER.