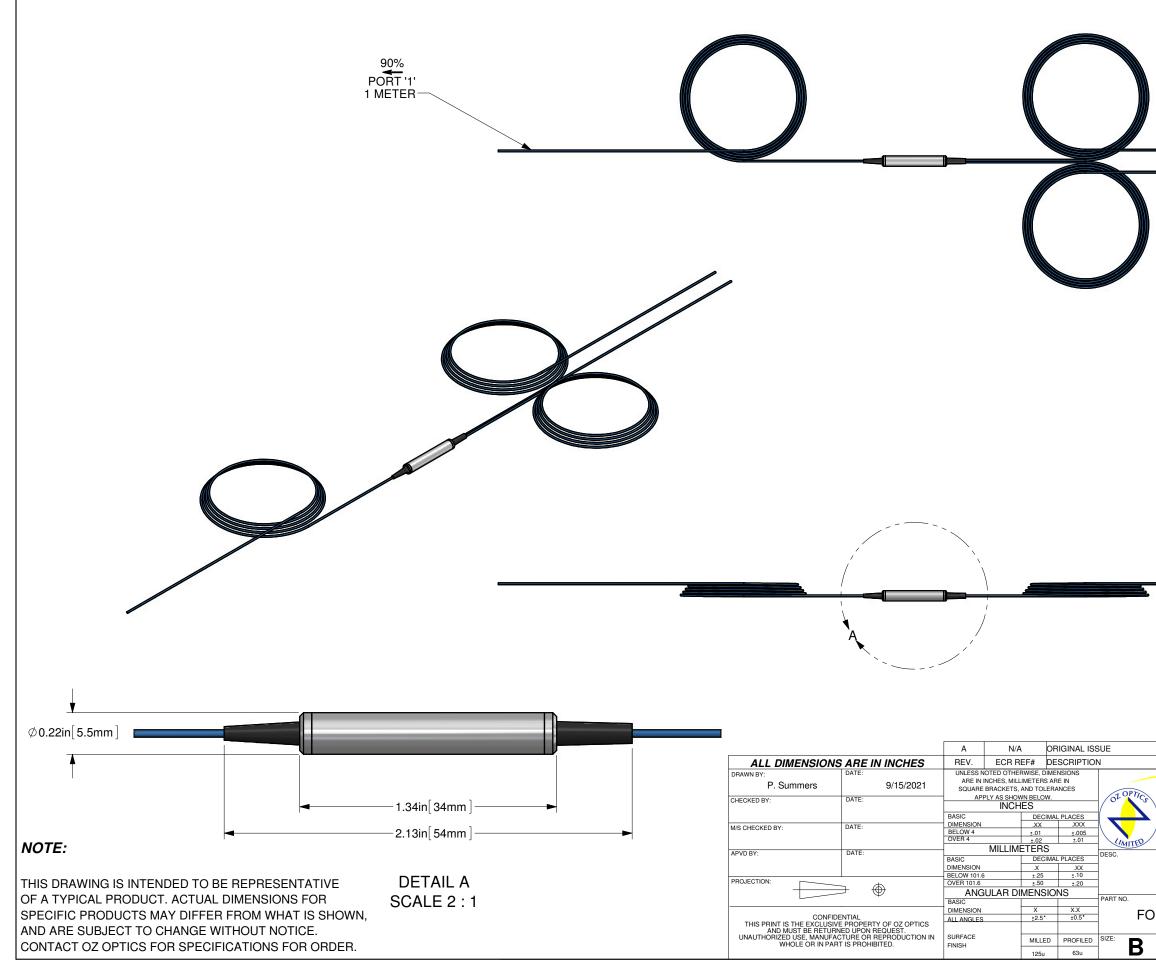

|                            |                                                         |                 |             | A         |
|----------------------------|---------------------------------------------------------|-----------------|-------------|-----------|
| PORT 'T'<br>1 METER        |                                                         |                 |             | 4000-0596 |
| •                          |                                                         |                 |             | DWG. NO.  |
| 10%<br>PORT<br>1 MET       | '2'<br>ER                                               |                 |             |           |
|                            |                                                         |                 |             |           |
|                            |                                                         |                 |             |           |
|                            |                                                         |                 |             |           |
|                            |                                                         |                 |             |           |
|                            |                                                         |                 |             |           |
|                            |                                                         |                 |             |           |
|                            |                                                         |                 |             |           |
|                            |                                                         |                 |             |           |
|                            |                                                         |                 |             |           |
|                            |                                                         |                 |             |           |
|                            |                                                         |                 |             |           |
|                            |                                                         |                 |             |           |
|                            |                                                         |                 |             |           |
|                            |                                                         | C.M.            | 28-JUL-2021 |           |
|                            |                                                         | ENG. BY<br>PART | DATE        |           |
| oz Optics                  | 219 WESTBROOK ROAD<br>OTTAWA, ONTARIO<br>CANADA K0A 1L0 | BARCODE #.      | 070         |           |
|                            | ozoptics.com                                            |                 | 670         |           |
| FIBER OPTIC BI             | _                                                       | 1               |             |           |
| BS-12N-111-8/125-PPP-1     | 550-90/10-60-XXX                                        | -1-1            | REV         |           |
| <sup>DWG.#</sup> 4000-0596 | SHEET 1 OF 1                                            | SCALE:          | 1:2         |           |