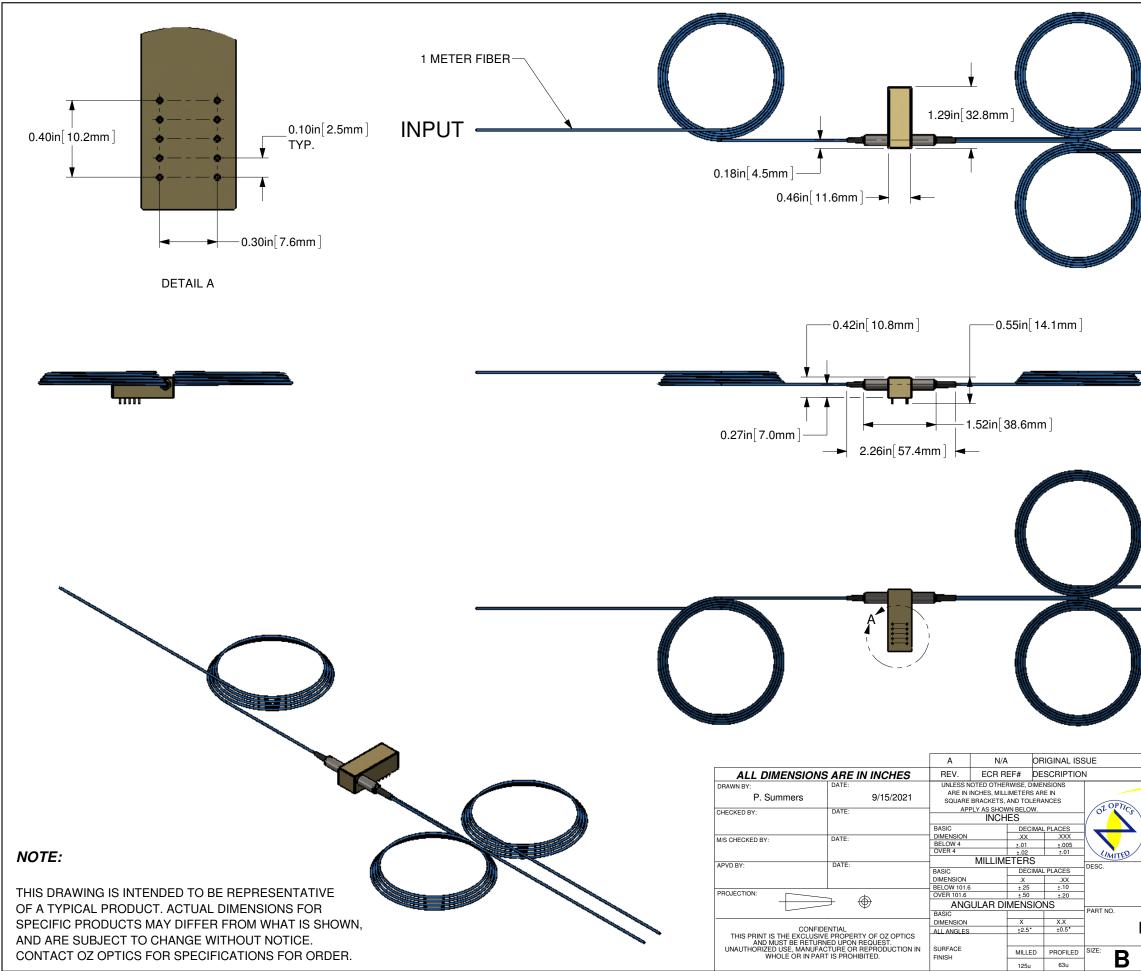

|                    |                            | BARCODE #: 48047                                                        |         |             |                            |
|--------------------|----------------------------|-------------------------------------------------------------------------|---------|-------------|----------------------------|
|                    | 1 METER FIBER              |                                                                         |         |             | 4000-0570 <sup>REV</sup> A |
|                    | 1 METER FIBER              | - OUTPI                                                                 | J   2   |             | DWG.NO.<br>4               |
|                    |                            |                                                                         |         |             |                            |
|                    |                            |                                                                         |         |             |                            |
|                    |                            |                                                                         |         |             |                            |
| )                  |                            |                                                                         |         |             |                            |
|                    |                            |                                                                         | P.S.    | 28-JUL-2021 |                            |
|                    |                            |                                                                         | ENG. BY | DATE        |                            |
| )                  |                            | 219 WESTBROOK ROAD<br>OTTAWA, ONTARIO<br>CANADA KOA 1L0<br><b>48047</b> |         |             |                            |
| FIBER OPTIC SWITCH |                            |                                                                         |         |             |                            |
| F                  | OS-12N-8/125-P-155         | 50-XXX-1-1-N-LI                                                         |         | A           |                            |
|                    | <sup>DWG.#</sup> 4000-0570 | SHEET 1 OF 1                                                            | SCALE:  | 1:2         |                            |