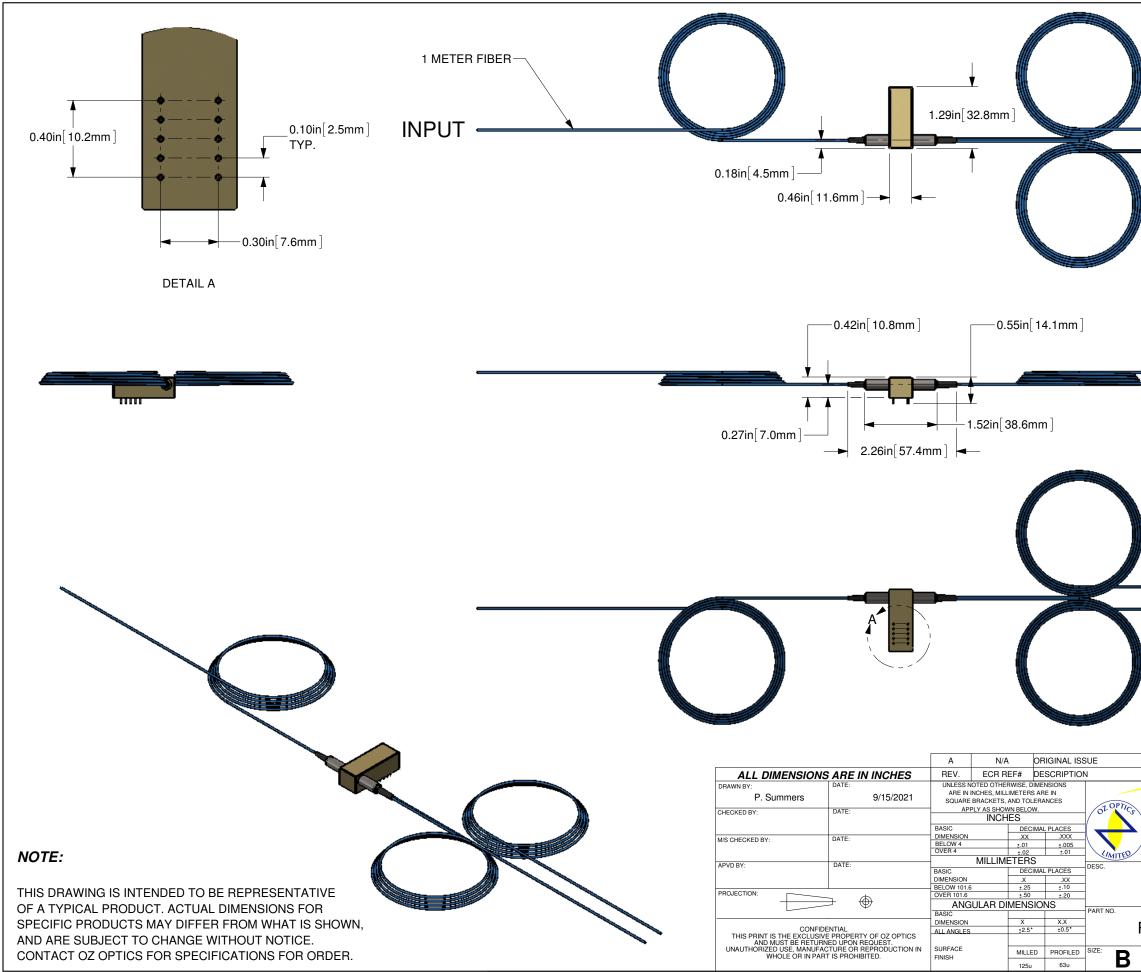

|                                   |                            | BARCODE #: 45890                                                                                                      |         |             |             |
|-----------------------------------|----------------------------|-----------------------------------------------------------------------------------------------------------------------|---------|-------------|-------------|
|                                   | 1 METER FIBER              | └── OUTPU                                                                                                             | IT 1    |             | 4000-0568 A |
| )                                 | 1 METER FIBER              | - OUTPU