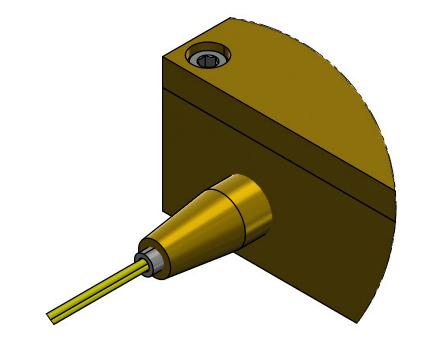

⋖

4000-0554







DETAIL A

## NOTE:

THIS DRAWING IS INTENDED TO BE REPRESENTATIVE OF A TYPICAL PRODUCT. ACTUAL DIMENSIONS FOR SPECIFIC PRODUCTS MAY DIFFER FROM WHAT IS SHOWN, AND ARE SUBJECT TO CHANGE WITHOUT NOTICE. CONTACT OZ OPTICS FOR SPECIFICATIONS FOR ORDER.

|                                                                                                                                                                                      |                 | Α                                                                                                                                                                                                          | N/A                         | ORIGINAL IS            | SUE C.M. 30-JUN-2021