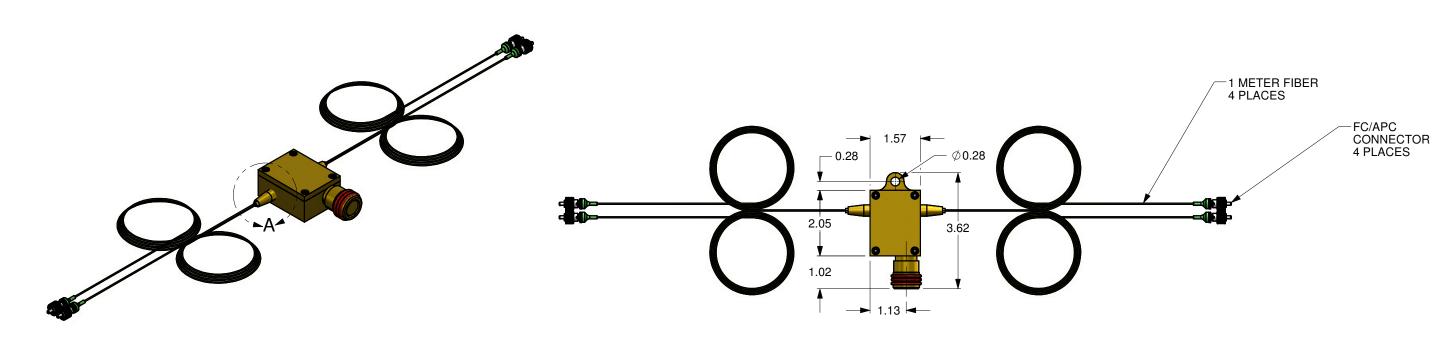

⋖

4000-0554

DETAIL A

## NOTE:

THIS DRAWING IS INTENDED TO BE REPRESENTATIVE OF A TYPICAL PRODUCT. ACTUAL DIMENSIONS FOR SPECIFIC PRODUCTS MAY DIFFER FROM WHAT IS SHOWN, AND ARE SUBJECT TO CHANGE WITHOUT NOTICE. CONTACT OZ OPTICS FOR SPECIFICATIONS FOR ORDER.

|                                                                                                                                                                                      |                 | Α                                                                                                                                                                                                          | N/A                         | ORIGINAL IS            | SUE C.M. 30-JUN-2021                                                                                                                                                                                                                                                                                                                                                                                                                                                                                                                                                                                                                                                                                                                                                                                                                                                                                                                                                                                                                                                                                                                                                                                                                                                                                                                                                                                                                                                                                                                                                                                                                                                                                                                                                                                                                                                                                                                                                                                                                                                                                                           |
|--------------------------------------------------------------------------------------------------------------------------------------------------------------------------------------|-----------------|------------------------------------------------------------------------------------------------------------------------------------------------------------------------------------------------------------|-----------------------------|------------------------|--------------------------------------------------------------------------------------------------------------------------------------------------------------------------------------------------------------------------------------------------------------------------------------------------------------------------------------------------------------------------------------------------------------------------------------------------------------------------------------------------------------------------------------------------------------------------------------------------------------------------------------------------------------------------------------------------------------------------------------------------------------------------------------------------------------------------------------------------------------------------------------------------------------------------------------------------------------------------------------------------------------------------------------------------------------------------------------------------------------------------------------------------------------------------------------------------------------------------------------------------------------------------------------------------------------------------------------------------------------------------------------------------------------------------------------------------------------------------------------------------------------------------------------------------------------------------------------------------------------------------------------------------------------------------------------------------------------------------------------------------------------------------------------------------------------------------------------------------------------------------------------------------------------------------------------------------------------------------------------------------------------------------------------------------------------------------------------------------------------------------------|
| ALL DIMENSIONS ARE IN INCHES                                                                                                                                                         |                 | REV.                                                                                                                                                                                                       | ECR REF#                    | DESCRIPTIO             | DN ENG. BY DATE                                                                                                                                                                                                                                                                                                                                                                                                                                                                                                                                                                                                                                                                                                                                                                                                                                                                                                                                                                                                                                                                                                                                                                                                                                                                                                                                                                                                                                                                                                                                                                                                                                                                                                                                                                                                                                                                                                                                                                                                                                                                                                                |
| P. Summers                                                                                                                                                                           | DATE: 9/15/2021 | UNLESS NOTED OTHERWISE, DIMENSIONS ARE IN INCHES, MILLIMETERS ARE IN SOUARE BRACKETS, AND TOLERANCES APPLY AS SHOWN BELOW.  INCHES  BASIC DIMENSION XXX XXX BELOW  OVER 4  ±.01  ±.005  OVER 4  ±.02  ±.01 |                             | RS ARE IN<br>DLERANCES | 219 WESTBROOK ROAD OTTAWA, ONTARIO CANADA MARIO CANADA MA |
| CHECKED BY:                                                                                                                                                                          | DATE:           |                                                                                                                                                                                                            |                             | CIMAL PLACES           | 67229                                                                                                                                                                                                                                                                                                                                                                                                                                                                                                                                                                                                                                                                                                                                                                                                                                                                                                                                                                                                                                                                                                                                                                                                                                                                                                                                                                                                                                                                                                                                                                                                                                                                                                                                                                                                                                                                                                                                                                                                                                                                                                                          |
| M/S CHECKED BY:                                                                                                                                                                      | DATE:           |                                                                                                                                                                                                            |                             | ±.005<br>±.01          | Www.ozoptics.com                                                                                                                                                                                                                                                                                                                                                                                                                                                                                                                                                                                                                                                                                                                                                                                                                                                                                                                                                                                                                                                                                                                                                                                                                                                                                                                                                                                                                                                                                                                                                                                                                                                                                                                                                                                                                                                                                                                                                                                                                                                                                                               |
| APVD BY:                                                                                                                                                                             | DATE:           | BASIC                                                                                                                                                                                                      |                             | CIMAL PLACES           | DESC.                                                                                                                                                                                                                                                                                                                                                                                                                                                                                                                                                                                                                                                                                                                                                                                                                                                                                                                                                                                                                                                                                                                                                                                                                                                                                                                                                                                                                                                                                                                                                                                                                                                                                                                                                                                                                                                                                                                                                                                                                                                                                                                          |
| PROJECTION:                                                                                                                                                                          |                 | DIMENSION<br>BELOW 101.0<br>OVER 101.6                                                                                                                                                                     | .X<br>6 <u>±.25</u><br>+.50 |                        | VARIABLE BEAM SPLITTER                                                                                                                                                                                                                                                                                                                                                                                                                                                                                                                                                                                                                                                                                                                                                                                                                                                                                                                                                                                                                                                                                                                                                                                                                                                                                                                                                                                                                                                                                                                                                                                                                                                                                                                                                                                                                                                                                                                                                                                                                                                                                                         |
|                                                                                                                                                                                      |                 | ANGULAR DIMENSIONS                                                                                                                                                                                         |                             |                        | PART NO. REV                                                                                                                                                                                                                                                                                                                                                                                                                                                                                                                                                                                                                                                                                                                                                                                                                                                                                                                                                                                                                                                                                                                                                                                                                                                                                                                                                                                                                                                                                                                                                                                                                                                                                                                                                                                                                                                                                                                                                                                                                                                                                                                   |
| CONFIDENTIAL  THIS PRINT IS THE EXCLUSIVE PROPERTY OF OZ OPTICS AND MUST BE RETURNED UPON REQUEST.  UNAUTHORIZED USE, MANUFACTURE OR REPRODUCTION IN WHOLE OR IN PART IS PROHIBITED. |                 | DIMENSION<br>ALL ANGLES                                                                                                                                                                                    | X<br>±2.5                   | X.X<br>* ±0.5*         | VBS-22-633-4/125-S-3A3A3A3A-1-1                                                                                                                                                                                                                                                                                                                                                                                                                                                                                                                                                                                                                                                                                                                                                                                                                                                                                                                                                                                                                                                                                                                                                                                                                                                                                                                                                                                                                                                                                                                                                                                                                                                                                                                                                                                                                                                                                                                                                                                                                                                                                                |
|                                                                                                                                                                                      |                 | SURFACE                                                                                                                                                                                                    | MILL                        | ED PROFILED            | SIZE: <b>B</b> DWG.# 4000-0554 SHEET 1 OF 1 SCALE: 1:3                                                                                                                                                                                                                                                                                                                                                                                                                                                                                                                                                                                                                                                                                                                                                                                                                                                                                                                                                                                                                                                                                                                                                                                                                                                                                                                                                                                                                                                                                                                                                                                                                                                                                                                                                                                                                                                                                                                                                                                                                                                                         |
|                                                                                                                                                                                      |                 | 1                                                                                                                                                                                                          | 125                         | . 63u                  | B 4000-0334   SHEET FOR I                                                                                                                                                                                                                                                                                                                                                                                                                                                                                                                                                                                                                                                                                                                                                                                                                                                                                                                                                                                                                                                                                                                                                                                                                                                                                                                                                                                                                                                                                                                                                                                                                                                                                                                                                                                                                                                                                                                                                                                                                                                                                                      |