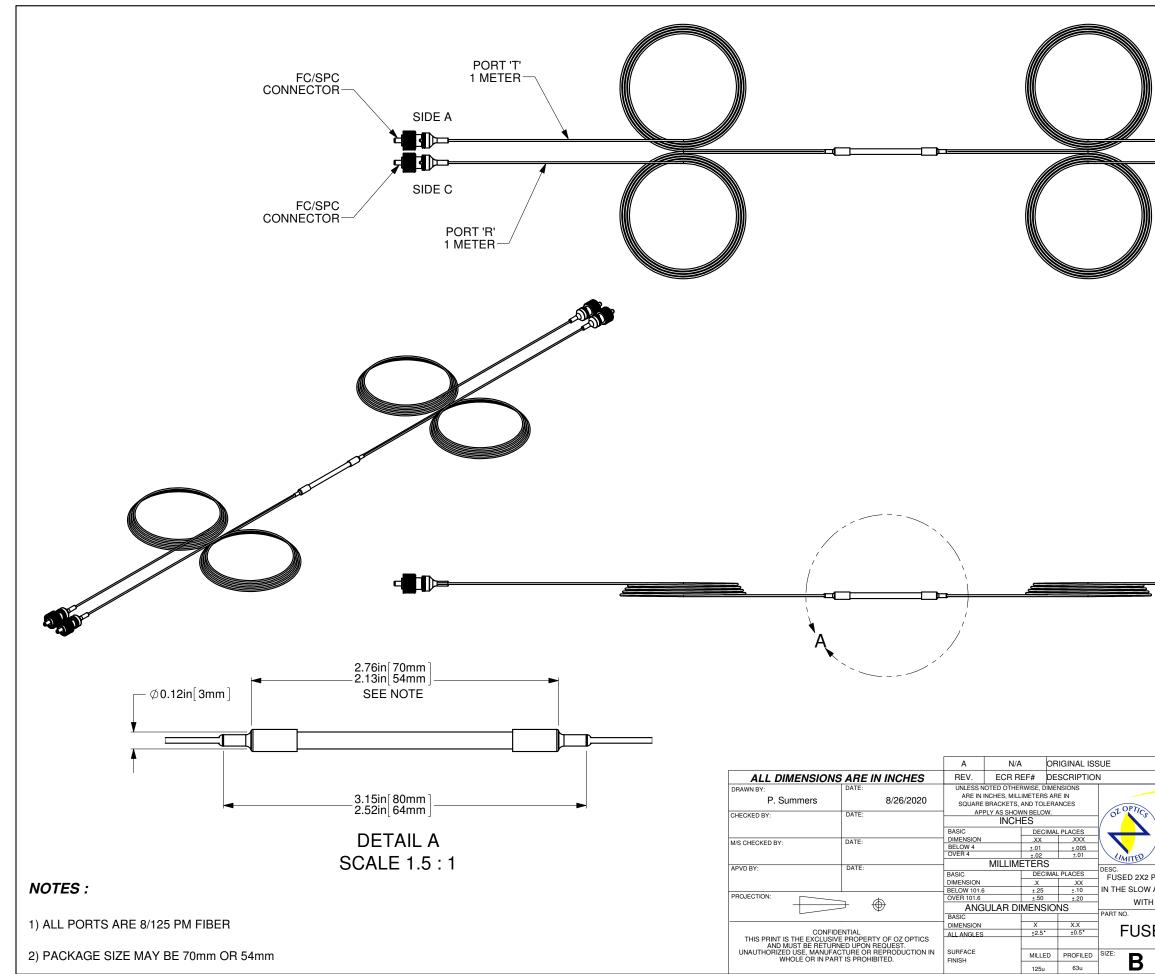

|                                                                           | BARCODE #:                                                                                             |                  |              |                 |
|---------------------------------------------------------------------------|--------------------------------------------------------------------------------------------------------|------------------|--------------|-----------------|
|                                                                           | 48                                                                                                     | 3559             |              |                 |
| PORT<br>1 MET                                                             | FER /—F                                                                                                | C/SPC<br>CONNECT |              | 4000-0526 REV A |
|                                                                           | F                                                                                                      | C/SPC            |              | <u>ц</u>        |
| PORT '2'<br>1 METER                                                       | C                                                                                                      | CONNECT          | FOR          |                 |
|                                                                           |                                                                                                        |                  |              |                 |
|                                                                           |                                                                                                        | C.M.             | 26-AUG-2020  |                 |
|                                                                           |                                                                                                        | ENG. BY          | DATE         |                 |
|                                                                           | 219 WESTBROOK ROAD<br>OTTAWA, ONTARIO<br>CANADA KOA 1L0<br>DZOPTICS.COM<br>B 1550nm WITH 99/1 SPLIT RA |                  |              |                 |
| AXES OF PM FIBERS, 1 METER LONG, 900µ<br>SUPER FC/PC CONNECTORS PRE-ALIGN | um OD JACKETED 8/125 PM FI                                                                             | BER PIGTAILS     | , TERMINATED |                 |
| ED-22-1550-8/125-99/                                                      | 1-3S3S3S3S-1                                                                                           | -1-PM            | A            |                 |
| <sup>DWG.#</sup> 4000-0526                                                | SHEET 1 OF 1                                                                                           | SCALE:           | 1:2          |                 |
|                                                                           |                                                                                                        |                  |              |                 |