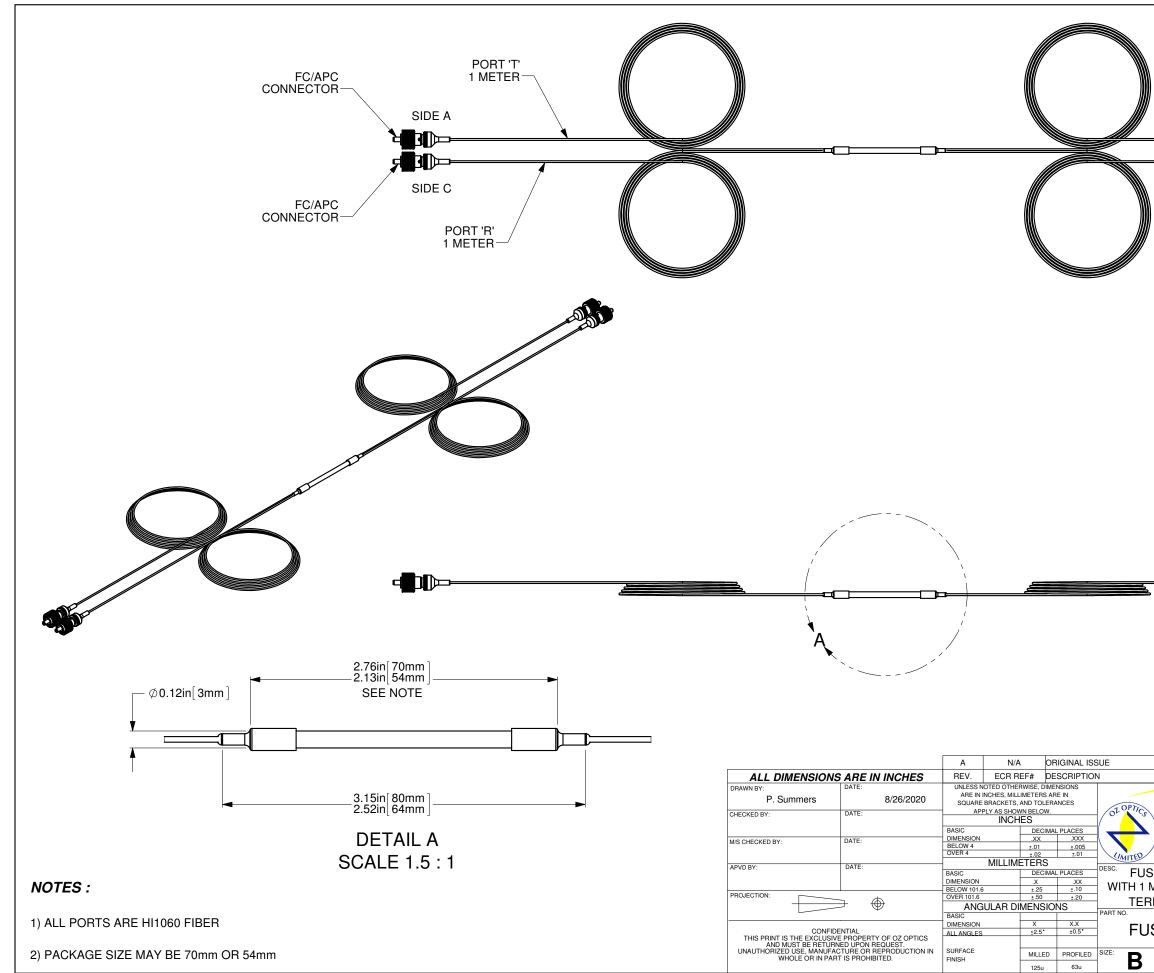

|                                                                                  | BARCODE #: 49324                                                              |                       |                     |                         |
|----------------------------------------------------------------------------------|-------------------------------------------------------------------------------|-----------------------|---------------------|-------------------------|
| PORT 1<br>1 METE                                                                 | ER /F                                                                         | C/APC<br>CONNECT      | OR                  | Mus.No. 4000-0516 Rev A |
| PORT '2'<br>1 METER                                                              |                                                                               | C/APC<br>CONNECT      | OR                  |                         |
|                                                                                  |                                                                               |                       |                     |                         |
|                                                                                  |                                                                               |                       |                     |                         |
|                                                                                  | ₽₽ <b>₽</b> ₽                                                                 |                       |                     |                         |
|                                                                                  |                                                                               | C.M.<br>ENG. BY       | 26-AUG-2020<br>DATE |                         |
|                                                                                  | 219 WESTBROOK ROAD<br>OTTAWA, ONTARIO<br>CANADA KOA 1L0<br><b>ZOPTICS.COM</b> |                       | 324                 |                         |
| ED 2x2 COUPLER FOR 1064r<br>METER LONG, 900μm OD LOOS<br>MINATED WITH ANGLE FC/A | E JACKETED HI106<br>PC CONNECTORS                                             | 0 FIBER P<br>ON ALL E | IGTAILS             |                         |
| SED-22-1064-6/125-90                                                             | /10-3A3A3A3A3A<br>SHEET 1 OF 1                                                | A-1-1<br>SCALE:       | <b>A</b><br>1:2     |                         |