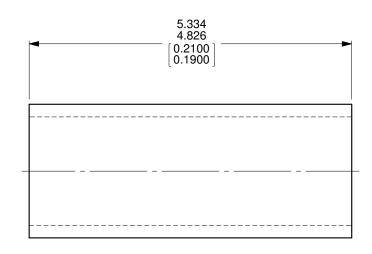

⋖

4000-0433

|                                                                                                                                                                                    |            | Α                                       | N/A             | ORIGINAL IS         | SUE                      |            |        |                                   | C.M.    | 24-OCT-2019 |
|------------------------------------------------------------------------------------------------------------------------------------------------------------------------------------|------------|-----------------------------------------|-----------------|---------------------|--------------------------|------------|--------|-----------------------------------|---------|-------------|
| ALL DIMENSIONS ARE IN MILLIMETERS                                                                                                                                                  |            | REV.                                    | ECR REF#        | DESCRIPTION         | N                        |            |        |                                   | ENG. BY | DATE        |
| DRAWN BY:                                                                                                                                                                          | DATE:      |                                         | OTED OTHERWISE, |                     |                          |            |        |                                   | PART    |             |
| P. Summers                                                                                                                                                                         | 10/24/2019 | SQUARE BRACKETS, AND TOLERANCES         |                 |                     | 1 OPTI                   | BARCODE #. |        |                                   |         |             |
| CHECKED BY: DATE:                                                                                                                                                                  |            | APPLY AS SHOWN BELOW. INCHES            |                 |                     | Or Ca                    | 77         | ntiag  | OTTAWA, ONTARIO<br>CANADA K0A 1L0 | 1928    |             |
| MO OUEQUED DV                                                                                                                                                                      | DATE:      | BASIC DECIMAL PLACES DIMENSION .XX .XXX |                 | - ( <del></del> ) [ |                          |            |        |                                   |         |             |
| M/S CHECKED BY:                                                                                                                                                                    | DATE.      | BELOW 4<br>OVER 4                       | ±.01            | ±.005<br>±.01       |                          |            | www.   | ozoptics.com                      |         |             |
| APVD BY:                                                                                                                                                                           | DATE:      | MILLIMETERS                             |                 |                     | DESC.                    |            |        |                                   |         |             |
|                                                                                                                                                                                    |            | BASIC DECIMAL PLACES DIMENSION X XX     |                 |                     | STRAIN RELIEF SLEEVE FOR |            |        |                                   |         |             |
|                                                                                                                                                                                    |            | BELOW 101.6<br>OVER 101.6               |                 | ±.10                | 1.8mm FERRULES           |            |        |                                   |         |             |
|                                                                                                                                                                                    |            | ANGULAR DIMENSIONS                      |                 |                     |                          |            |        |                                   |         |             |
|                                                                                                                                                                                    |            | BASIC                                   | X               | X.X                 | PART NO.                 |            | a      |                                   |         | REV         |
| CONFIDENTIAL THIS PRINT IS THE EXCLUSIVE PROPERTY OF OZ OPTICS AND MUST BE RETURNED UPON REQUEST. UNAUTHORIZED USE, MANUFACTURE OR REPRODUCTION IN WHOLE OR IN PART IS PROHIBITED. |            | ALL ANGLES                              |                 |                     |                          | SLEEVE-1.8 |        |                                   |         | A           |
|                                                                                                                                                                                    |            | SURFACE                                 |                 |                     | SIZE: D'                 | ZE: DWG.#  |        |                                   |         |             |
|                                                                                                                                                                                    |            | FINISH                                  | MILL            | ED PROFILED         | B B                      | 4000       | )-0433 | SHEET 1 OF 1                      | SCALE:  | 16:1        |