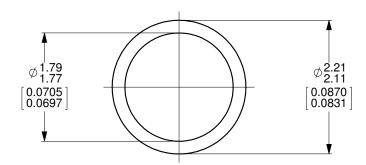

⋖

4000-0433

|                                                                                                                                                                                    |            | Α                                       | N/A             | ORIGINAL IS         | SUE                      |            |        |                                   | C.M.    | 24-OCT-2019 |
|------------------------------------------------------------------------------------------------------------------------------------------------------------------------------------|------------|-----------------------------------------|-----------------|---------------------|--------------------------|------------|--------|-----------------------------------|---------|-------------|
| ALL DIMENSIONS ARE IN MILLIMETERS                                                                                                                                                  |            | REV.                                    | ECR REF#        | DESCRIPTION         | N                        |            |        |                                   | ENG. BY | DATE        |
| DRAWN BY:                                                                                                                                                                          | DATE:      |                                         | OTED OTHERWISE, |                     |                          |            |        |                                   | PART    |             |
| P. Summers                                                                                                                                                                         | 10/24/2019 | SQUARE BRACKETS, AND TOLERANCES         |                 |                     | 1 OPTI                   | BARCODE #. |        |                                   |         |             |
| CHECKED BY: DATE:                                                                                                                                                                  |            | APPLY AS SHOWN BELOW. INCHES            |                 |                     | Or Ca                    | 77         | ntiag  | OTTAWA, ONTARIO<br>CANADA K0A 1L0 | 1928    |             |
| MO OUEQUED DV                                                                                                                                                                      | DATE:      | BASIC DECIMAL PLACES DIMENSION .XX .XXX |                 | - ( <del></del> ) [ |                          |            |        |                                   |         |             |
| M/S CHECKED BY:                                                                                                                                                                    | DATE.      | BELOW 4<br>OVER 4                       | ±.01            | ±.005<br>±.01       |                          |            | www.   | ozoptics.com                      |         |             |
| APVD BY:                                                                                                                                                                           | DATE:      | MILLIMETERS                             |                 |                     | DESC.                    |            |        |                                   |         |             |
|                                                                                                                                                                                    |            | BASIC DECIMAL PLACES DIMENSION X XX     |                 |                     | STRAIN RELIEF SLEEVE FOR |            |        |                                   |         |             |
|                                                                                                                                                                                    |            | BELOW 101.6<br>OVER 101.6               |                 | ±.10                | 1.8mm FERRULES           |            |        |                                   |         |             |
|                                                                                                                                                                                    |            | ANGULAR DIMENSIONS                      |                 |                     |                          |            |        |                                   |         |             |
|                                                                                                                                                                                    |            | BASIC                                   | X               | X.X                 | PART NO.                 |            | a      |                                   |         | REV         |
| CONFIDENTIAL THIS PRINT IS THE EXCLUSIVE PROPERTY OF OZ OPTICS AND MUST BE RETURNED UPON REQUEST. UNAUTHORIZED USE, MANUFACTURE OR REPRODUCTION IN WHOLE OR IN PART IS PROHIBITED. |            | ALL ANGLES                              |                 |                     |                          | SLEEVE-1.8 |        |                                   |         | A           |
|                                                                                                                                                                                    |            | SURFACE                                 |                 |                     | SIZE: D'                 | ZE: DWG.#  |        |                                   |         |             |
|                                                                                                                                                                                    |            | FINISH                                  | MILL            | ED PROFILED         | B B                      | 4000       | )-0433 | SHEET 1 OF 1                      | SCALE:  | 16:1        |