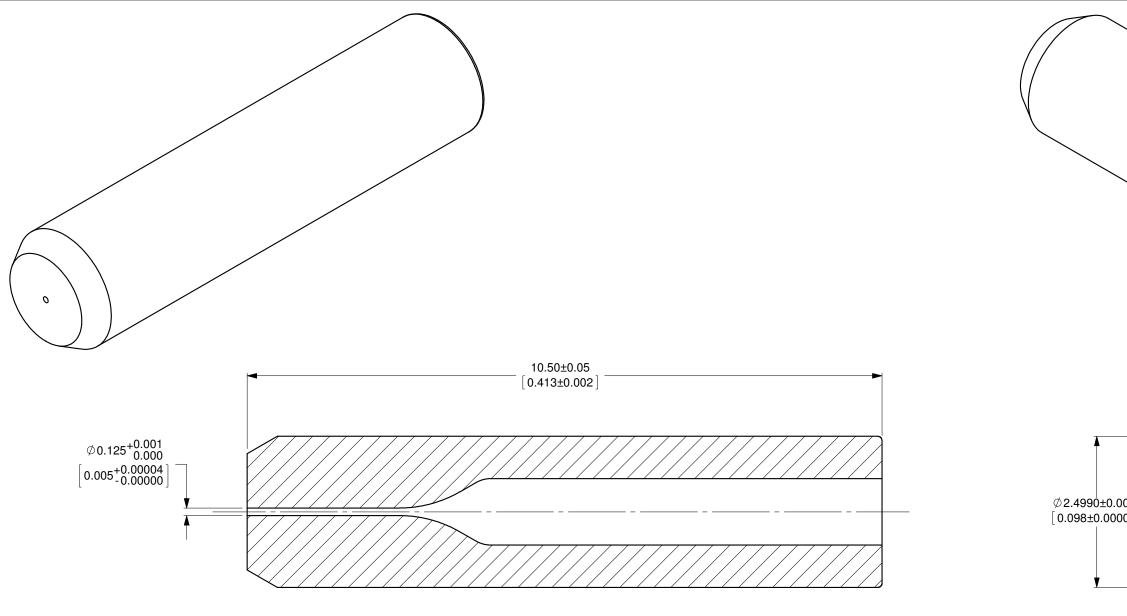

SECTION A-A

|                                                                                                                                                             | BARCODE #: 129                                                                                                                                                                                                                                                                                                                                                                                                                                                                                                                                                                                                         | 54                                                         |
|-------------------------------------------------------------------------------------------------------------------------------------------------------------|------------------------------------------------------------------------------------------------------------------------------------------------------------------------------------------------------------------------------------------------------------------------------------------------------------------------------------------------------------------------------------------------------------------------------------------------------------------------------------------------------------------------------------------------------------------------------------------------------------------------|------------------------------------------------------------|
|                                                                                                                                                             |                                                                                                                                                                                                                                                                                                                                                                                                                                                                                                                                                                                                                        | DWG.NO.                                                    |
|                                                                                                                                                             | ¢2.4990±0.0005<br>[0.098±0.0002]                                                                                                                                                                                                                                                                                                                                                                                                                                                                                                                                                                                       |                                                            |
| ALL DIMENSIONS ARE IN MILLIMETERS   DRAWN BY: DATE:   P. Summers 11/4/2019   CHECKED BY: DATE:   M/S CHECKED BY: DATE:                                      | REV. ECR REF# DESCRIPTION EI   UNLESS NOTED OTHERWISE, DIMENSIONS<br>ARE IN MILLIMETERS, INCHES ARE IN<br>SOUARE BRACKETS, AND TOLERANCES<br>APPLY AS SHOWN BELOW. 219 WESTBROOK ROAD<br>OTTAWA, ONTARIO<br>CANADA KOA 1L0 PAI   BASIC DECIMAL PLACES DIMENSION AK 000 COZODILION CANADA KOA 1L0   BASIC DIMENSION XX XXX DIMENSION COZODILION CONTAVIA, ONTARIO<br>CANADA KOA 1L0 CANADA KOA 1L0   BASIC DIMENSION XX XXX COZODILION COZODILION COZODILION COZODILION   DIMENSION XX XXX CONTAVIA, ONTARIO CANADA KOA 1L0 CONTAVIA, ONTARIO   OVER 4 1.01 1.005 CONTAVIA, ONTARIO CONTAVIA, ONTARIO CONTAVIA, ONTARIO | C.M. 04-NOV-2019<br>NG. BY DATE<br>RT<br>RCODE #.<br>12954 |
| APVD BY: DATE:<br>PROJECTION:                                                                                                                               | MILLIMETERS<br>BASIC DECIMAL PLACES<br>DMENSION X XX<br>BELOW 101.6 2.5 2.10<br>OVER 101.6 2.5 2.0<br>ANGULAR DIMENSIONS<br>BASIC PART NO.<br>MILLIMETERS<br>PM FC ZIRCONIA FERRULE WITH COUN<br>WITHOUT METAL FLANGE, FLAT FINISH WITH<br>PART NO.                                                                                                                                                                                                                                                                                                                                                                    |                                                            |
| CONFIDENTIAL<br>THIS PRINT IS THE EXCLUSIVE PROPERTY OF 02 OPTICS<br>AND MUST BE RETURNED UPON REQUEST.<br>UNAUTHORIZED USE, MANUFACTURE OR REPRODUCTION IN | DIMENSION X X.X<br>ALL ANGLES 22.5 20.5 PMF-125-NF-PM                                                                                                                                                                                                                                                                                                                                                                                                                                                                                                                                                                  | A                                                          |
| WHOLE OR IN PART IS PROHIBITED.                                                                                                                             | FINISH MILLED PROFILED SIZE: <b>B</b> 4000-0405 SHEET 1 OF 1                                                                                                                                                                                                                                                                                                                                                                                                                                                                                                                                                           | scale: 16:1                                                |