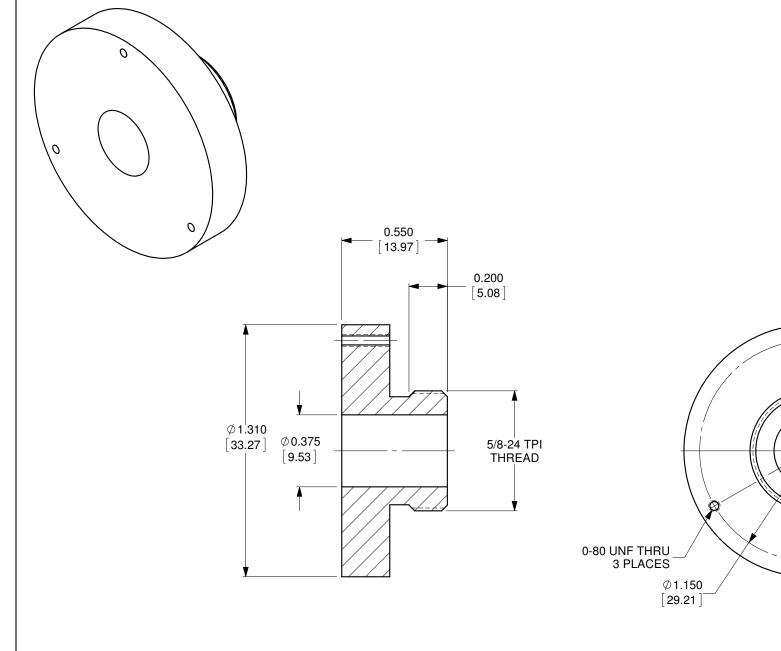

SECTION A-A

|                                                                                     |                                                 |                                                                                                            | N/A   |                | ORIGINAL ISSUE |          |
|-------------------------------------------------------------------------------------|-------------------------------------------------|------------------------------------------------------------------------------------------------------------|-------|----------------|----------------|----------|
| ALL DIMENSIONS ARE IN INCHES                                                        |                                                 | REV.                                                                                                       | ECR R | EF# D          | DESCRIPTIO     | N        |
| DRAWN BY:<br>P. Summers                                                             | DATE: 10/4/2019                                 | UNLESS NOTED OTHERWISE, DIMENSIONS<br>ARE IN INCHES, MILLIMETERS ARE IN<br>SQUARE BRACKETS, AND TOLERANCES |       |                | 1 OPTI-        |          |
| CHECKED BY:                                                                         | DATE:                                           | APPLY AS SHOWN BELOW.<br>INCHES                                                                            |       |                | OLOPTICS       |          |
|                                                                                     |                                                 | BASIC                                                                                                      |       |                | MAL PLACES     |          |
| M/S CHECKED BY:                                                                     | DATE:                                           | DIMENSION                                                                                                  |       | .XX            | .XXX           |          |
|                                                                                     |                                                 | BELOW 4                                                                                                    |       | ±.01           | ±.005          |          |
|                                                                                     |                                                 | OVER 4                                                                                                     |       | ±.02           | ±.01           | UMITED   |
| APVD BY:                                                                            | DATE:                                           | MILLIMETERS                                                                                                |       |                |                | DESC.    |
| AFVD BT.                                                                            | DATE.                                           | BASIC                                                                                                      |       | DECIMAL PLACES |                | DESC.    |
|                                                                                     |                                                 | DIMENSION                                                                                                  |       | .X.            | .XX.           | 1        |
|                                                                                     |                                                 | BELOW 101.6                                                                                                | 6     | ±.25           | ±.10           | 1        |
| PROJECTION:                                                                         |                                                 | OVER 101.6                                                                                                 |       | <u>±.50</u>    | ±.20           |          |
|                                                                                     |                                                 | ANGULAR DIMENSIONS                                                                                         |       |                |                |          |
|                                                                                     |                                                 | BASIC                                                                                                      |       |                |                | PART NO. |
|                                                                                     |                                                 | DIMENSION                                                                                                  |       | Х              | X.X            |          |
| CONFIDENTIAL                                                                        |                                                 | ALL ANGLES                                                                                                 |       | <u>+</u> 2.5°  | ±0.5*          |          |
| AND MUST BE RETU                                                                    | IVE PROPERTY OF OZ OPTICS<br>RNED UPON REQUEST. |                                                                                                            |       |                |                |          |
| UNAUTHORIZED USE, MANUFACTURE OR REPRODUCTION IN<br>WHOLE OR IN PART IS PROHIBITED. |                                                 | SURFACE                                                                                                    |       | MILLED         | PROFILED       | SIZE: D  |
|                                                                                     |                                                 |                                                                                                            |       | 125u           | 63u            | D        |

120° TYP.

Α

A

Ø

MATERIAL: 6061-T6 ALUMINUM, BLACK ANODIZED OZ Optics reserves the right to change any specification without prior notice.