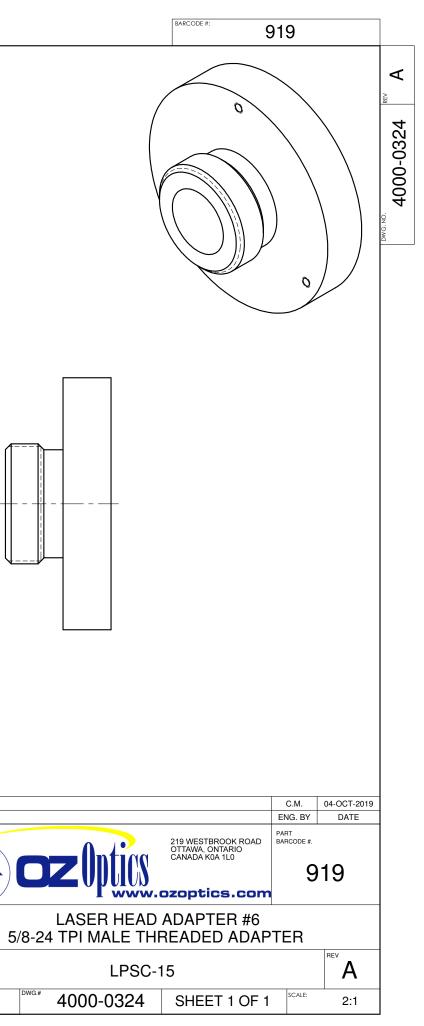

SECTION A-A

|                                                                                     |                                                 |                                                                                                            | N/A   |                | ORIGINAL ISSUE |          |
|-------------------------------------------------------------------------------------|-------------------------------------------------|------------------------------------------------------------------------------------------------------------|-------|----------------|----------------|----------|
| ALL DIMENSIONS ARE IN INCHES                                                        |                                                 | REV.                                                                                                       | ECR R | EF# D          | DESCRIPTIO     | N        |
| DRAWN BY:<br>P. Summers                                                             | DATE: 10/4/2019                                 | UNLESS NOTED OTHERWISE, DIMENSIONS<br>ARE IN INCHES, MILLIMETERS ARE IN<br>SQUARE BRACKETS, AND TOLERANCES |       |                | 1 OPTI-        |          |
| CHECKED BY:                                                                         | DATE:                                           | APPLY AS SHOWN BELOW.<br>INCHES                                                                            |       |                | OLOPTICS       |          |
|                                                                                     |                                                 | BASIC                                                                                                      |       |                | MAL PLACES     |          |
| M/S CHECKED BY:                                                                     | DATE:                                           | DIMENSION                                                                                                  |       | .XX            | .XXX           |          |
|                                                                                     |                                                 | BELOW 4                                                                                                    |       | ±.01           | ±.005          |          |
|                                                                                     |                                                 | OVER 4                                                                                                     |       | ±.02           | ±.01           | UMITED   |
| APVD BY:                                                                            | DATE:                                           | MILLIMETERS                                                                                                |       |                |                | DESC.    |
| AFVD BT.                                                                            | DATE.                                           | BASIC                                                                                                      |       | DECIMAL PLACES |                | DESC.    |
|                                                                                     |                                                 | DIMENSION                                                                                                  |       | .X.            | .XX.           | 1        |
|                                                                                     |                                                 | BELOW 101.6                                                                                                | 6     | ±.25           | ±.10           | 1        |
| PROJECTION:                                                                         |                                                 | OVER 101.6                                                                                                 |       | <u>±.50</u>    | ±.20           |          |
|                                                                                     |                                                 | ANGULAR DIMENSIONS                                                                                         |       |                |                |          |
|                                                                                     |                                                 | BASIC                                                                                                      |       |                |                | PART NO. |
|                                                                                     |                                                 | DIMENSION                                                                                                  |       | Х              | X.X            |          |
| CONFIDENTIAL                                                                        |                                                 | ALL ANGLES                                                                                                 |       | <u>+</u> 2.5°  | ±0.5*          |          |
| AND MUST BE RETU                                                                    | IVE PROPERTY OF OZ OPTICS<br>RNED UPON REQUEST. |                                                                                                            |       |                |                |          |
| UNAUTHORIZED USE, MANUFACTURE OR REPRODUCTION IN<br>WHOLE OR IN PART IS PROHIBITED. |                                                 | SURFACE                                                                                                    |       | MILLED         | PROFILED       | SIZE: D  |
|                                                                                     |                                                 |                                                                                                            |       | 125u           | 63u            | D        |

120° TYP.

Α

A

Ø

MATERIAL: 6061-T6 ALUMINUM, BLACK ANODIZED OZ Optics reserves the right to change any specification without prior notice.