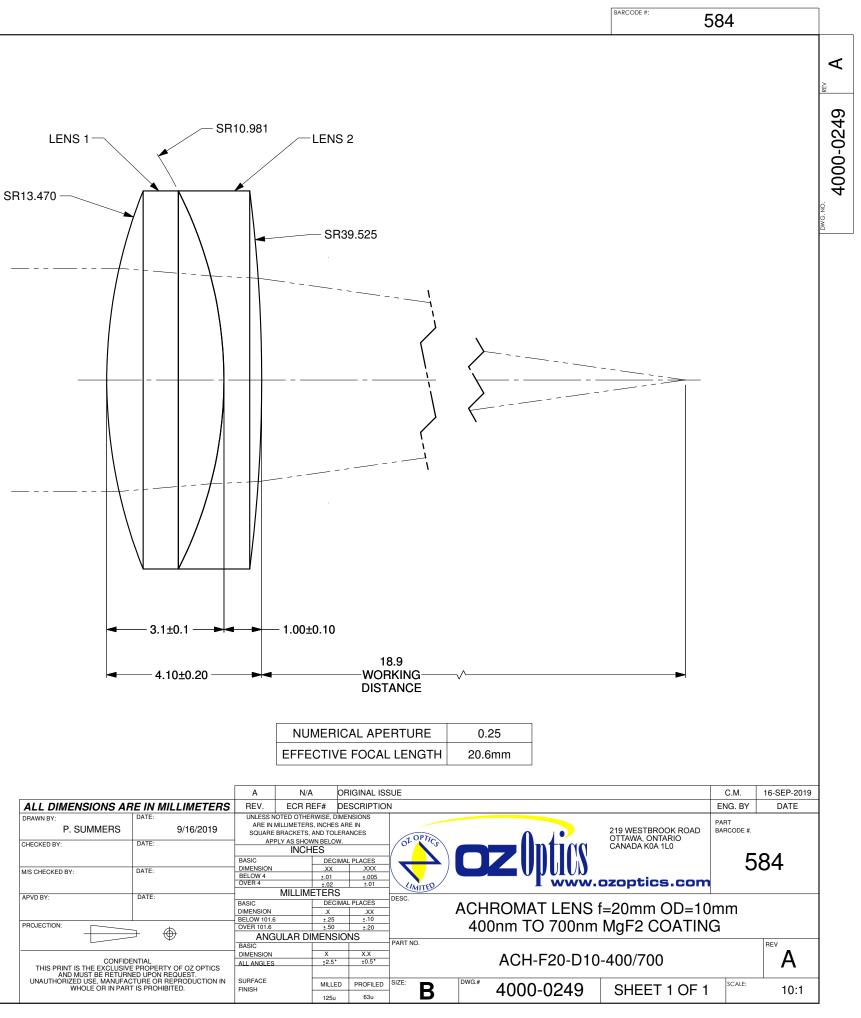

## NOTES :

1) LENS 1: SCHOTT N-SSK8 GLASS

2) LENS 2: SCHOTT N-SF6 GLASS

3) SURFACE QUALITY: 5x0.16

4) COATING: R<0.5% @ 450nm TO 700nm