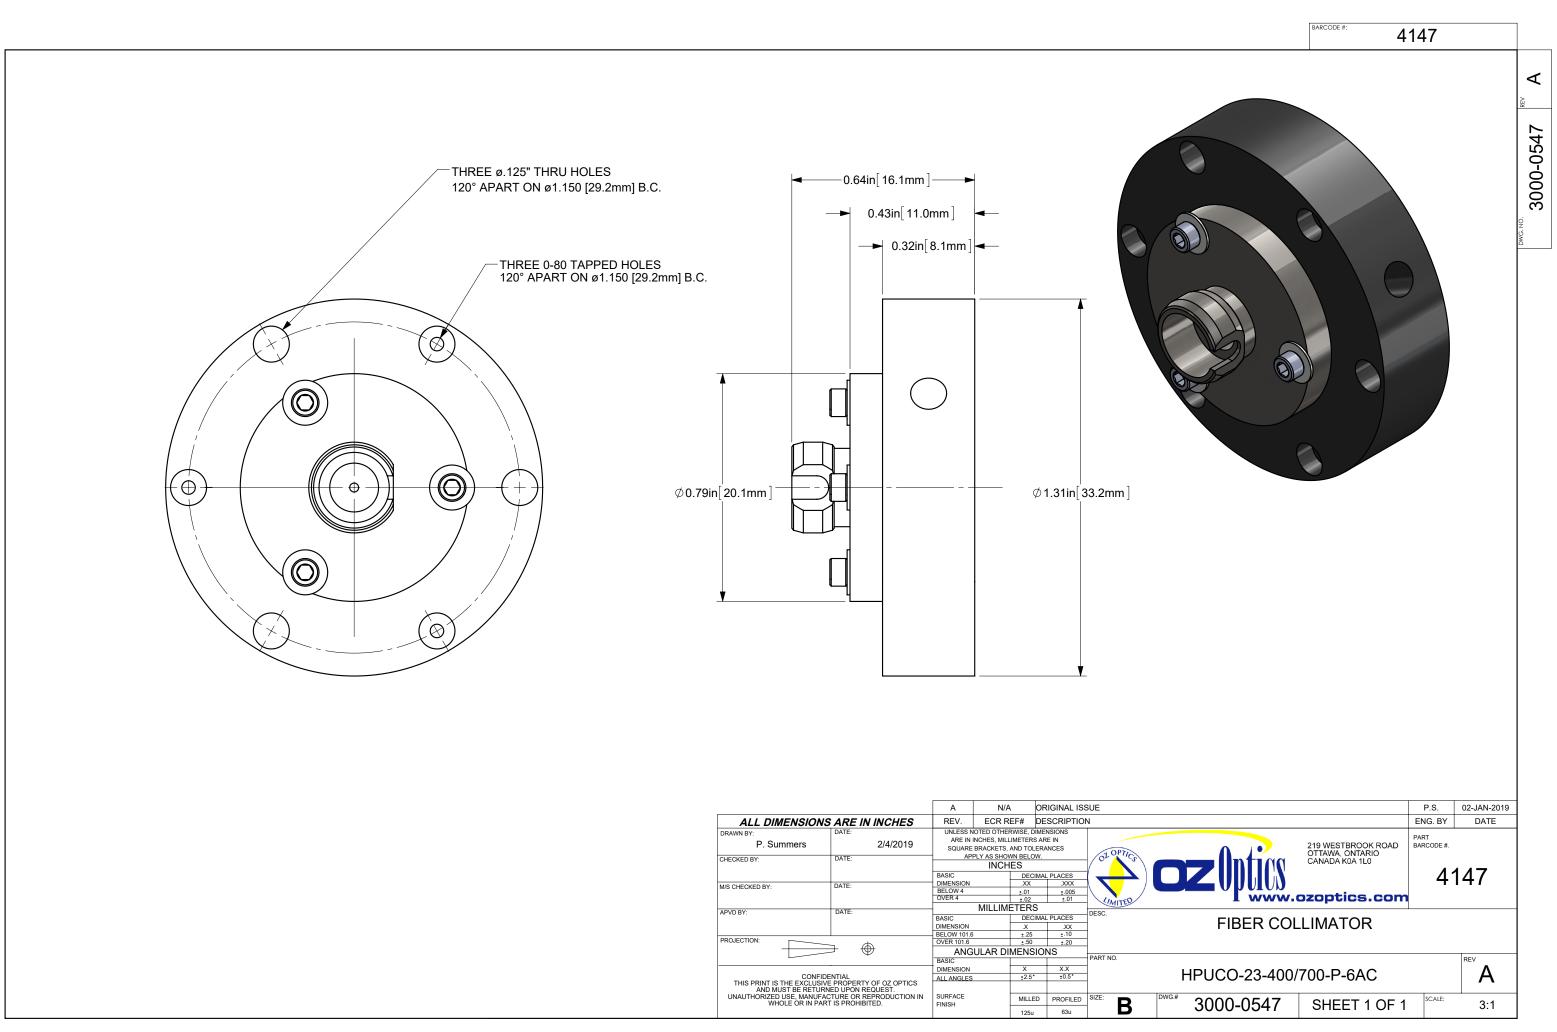

|                                                                                                                                                                                                |                |                                                                                                            | -     | -              | -                | -        |  |
|------------------------------------------------------------------------------------------------------------------------------------------------------------------------------------------------|----------------|------------------------------------------------------------------------------------------------------------|-------|----------------|------------------|----------|--|
| ALL DIMENSIONS ARE IN INCHES                                                                                                                                                                   |                | REV.                                                                                                       | ECR R | EF# D          | ESCRIPTION       |          |  |
| DRAWN BY:<br>P. Summers                                                                                                                                                                        | DATE: 2/4/2019 | UNLESS NOTED OTHERWISE, DIMENSIONS<br>ARE IN INCHES, MILLIMETERS ARE IN<br>SQUARE BRACKETS, AND TOLERANCES |       |                | ARE IN<br>RANCES | 1 OPTI-  |  |
| CHECKED BY:                                                                                                                                                                                    | DATE:          | APPLY AS SHOWN BELOW.                                                                                      |       |                |                  | OL CS    |  |
|                                                                                                                                                                                                |                | BASIC                                                                                                      |       | DECIMAL PLACES |                  |          |  |
| M/S CHECKED BY:                                                                                                                                                                                | DATE:          | BELOW 4                                                                                                    |       | ±.01           | ±.005            | i 🔪 /    |  |
|                                                                                                                                                                                                |                | OVER 4 MILLIM                                                                                              |       |                | ±.01             | LIMITED  |  |
| APVD BY: DATE:                                                                                                                                                                                 |                | BASIC                                                                                                      |       | DECIMAL PLACES |                  | DESC.    |  |
|                                                                                                                                                                                                |                | DIMENSION                                                                                                  |       | .X.            | .XX              | 1        |  |
|                                                                                                                                                                                                |                | BELOW 101.6<br>OVER 101.6                                                                                  |       | ±.25<br>±.50   | ±.10<br>±.20     |          |  |
|                                                                                                                                                                                                |                | ANGULAR DIMENSIONS                                                                                         |       |                |                  |          |  |
|                                                                                                                                                                                                |                | BASIC                                                                                                      |       | x              |                  | PART NO. |  |
| CONFIDENTIAL<br>THIS PRINT IS THE EXCLUSIVE PROPERTY OF OZ OPTICS<br>AND MUST BE RETURNED UPON REQUEST.<br>UNAUTHORIZED USE, MANUFACTURE OR REPRODUCTION IN<br>WHOLE OR IN PART IS PROHIBITED. |                | DIMENSION<br>ALL ANGLES                                                                                    |       | ×<br>±2.5°     | X.X<br>±0.5*     |          |  |
|                                                                                                                                                                                                |                |                                                                                                            |       |                |                  | 1        |  |
|                                                                                                                                                                                                |                | SURFACE<br>FINISH                                                                                          |       | MILLED         | PROFILED         | SIZE:    |  |
|                                                                                                                                                                                                |                |                                                                                                            |       | 125u           | 63u              | D        |  |