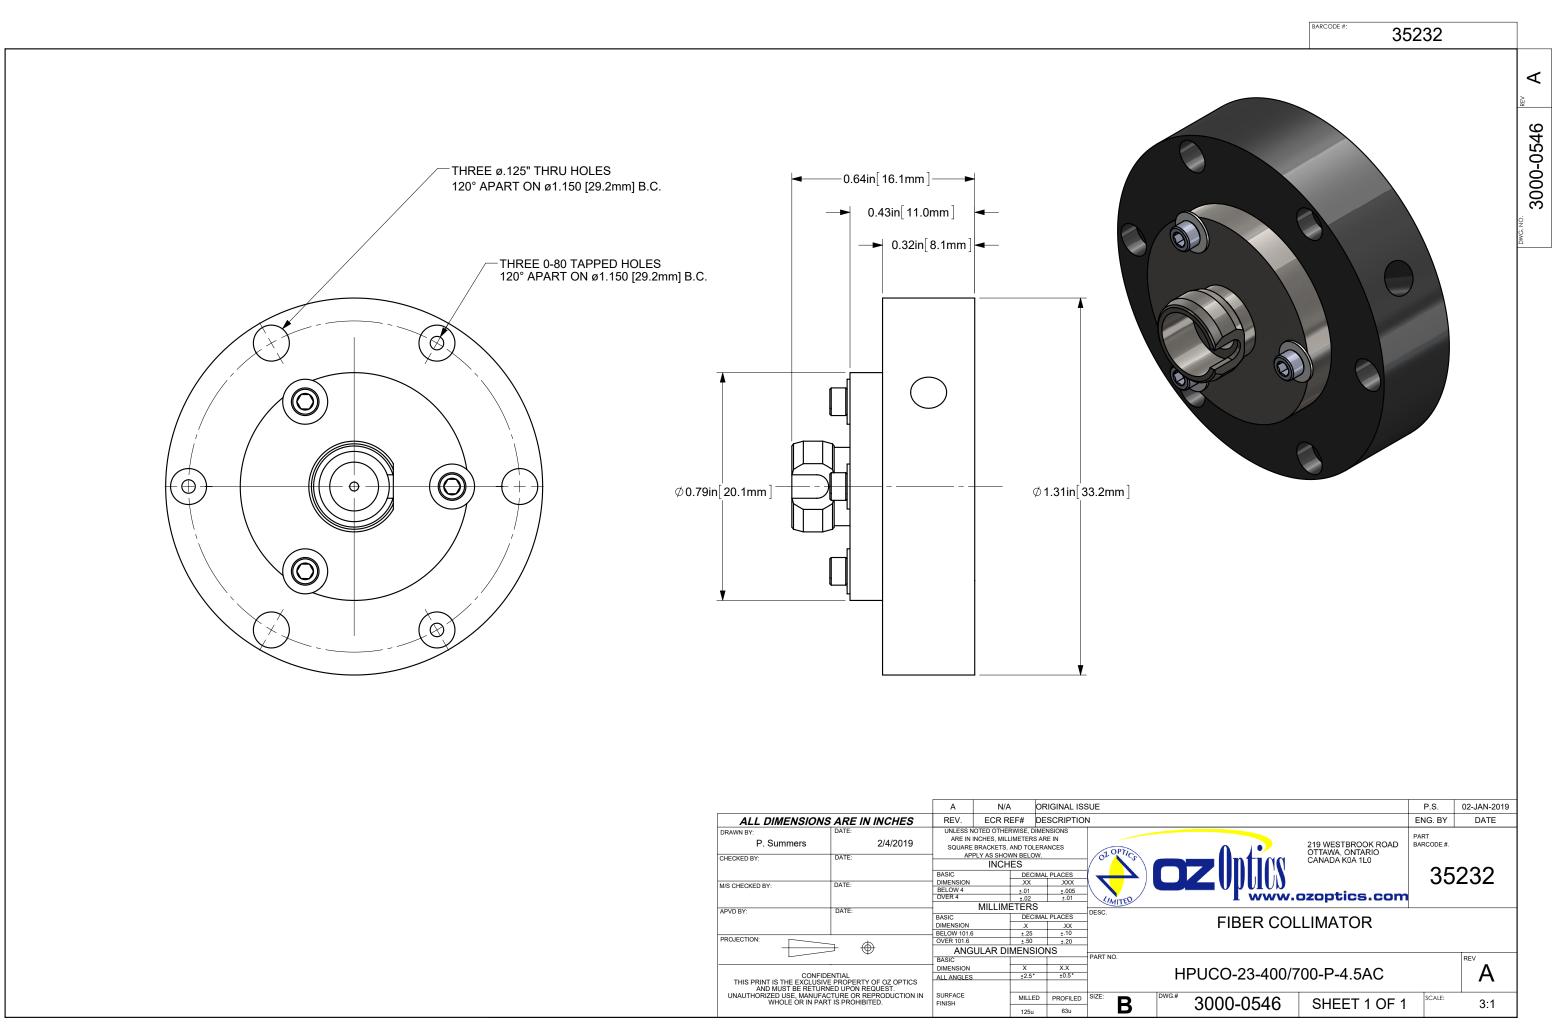

| ALL DIMENSIONS ARE IN INCHES                                                                                                                                                                   |                | REV.                                                                                                       | ECR R  | EF# C         | ESCRIPTIO     | N     |
|------------------------------------------------------------------------------------------------------------------------------------------------------------------------------------------------|----------------|------------------------------------------------------------------------------------------------------------|--------|---------------|---------------|-------|
| DRAWN BY:<br>P. Summers                                                                                                                                                                        | DATE: 2/4/2019 | UNLESS NOTED OTHERWISE, DIMENSIONS<br>ARE IN INCHES, MILLIMETERS ARE IN<br>SQUARE BRACKETS, AND TOLERANCES |        |               | 1 OPT         |       |
| CHECKED BY:                                                                                                                                                                                    | DATE:          | APPLY AS SHOWN BELOW.                                                                                      |        |               | OL CS         |       |
|                                                                                                                                                                                                | DATE:          | BASIC<br>DIMENSION                                                                                         |        | DECIN<br>.XX  | IAL PLACES    |       |
| M/S CHECKED BY:                                                                                                                                                                                | DATE.          | BELOW 4<br>OVER 4                                                                                          |        | ±.01<br>+.02  | ±.005<br>±.01 |       |
| APVD BY:                                                                                                                                                                                       | DATE:          |                                                                                                            | MILLIM |               |               | DESC. |
|                                                                                                                                                                                                |                | BASIC<br>DIMENSION                                                                                         |        | DECIN<br>.X   | IAL PLACES    | 1     |
| PROJECTION:                                                                                                                                                                                    |                | BELOW 101.6<br>OVER 101.6                                                                                  | 6      | ±.25<br>±.50  | ±.10<br>±.20  |       |
|                                                                                                                                                                                                |                | ANGULAR DIMENSIONS                                                                                         |        |               | PART NO.      |       |
| CONFIDENTIAL<br>THIS PRINT IS THE EXCLUSIVE PROPERTY OF OZ OPTICS<br>AND MUST BE RETURNED UPON REQUEST.<br>UNAUTHORIZED USE, MANUFACTURE OR REPRODUCTION IN<br>WHOLE OR IN PART IS PROHIBITED. |                | DIMENSION                                                                                                  |        | х             | X.X           |       |
|                                                                                                                                                                                                |                | ALL ANGLES                                                                                                 |        | <u>+</u> 2.5° | ±0.5*         | -     |
|                                                                                                                                                                                                |                | SURFACE                                                                                                    |        | MILLED        | PROFILED      | SIZE: |
|                                                                                                                                                                                                |                |                                                                                                            |        | 125u          | 63u           | D     |