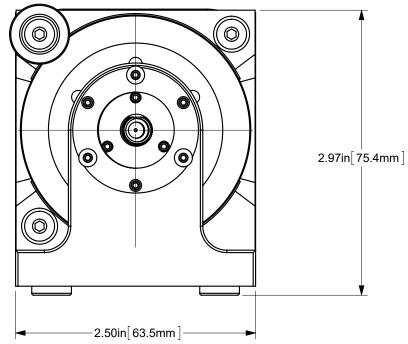

|                                                                                                                                                                                                |            |                    | 1.1//                                                                   | · [            |               | 002       |
|------------------------------------------------------------------------------------------------------------------------------------------------------------------------------------------------|------------|--------------------|-------------------------------------------------------------------------|----------------|---------------|-----------|
| ALL DIMENSIONS ARE IN INCHES