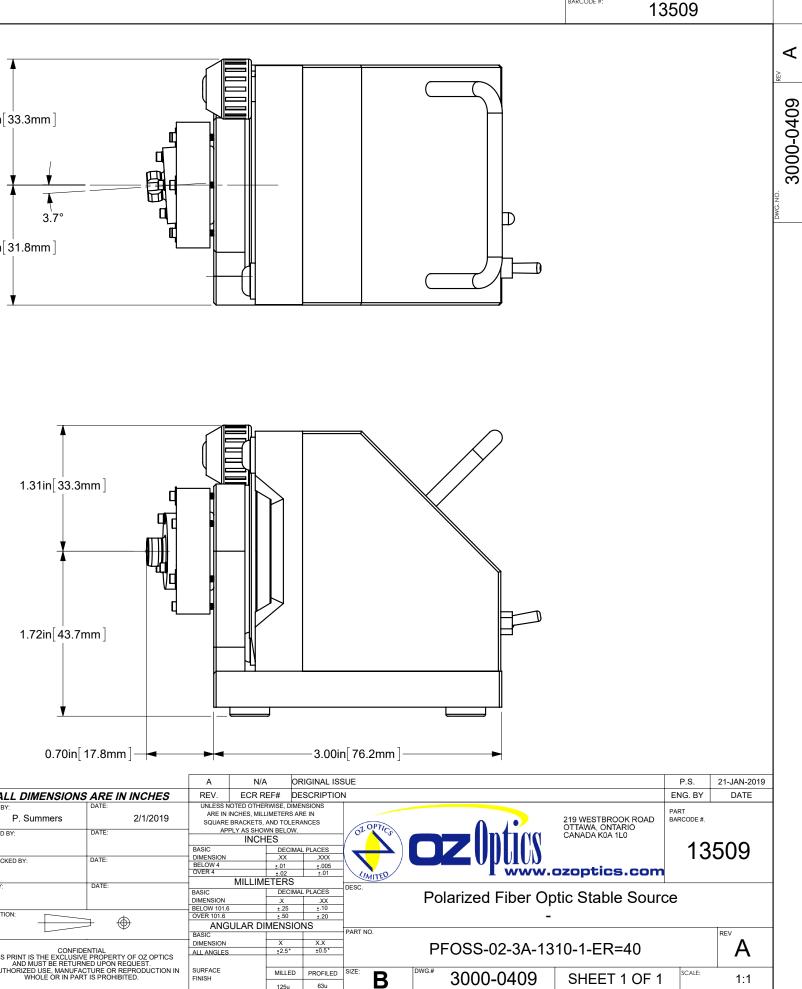

|                                                                                                                                                                                                |            |                    | 1.1//                                                                   | · [            |               | 002       |
|------------------------------------------------------------------------------------------------------------------------------------------------------------------------------------------------|------------|--------------------|-------------------------------------------------------------------------|----------------|---------------|-----------|
| ALL DIMENSIONS ARE IN INCHES                                                                                                                                                                   |            | REV.               | ECR R                                                                   | EF# C          | DESCRIPTION   |           |
| DRAWN BY:                                                                                                                                                                                      | DATE:      |                    | UNLESS NOTED OTHERWISE, DIMENSIONS<br>ARE IN INCHES, MILLIMETERS ARE IN |                |               |           |
| P. Summers                                                                                                                                                                                     |            |                    | SQUARE BRACKETS, AND TOLERANCES<br>APPLY AS SHOWN BELOW.                |                |               | OL OPTICS |
| CHECKED BY:                                                                                                                                                                                    | DATE:      |                    | INCH                                                                    |                |               | Or Nor    |
|                                                                                                                                                                                                |            | BASIC              |                                                                         | DECIMAL PLACES |               |           |
| M/S CHECKED BY:                                                                                                                                                                                | DATE:      | DIMENSION          |                                                                         | .XX            | .XXX          |           |
| M/S CHECKED BT.                                                                                                                                                                                | DATE.      | BELOW 4            |                                                                         | ±.01           | ±.005         |           |
|                                                                                                                                                                                                |            | OVER 4             |                                                                         | ±.02           | ±.01          | UMITED    |
| APVD BY:                                                                                                                                                                                       | DATE: MILL |                    |                                                                         | LIMETERS       |               | DESC.     |
|                                                                                                                                                                                                | Brite.     | BASIC              |                                                                         | DECIMAL PLACES |               | DE30.     |
|                                                                                                                                                                                                |            | DIMENSION          |                                                                         | .X.            | .XX.          |           |
|                                                                                                                                                                                                |            | BELOW 101.6        | i                                                                       | ±.25           | ±.10          |           |
| PROJECTION:                                                                                                                                                                                    |            | OVER 101.6         |                                                                         | ±.50           | ±.20          |           |
|                                                                                                                                                                                                |            | ANGULAR DIMENSIONS |                                                                         |                | PART NO.      |           |
|                                                                                                                                                                                                |            | BASIC              |                                                                         |                |               | PART NU.  |
| CONFIDENTIAL<br>THIS PRINT IS THE EXCLUSIVE PROPERTY OF OZ OPTICS<br>AND MUST BE RETURRED UPON REQUEST.<br>UNAUTHORIZED USE, MANUFACTURE OR REPRODUCTION IN<br>WHOLE OR IN PART IS PROHIBITED. |            | DIMENSION          |                                                                         | Х              | X.X           |           |
|                                                                                                                                                                                                |            | ALL ANGLES         |                                                                         | <u>+</u> 2.5°  | <u>+</u> 0.5* |           |
|                                                                                                                                                                                                |            |                    |                                                                         |                |               |           |
|                                                                                                                                                                                                |            | SURFACE            |                                                                         | MILLED         | PROFILED      | SIZE:     |
|                                                                                                                                                                                                |            |                    |                                                                         | 125u           | 63u           | D         |