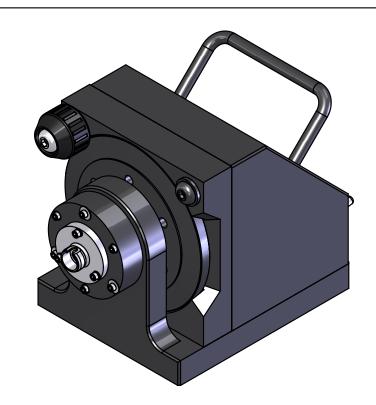

|                                                                                                                                                                                                |            |                    | 1.1//                                                                   | · [            |               | 002       |
|------------------------------------------------------------------------------------------------------------------------------------------------------------------------------------------------|------------|--------------------|-------------------------------------------------------------------------|----------------|---------------|-----------|
| ALL DIMENSIONS ARE IN INCHES