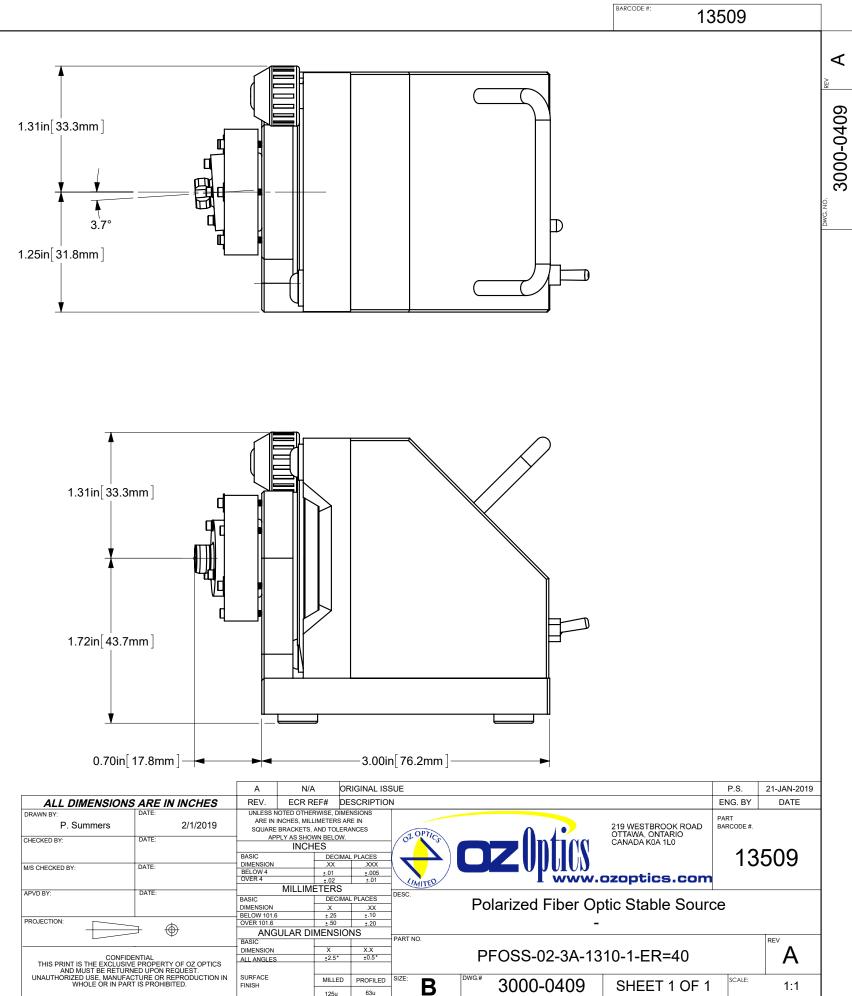

|                                                                                                                                                                                                |            |                    | 1.1//                                                                   | · [            |               | 002       |
|------------------------------------------------------------------------------------------------------------------------------------------------------------------------------------------------|------------|--------------------|-------------------------------------------------------------------------|----------------|---------------|-----------|
| ALL DIMENSIONS ARE IN INCHES                                                                                                                                                                   |            | REV.               | ECR R                                                                   | EF# C          | DESCRIPTION   |           |
| DRAWN BY:                                                                                                                                                                                      | DATE:      |                    | UNLESS NOTED OTHERWISE, DIMENSIONS<br>ARE IN INCHES, MILLIMETERS ARE IN |                |               |           |
| P. Summers                                                                                                                                                                                     |            |                    | SQUARE BRACKETS, AND TOLERANCES<br>APPLY AS SHOWN BELOW.                |                |               | OL OPTICS |
| CHECKED BY:                                                                                                                                                                                    | DATE:      |                    | INCH                                                                    |                |               | Or Nor    |
|                                                                                                                                                                                                |            | BASIC              |                                                                         | DECIMAL PLACES |               |           |
| M/S CHECKED BY:                                                                                                                                                                                | DATE:      | DIMENSION          |                                                                         | .XX            | .XXX          |           |
| M/S CHECKED BT.                                                                                                                                                                                | DATE.      | BELOW 4            |                                                                         | ±.01           | ±.005         |           |
|                                                                                                                                                                                                |            | OVER 4             |                                                                         | ±.02           | ±.01          | UMITED    |
| APVD BY:                                                                                                                                                                                       | DATE: MILL |                    |                                                                         | LIMETERS       |               | DESC.     |
|                                                                                                                                                                                                | Brite.     | BASIC              |                                                                         | DECIMAL PLACES |               | DE30.     |
|                                                                                                                                                                                                |            | DIMENSION          |                                                                         | .X.            | .XX.          |           |
|                                                                                                                                                                                                |            | BELOW 101.6        | i                                                                       | ±.25           | ±.10          |           |
| PROJECTION:                                                                                                                                                                                    |            | OVER 101.6         |                                                                         | ±.50           | ±.20          |           |
|                                                                                                                                                                                                |            | ANGULAR DIMENSIONS |                                                                         |                | PART NO.      |           |
|                                                                                                                                                                                                |            | BASIC              |                                                                         |                |               | PART NU.  |
| CONFIDENTIAL<br>THIS PRINT IS THE EXCLUSIVE PROPERTY OF OZ OPTICS<br>AND MUST BE RETURRED UPON REQUEST.<br>UNAUTHORIZED USE, MANUFACTURE OR REPRODUCTION IN<br>WHOLE OR IN PART IS PROHIBITED. |            | DIMENSION          |                                                                         | Х              | X.X           |           |
|                                                                                                                                                                                                |            | ALL ANGLES         |                                                                         | <u>+</u> 2.5°  | <u>+</u> 0.5* |           |
|                                                                                                                                                                                                |            |                    |                                                                         |                |               |           |
|                                                                                                                                                                                                |            | SURFACE            |                                                                         | MILLED         | PROFILED      | SIZE:     |
|                                                                                                                                                                                                |            |                    |                                                                         | 125u           | 63u           | D         |