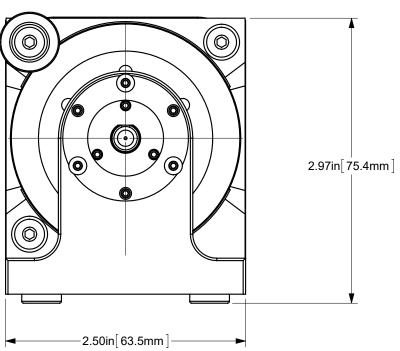

|                                                                                                                                                                                    |                        |                                                                                                                                                           |               | 1            |                                                                            |                         |              | 1                      |             |
|------------------------------------------------------------------------------------------------------------------------------------------------------------------------------------|------------------------|-----------------------------------------------------------------------------------------------------------------------------------------------------------|---------------|--------------|----------------------------------------------------------------------------|-------------------------|--------------|------------------------|-------------|
|                                                                                                                                                                                    |                        | Α                                                                                                                                                         | N/A           | ORIGINAL IS: | SUE                                                                        |                         |              | P.S.                   | 21-JAN-2019 |
| ALL DIMENSIONS ARE IN INCHES                                                                                                                                                       |                        | REV.                                                                                                                                                      | ECR REF#      | DESCRIPTIO   | SCRIPTION                                                                  |                         |              |                        | DATE        |
| P. Summers CHECKED BY:                                                                                                                                                             | DATE: 1/23/2019  DATE: | UNLESS NOTED OTHERWISE, DIMENSIONS ARE IN INCHES, MILLIMETERS ARE IN SQUARE BRACKETS, AND TOLERANCES APPLY AS SHOWN BELOW.  INCHES  BASIC  DECIMAL PLACES |               |              | OLOPIUS 219 WESTBROOK ROAD OTTAWA, ONTARIO CANADA KOA 1LO WWW.ozoptics.com |                         |              | PART BARCODE #.  11378 |             |
| M/S CHECKED BY:                                                                                                                                                                    | DATE:                  | DIMENSION                                                                                                                                                 |               |              |                                                                            |                         |              |                        |             |
| APVD BY:                                                                                                                                                                           | DATE:                  |                                                                                                                                                           |               |              | Polarized Fiber Optic Stable Source                                        |                         |              |                        |             |
| PROJECTION:                                                                                                                                                                        |                        | OVER 101.6 ±.50 ±.20  ANGULAR DIMENSIONS  BASIC                                                                                                           |               | PART NO.     | - REV                                                                      |                         |              | REV                    |             |
| CONFIDENTIAL THIS PRINT IS THE EXCLUSIVE PROPERTY OF OZ OPTICS AND MUST BE RETURNED UPON REQUEST. UNAUTHORIZED USE, MANUFACTURE OR REPRODUCTION IN WHOLE OR IN PART IS PROHIBITED. |                        | DIMENSION<br>ALL ANGLES                                                                                                                                   | X<br>±2.5     | * ±0.5*      |                                                                            | PFOSS-02-3-1550-1-ER=40 |              |                        |             |
|                                                                                                                                                                                    |                        | SURFACE<br>FINISH                                                                                                                                         | MILLI<br>125u |              | SIZE: B                                                                    | 3000-0407               | SHEET 1 OF 1 | SCALE:                 | 1:1         |