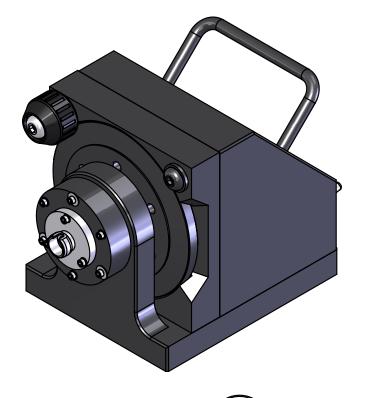

|                                                                                                                                                                                    |                        |                                                                                                                                                           |               | 1            |                                                                            |                         |              | 1                      |             |
|------------------------------------------------------------------------------------------------------------------------------------------------------------------------------------|------------------------|-----------------------------------------------------------------------------------------------------------------------------------------------------------|---------------|--------------|----------------------------------------------------------------------------|-------------------------|--------------|------------------------|-------------|
|                                                                                                                                                                                    |                        | Α                                                                                                                                                         | N/A           | ORIGINAL IS: | SUE                                                                        |                         |              | P.S.                   | 21-JAN-2019 |
| ALL DIMENSIONS ARE IN INCHES                                                                                                                                                       |                        | REV.                                                                                                                                                      | ECR REF#      | DESCRIPTIO   | SCRIPTION                                                                  |                         |              |                        | DATE        |
| P. Summers CHECKED BY:                                                                                                                                                             | DATE: 1/23/2019  DATE: | UNLESS NOTED OTHERWISE, DIMENSIONS ARE IN INCHES, MILLIMETERS ARE IN SQUARE BRACKETS, AND TOLERANCES APPLY AS SHOWN BELOW.  INCHES  BASIC  DECIMAL PLACES |               |              | OLOPIUS 219 WESTBROOK ROAD OTTAWA, ONTARIO CANADA KOA 1LO WWW.ozoptics.com |                         |              | PART BARCODE #.  11378 |             |
| M/S CHECKED BY:                                                                                                                                                                    | DATE:                  | DIMENSION                                                                                                                                                 |               |              |                                                                            |                         |              |                        |             |
| APVD BY:                                                                                                                                                                           | DATE:                  |                                                                                                                                                           |               |              | Polarized Fiber Optic Stable Source                                        |                         |              |                        |             |
| PROJECTION:                                                                                                                                                                        |                        | OVER 101.6 ±.50 ±.20  ANGULAR DIMENSIONS  BASIC                                                                                                           |               | PART NO.     | - REV                                                                      |                         |              | REV                    |             |
| CONFIDENTIAL THIS PRINT IS THE EXCLUSIVE PROPERTY OF OZ OPTICS AND MUST BE RETURNED UPON REQUEST. UNAUTHORIZED USE, MANUFACTURE OR REPRODUCTION IN WHOLE OR IN PART IS PROHIBITED. |                        | DIMENSION<br>ALL ANGLES                                                                                                                                   | X<br>±2.5     | * ±0.5*      |                                                                            | PFOSS-02-3-1550-1-ER=40 |              |                        |             |
|                                                                                                                                                                                    |                        | SURFACE<br>FINISH                                                                                                                                         | MILLI<br>125u |              | SIZE: B                                                                    | 3000-0407               | SHEET 1 OF 1 | SCALE:                 | 1:1         |