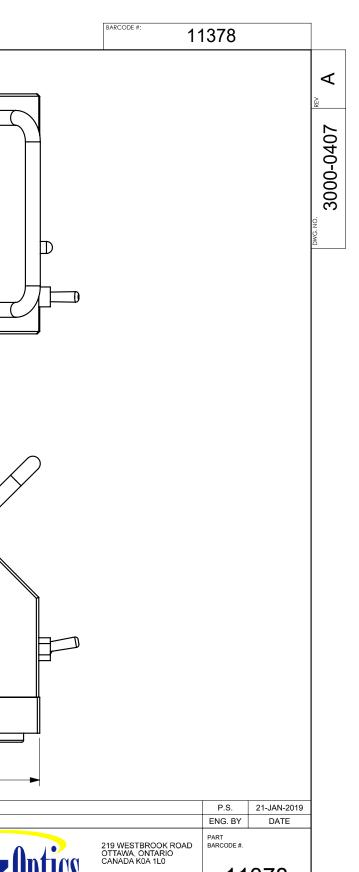

|                                                                                                                                                                                    |                        |                                                                                                                                                           |               | 1            |                                                                            |                         |              | 1                      |             |
|------------------------------------------------------------------------------------------------------------------------------------------------------------------------------------|------------------------|-----------------------------------------------------------------------------------------------------------------------------------------------------------|---------------|--------------|----------------------------------------------------------------------------|-------------------------|--------------|------------------------|-------------|
|                                                                                                                                                                                    |                        | Α                                                                                                                                                         | N/A           | ORIGINAL IS: | SUE                                                                        |                         |              | P.S.                   | 21-JAN-2019 |
| ALL DIMENSIONS ARE IN INCHES                                                                                                                                                       |                        | REV.                                                                                                                                                      | ECR REF#      | DESCRIPTIO   | SCRIPTION                                                                  |                         |              |                        | DATE        |
| P. Summers CHECKED BY:                                                                                                                                                             | DATE: 1/23/2019  DATE: | UNLESS NOTED OTHERWISE, DIMENSIONS ARE IN INCHES, MILLIMETERS ARE IN SQUARE BRACKETS, AND TOLERANCES APPLY AS SHOWN BELOW.  INCHES  BASIC  DECIMAL PLACES |               |              | OLOPIUS 219 WESTBROOK ROAD OTTAWA, ONTARIO CANADA KOA 1LO WWW.ozoptics.com |                         |              | PART BARCODE #.  11378 |             |
| M/S CHECKED BY:                                                                                                                                                                    | DATE:                  | DIMENSION                                                                                                                                                 |               |              |                                                                            |                         |              |                        |             |
| APVD BY:                                                                                                                                                                           | DATE:                  |                                                                                                                                                           |               |              | Polarized Fiber Optic Stable Source                                        |                         |              |                        |             |
| PROJECTION:                                                                                                                                                                        |                        | OVER 101.6 ±.50 ±.20  ANGULAR DIMENSIONS  BASIC                                                                                                           |               | PART NO.     | - REV                                                                      |                         |              | REV                    |             |
| CONFIDENTIAL THIS PRINT IS THE EXCLUSIVE PROPERTY OF OZ OPTICS AND MUST BE RETURNED UPON REQUEST. UNAUTHORIZED USE, MANUFACTURE OR REPRODUCTION IN WHOLE OR IN PART IS PROHIBITED. |                        | DIMENSION<br>ALL ANGLES                                                                                                                                   | X<br>±2.5     | * ±0.5*      |                                                                            | PFOSS-02-3-1550-1-ER=40 |              |                        |             |
|                                                                                                                                                                                    |                        | SURFACE<br>FINISH                                                                                                                                         | MILLI<br>125u |              | SIZE: B                                                                    | 3000-0407               | SHEET 1 OF 1 | SCALE:                 | 1:1         |