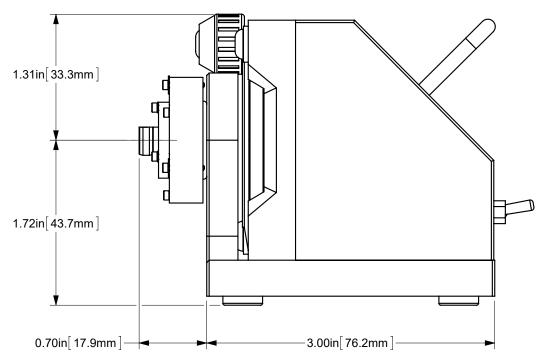

|                                                                                                                                                                                    |                        |                                                                                                                                                           |               | 1            |                                                                            |                         |              | 1                      |             |
|------------------------------------------------------------------------------------------------------------------------------------------------------------------------------------|------------------------|-----------------------------------------------------------------------------------------------------------------------------------------------------------|---------------|--------------|----------------------------------------------------------------------------|-------------------------|--------------|------------------------|-------------|
|                                                                                                                                                                                    |                        | Α                                                                                                                                                         | N/A           | ORIGINAL IS: | SUE                                                                        |                         |              | P.S.                   | 21-JAN-2019 |
| ALL DIMENSIONS ARE IN INCHES                                                                                                                                                       |                        | REV.                                                                                                                                                      | ECR REF#      | DESCRIPTIO   | SCRIPTION                                                                  |                         |              |                        | DATE        |
| P. Summers CHECKED BY:                                                                                                                                                             | DATE: 1/23/2019  DATE: | UNLESS NOTED OTHERWISE, DIMENSIONS ARE IN INCHES, MILLIMETERS ARE IN SQUARE BRACKETS, AND TOLERANCES APPLY AS SHOWN BELOW.  INCHES  BASIC  DECIMAL PLACES |               |              | OLOPIUS 219 WESTBROOK ROAD OTTAWA, ONTARIO CANADA KOA 1LO WWW.ozoptics.com |                         |              | PART BARCODE #.  11378 |             |
| M/S CHECKED BY:                                                                                                                                                                    | DATE:                  | DIMENSION                                                                                                                                                 |               |              |                                                                            |                         |              |                        |             |
| APVD BY:                                                                                                                                                                           | DATE:                  |                                                                                                                                                           |               |              | Polarized Fiber Optic Stable Source                                        |                         |              |                        |             |
| PROJECTION:                                                                                                                                                                        |                        | OVER 101.6 ±.50 ±.20  ANGULAR DIMENSIONS  BASIC                                                                                                           |               | PART NO.     | - REV                                                                      |                         |              | REV                    |             |
| CONFIDENTIAL THIS PRINT IS THE EXCLUSIVE PROPERTY OF OZ OPTICS AND MUST BE RETURNED UPON REQUEST. UNAUTHORIZED USE, MANUFACTURE OR REPRODUCTION IN WHOLE OR IN PART IS PROHIBITED. |                        | DIMENSION<br>ALL ANGLES                                                                                                                                   | X<br>±2.5     | * ±0.5*      |                                                                            | PFOSS-02-3-1550-1-ER=40 |              |                        |             |
|                                                                                                                                                                                    |                        | SURFACE<br>FINISH                                                                                                                                         | MILLI<br>125u |              | SIZE: B                                                                    | 3000-0407               | SHEET 1 OF 1 | SCALE:                 | 1:1         |