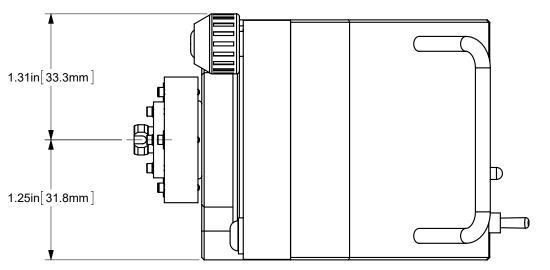

|                                                                                                                                                                                    |                        |                                                                                                                                                           |               | 1            |                                                                            |                         |              | 1                      |             |
|------------------------------------------------------------------------------------------------------------------------------------------------------------------------------------|------------------------|-----------------------------------------------------------------------------------------------------------------------------------------------------------|---------------|--------------|----------------------------------------------------------------------------|-------------------------|--------------|------------------------|-------------|
|                                                                                                                                                                                    |                        | Α                                                                                                                                                         | N/A           | ORIGINAL IS: | SUE                                                                        |                         |              | P.S.                   | 21-JAN-2019 |
| ALL DIMENSIONS ARE IN INCHES                                                                                                                                                       |                        | REV.                                                                                                                                                      | ECR REF#      | DESCRIPTIO   | SCRIPTION                                                                  |                         |              |                        | DATE        |
| P. Summers CHECKED BY:                                                                                                                                                             | DATE: 1/23/2019  DATE: | UNLESS NOTED OTHERWISE, DIMENSIONS ARE IN INCHES, MILLIMETERS ARE IN SQUARE BRACKETS, AND TOLERANCES APPLY AS SHOWN BELOW.  INCHES  BASIC  DECIMAL PLACES |               |              | OLOPIUS 219 WESTBROOK ROAD OTTAWA, ONTARIO CANADA KOA 1LO WWW.ozoptics.com |                         |              | PART BARCODE #.  11378 |             |
| M/S CHECKED BY:                                                                                                                                                                    | DATE:                  | DIMENSION                                                                                                                                                 |               |              |                                                                            |                         |              |                        |             |
| APVD BY:                                                                                                                                                                           | DATE:                  |                                                                                                                                                           |               |              | Polarized Fiber Optic Stable Source                                        |                         |              |                        |             |
| PROJECTION:                                                                                                                                                                        |                        | OVER 101.6 ±.50 ±.20  ANGULAR DIMENSIONS  BASIC                                                                                                           |               | PART NO.     | - REV                                                                      |                         |              | REV                    |             |
| CONFIDENTIAL THIS PRINT IS THE EXCLUSIVE PROPERTY OF OZ OPTICS AND MUST BE RETURNED UPON REQUEST. UNAUTHORIZED USE, MANUFACTURE OR REPRODUCTION IN WHOLE OR IN PART IS PROHIBITED. |                        | DIMENSION<br>ALL ANGLES                                                                                                                                   | X<br>±2.5     | * ±0.5*      |                                                                            | PFOSS-02-3-1550-1-ER=40 |              |                        |             |
|                                                                                                                                                                                    |                        | SURFACE<br>FINISH                                                                                                                                         | MILLI<br>125u |              | SIZE: B                                                                    | 3000-0407               | SHEET 1 OF 1 | SCALE:                 | 1:1         |